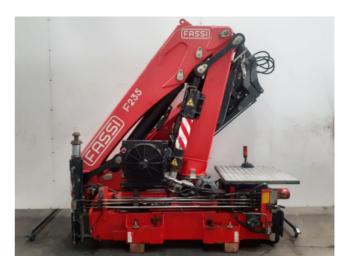

| REFERENCE  | BRAND | MODEL                    | YEAR | WEIGHT   | MEASURES          |
|------------|-------|--------------------------|------|----------|-------------------|
| CE-2200576 | FASSI | F235A.2.24 E-<br>DYNAMIC | 2013 | 3.050 KG | 2600X1000X2550 MM |

| CRANE CONFIGURATION                    |                                             |  |  |  |
|----------------------------------------|---------------------------------------------|--|--|--|
| Hydraulic extensions: 4                | Manual extensions: 0                        |  |  |  |
| Jib: Not included.                     | Jib extensions: Not included.               |  |  |  |
| Winch: Not included.                   | Remote control: 6 functions radio Scanreco. |  |  |  |
| Crane outriggers: Hydraulic extendible | Rear outriggers: Not included.              |  |  |  |

| EXTRAS - COMMENTS - VIDEO                                       |                           |                           |  |  |  |  |
|-----------------------------------------------------------------|---------------------------|---------------------------|--|--|--|--|
| Oil tank: Not included                                          | Crane hook: Yes, included | Oil cooler: Yes, included |  |  |  |  |
| Youtube link:                                                   |                           |                           |  |  |  |  |
| Comments: .<br>Two supplementary functions for jib/accessories. |                           |                           |  |  |  |  |