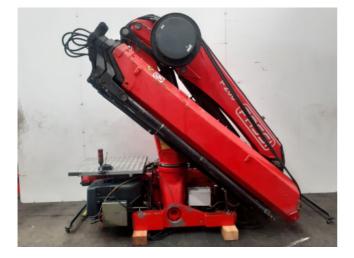

| REFERENCE  | BRAND | MODEL                    | YEAR | WEIGHT   | MEASURES          |
|------------|-------|--------------------------|------|----------|-------------------|
| CE-2200576 | FASSI | F235A.2.24 E-<br>DYNAMIC | 2013 | 3.050 KG | 2600X1000X2550 MM |

| CRANE CONFIGURATION                    |                                             |  |  |  |
|----------------------------------------|---------------------------------------------|--|--|--|
| Hydraulic extensions: 4                | Manual extensions: 0                        |  |  |  |
| Jib: Not included.                     | Jib extensions: Not included.               |  |  |  |
| Winch: Not included.                   | Remote control: 6 functions radio Scanreco. |  |  |  |
| Crane outriggers: Hydraulic extendible | Rear outriggers: Not included.              |  |  |  |

| EXTRAS - COMMENTS - VIDEO                                       |                           |                           |  |  |  |  |
|-----------------------------------------------------------------|---------------------------|---------------------------|--|--|--|--|
| Oil tank: Not included                                          | Crane hook: Yes, included | Oil cooler: Yes, included |  |  |  |  |
| Youtube link:                                                   |                           |                           |  |  |  |  |
| Comments: .<br>Two supplementary functions for jib/accessories. |                           |                           |  |  |  |  |