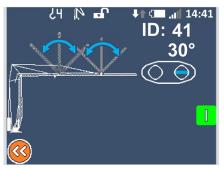

# NEW SMART SET-UP SOFTWARE FOR SIMPLIFIED CRANE ERECTION

Smart Set-Up is the exclusive Potain software that offers 100% remote control powered crane erection for convenient and secure operation.

- > A large color screen of 2,4 inches, optimized ergonomics and intuitive interface help the operator maintain comfortable, total control of folding and unfolding.
- > Exclusive step-by-step progress monitoring is clearly visible on the remote control.