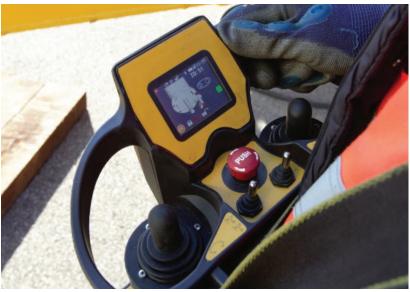

#### **Operator Control**

Functionality allows for more optimized control capabilities. The new remote control can be programmed with the three driving profiles so operators can customize to their preference. High-precision hoisting speeds can also be selected directly from the remote control.

# NEW SMART SET-UP SOFTWARE FOR SIMPLIFIED CRANE ERECTION

Smart Set-Up is the exclusive Potain software that offers 100% remote control powered crane erection for convenient and secure operation.

- > A large color screen of 2,4 inches, optimized ergonomics and intuitive interface help the operator maintain comfortable, total control of folding and unfolding.
- > Exclusive step-by-step progress monitoring is clearly visible on the remote control.