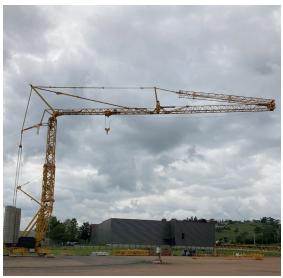

## TELESCOPIC SELF-ERECTING CRANE MEETS MORE CONSTRUCTION SITE REQUIREMENTS

The Igo T 99 telescopic, easy-to-erect crane delivers high lifting capacity to help your day-to-day construction work on even the most demanding sites.

- > Up to three additional mast sections in seven heights, from 20.5 to 38.5 m
- > Reduced erection time thanks to advanced hydraulic technology and 6 m masts
- > Raised jib that offers 30° luffing position and max height under hook of 56.5 m