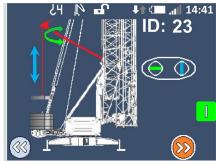

# NEW SMART SET-UP SOFTWARE FOR SIMPLIFIED CRANE ERECTION

Smart Set-Up is the exclusive Potain software that offers 100% remote control powered crane erection for convenient and secure operation.

- > A large color screen of 2,4 inches, optimized ergonomics and intuitive interface help the operator maintain comfortable, total control of folding and unfolding.
- > Exclusive step-by-step progress monitoring is clearly visible on the remote control.