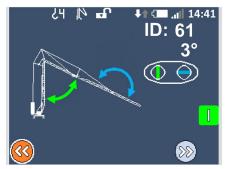

# NEW SMART SET-UP SOFTWARE FOR SIMPLIFIED CRANE ERECTION

Smart Set-Up is the exclusive Potain software that offers 100% remote control powered crane erection for convenient and secure operation.

- > A large color screen of 2,4 inches, optimized ergonomics and intuitive interface help the operator maintain comfortable, total control of folding and unfolding.
- > Exclusive step-by-step progress monitoring is clearly visible on the remote control.