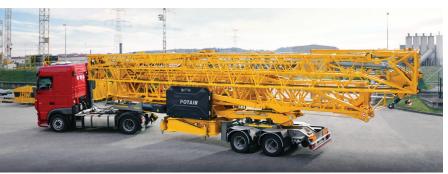

## MAXIMIZE YOUR PROFITS WITH INCREASED LOAD CURVE AND MORE REACH

The versatile new Potain Igo T 99 self-erecting crane offers greater reach with an increased load curve, streamlined transport and easier-than-ever setup that lets you take on more jobs, allowing for a higher return on your investment.

### THE VERSATILE, SELF-ERECTING IGO T 99 CRANE

### **COMPACITY EASES INSTALLATION** AND TRANSPORT ON **CONSTRICTED JOBSITES**

Deliver and set up in a relatively small space thanks to innovative Igo T 99 engineering and technologies.

- > Compact 4.5 x 4.5 m footprint and slewing radius 3 m or 3.3 m
- > Quick and easy leveling thanks to an adjustable system of 5 locking positions
- > 4 m maximum height for transport for 80 km/h axle and even less for 25 km/h axle
- > Compatible with already existing Igo and Igo T transport axles