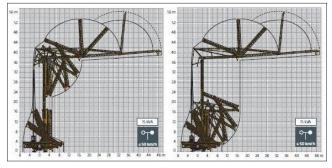

- > Maximum reach up to 48 m with a strong load curve and classleading performance. Maximum load 6 t and 1.2 t at 48 m
- > Multiple integrated configurations for various jobsite needs
- **NEW Smart Set-Up software** for simplified crane erection using the exclusive Potain remote control
  - > Can be equipped with Ultra View cab
  - > User-friendly crane control system (CCS) that puts total control at the operator's fingertips

## TELESCOPIC SELF-ERECTING CRANE MEETS MORE CONSTRUCTION SITE REQUIREMENTS

The Igo T 99 telescopic, easy-to-erect crane delivers high lifting capacity to help your day-to-day construction work on even the most demanding sites.

- > Up to three additional mast sections in seven heights, from 20.5 to 38.5 m
- > Reduced erection time thanks to advanced hydraulic technology and 6 m masts
- > Raised jib that offers 30° luffing position and max height under hook of 56.5 m