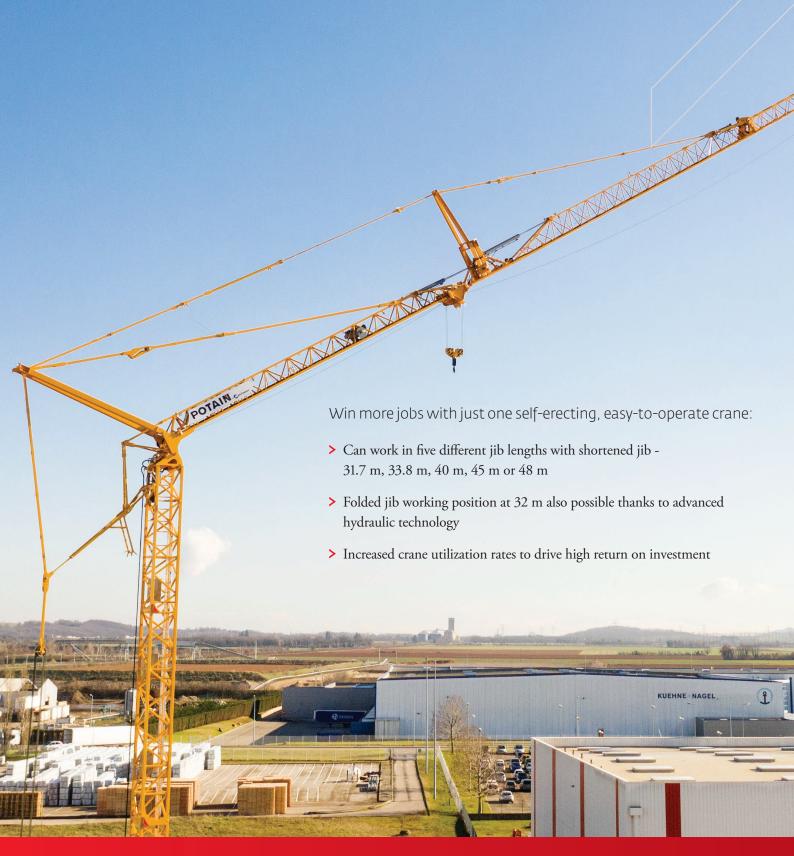

## MAXIMIZE YOUR PROFITS WITH INCREASED LOAD CURVE AND MORE REACH

The versatile new Potain Igo T 99 self-erecting crane offers greater reach with an increased load curve, streamlined transport and easier-than-ever setup that lets you take on more jobs, allowing for a higher return on your investment.

- > Maximum reach up to 48 m with a strong load curve and classleading performance. Maximum load 6 t and 1.2 t at 48 m
- > Multiple integrated configurations for various jobsite needs
- **NEW Smart Set-Up software** for simplified crane erection using the exclusive Potain remote control
  - > Can be equipped with Ultra View cab
  - > User-friendly crane control system (CCS) that puts total control at the operator's fingertips

### THE VERSATILE, SELF-ERECTING IGO T 99 CRANE