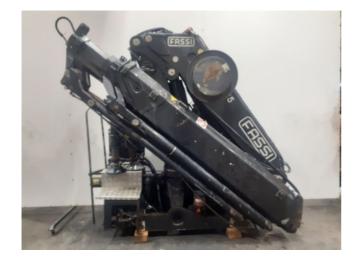

| REFERENCE  | BRAND | MODEL                    | YEAR | WEIGHT   | MEASURES          |
|------------|-------|--------------------------|------|----------|-------------------|
| CE-2200481 | FASSI | F275A.2.25 E-<br>DYNAMIC | 2016 | 3.650 KG | 2600X1200X2550 MM |

| CRANE CONFIGURATION                    |                                             |  |  |  |
|----------------------------------------|---------------------------------------------|--|--|--|
| Hydraulic extensions: 5                | Manual extensions: 0                        |  |  |  |
| Jib: Not included.                     | Jib extensions: Not included.               |  |  |  |
| Winch: Not included.                   | Remote control: 6 functions radio Scanreco. |  |  |  |
| Crane outriggers: Hydraulic extendible | Rear outriggers: Not included.              |  |  |  |

| EXTRAS - COMMENTS - VIDEO                                   |                           |                           |  |  |  |  |
|-------------------------------------------------------------|---------------------------|---------------------------|--|--|--|--|
| Oil tank: Not included                                      | Crane hook: Yes, included | Oil cooler: Yes, included |  |  |  |  |
| Youtube link:                                               |                           |                           |  |  |  |  |
| Comments: . Two supplementary functions for jib/accessories |                           |                           |  |  |  |  |