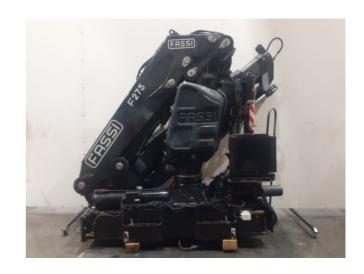

| REFERENCE  | BRAND | MODEL                    | YEAR | WEIGHT   | MEASURES          |
|------------|-------|--------------------------|------|----------|-------------------|
| CE-2200481 | FASSI | F275A.2.25 E-<br>DYNAMIC | 2016 | 3.650 KG | 2600X1200X2550 MM |

| CRANE CONFIGURATION                    |                                             |  |  |  |
|----------------------------------------|---------------------------------------------|--|--|--|
| Hydraulic extensions: 5                | Manual extensions: 0                        |  |  |  |
| Jib: Not included.                     | Jib extensions: Not included.               |  |  |  |
| Winch: Not included.                   | Remote control: 6 functions radio Scanreco. |  |  |  |
| Crane outriggers: Hydraulic extendible | Rear outriggers: Not included.              |  |  |  |

| EXTRAS - COMMENTS - VIDEO                                   |                           |                           |  |  |  |  |
|-------------------------------------------------------------|---------------------------|---------------------------|--|--|--|--|
| Oil tank: Not included                                      | Crane hook: Yes, included | Oil cooler: Yes, included |  |  |  |  |
| Youtube link:                                               |                           |                           |  |  |  |  |
| Comments: . Two supplementary functions for jib/accessories |                           |                           |  |  |  |  |