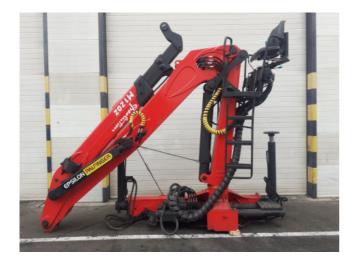

| REFERENCE  | BRAND   | MODEL | YEAR  | WEIGHT   | MEASURES          |
|------------|---------|-------|-------|----------|-------------------|
| CE-2200397 | EPSILON | M120Z | *2000 | 2.700 KG | 3600X1000X3100 MM |

| CRANE CONFIGURATION                                     |                                |  |  |  |
|---------------------------------------------------------|--------------------------------|--|--|--|
| Hydraulic extensions: 2                                 | Manual extensions: 0           |  |  |  |
| Jib: Not included.                                      | Jib extensions: Not included.  |  |  |  |
| Winch: Not included.                                    | Remote control: Not Included.  |  |  |  |
| Crane outriggers: Hydraulic extendible, Manual Rotating | Rear outriggers: Not included. |  |  |  |

| EXTRAS - COMMENTS - VIDEO                                              |                          |                          |  |  |  |  |
|------------------------------------------------------------------------|--------------------------|--------------------------|--|--|--|--|
| Oil tank: Not included                                                 | Crane hook: Not included | Oil cooler: Not included |  |  |  |  |
| Youtube link:                                                          |                          |                          |  |  |  |  |
| Comments: . Two supplementary functions for accessories. Seat control. |                          |                          |  |  |  |  |