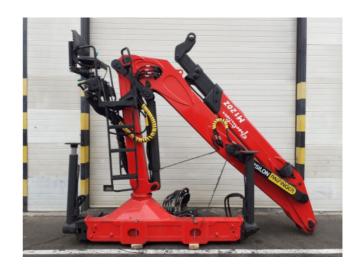

| REFERENCE  | BRAND   | MODEL | YEAR  | WEIGHT   | MEASURES          |
|------------|---------|-------|-------|----------|-------------------|
| CE-2200397 | EPSILON | M120Z | *2000 | 2.700 KG | 3600X1000X3100 MM |

| CRANE CONFIGURATION                                     |                                |  |  |  |
|---------------------------------------------------------|--------------------------------|--|--|--|
| Hydraulic extensions: 2                                 | Manual extensions: 0           |  |  |  |
| Jib: Not included.                                      | Jib extensions: Not included.  |  |  |  |
| Winch: Not included.                                    | Remote control: Not Included.  |  |  |  |
| Crane outriggers: Hydraulic extendible, Manual Rotating | Rear outriggers: Not included. |  |  |  |

| EXTRAS - COMMENTS - VIDEO                                              |                          |                          |  |  |  |  |
|------------------------------------------------------------------------|--------------------------|--------------------------|--|--|--|--|
| Oil tank: Not included                                                 | Crane hook: Not included | Oil cooler: Not included |  |  |  |  |
| Youtube link:                                                          |                          |                          |  |  |  |  |
| Comments: . Two supplementary functions for accessories. Seat control. |                          |                          |  |  |  |  |