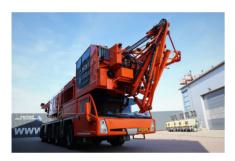

## **SPIERINGS SK597-AT4**

2020 | PR-Id 60418

- > Incl. transport advice
- > Incl. required documents

## **GENERAL SPECIFICATIONS**

| Item Number                | PR-Id 60418   | Manufacturer                | SPIERINGS  |
|----------------------------|---------------|-----------------------------|------------|
| Model                      | SK597-AT4     | Year of construction        | 2020       |
| Hours                      | 0             | Hours carrier               | 1901       |
| Hours superstructure       | 3206          | Kilometers                  | 49420      |
| Loading (lifting) capacity | 7000          | Boom length maximum         | 0          |
| Fuel                       | Diesel        | Net weight (kg)             | 48520      |
| Length (m)                 | 15.98         | Width (m)                   | 2.75       |
| Height (m)                 | 3.99          | Loading/lifting capacity    | 7000       |
| Total volume container m3  | 0             | Transmission                | 8x6x6      |
| Engine manufacturer        | DAF           | Engine type                 | MX-11330H3 |
| Cylinders                  | 6             | Turbo                       | 1          |
| Topspeed (km/h)            | 85            | Min-1 / R.P.M.              | 1600       |
| Gearbox type               | Automatic     | Servo-assisted steering     | <b>②</b>   |
| Central lubrication        |               | Tire brand                  | -          |
| Tires size                 | 445/65 R 22.5 | Capacity in KW              | 330        |
| Capacity in HP             | 448           | kVA                         | 0          |
| Bar (Compressor)           | 0             | Watt                        | 0          |
| Hertz                      | 0             | Volume (compressor)         | 0          |
| Working height             | 0             | Height of platform          | 0          |
| Horizantal range (m)       | 48            | Platform size (I*w) m2      | 0          |
| Loading ramp Length (m)    | 0             | Loading ramp Width (m)      | 0          |
| Loading ramp Height (m)    | 0             | Number of passenger seats   | 0          |
| Camera rear view           |               | Cabine type                 | -          |
| Counterweight total kg     | 0             | Number of counterweights    | 0          |
| Number of hookblocks       | 0             | Carrying capacity block 1   | 0          |
| Number of sheaves per      | 0             | Carrying capacity block 2   | 0          |
| hookblock 1                |               |                             |            |
| Number of sheaves per      | 0             | Carrying capacity block 3   | 0          |
| hookblock 2                |               |                             |            |
| Number of sheaves per      | 0             | Ball weight                 | 0          |
| hookblock 3                |               |                             |            |
| Support plates             | <b>⊘</b>      | Boom length minimum         | 0          |
| Boom type                  | -             | Boom sections               | 0          |
| Jib type                   | -             | Standheating                | <b>②</b>   |
| Safety loadindicator       | <b>⊘</b>      | Lift height (m)             | 58.1       |
| Free lift height           | 0             | Width workspace             | 0          |
| Headway height (m)         | 3.99          | Number of axles             | 4          |
|                            |               | Total volume concrete mixer | 0          |