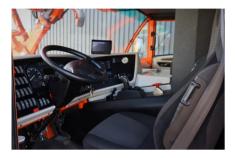

## **GENERAL SPECIFICATIONS**

| Item Number                | PR-Id 60418   | Manufacturer                | SPIERINGS  |
|----------------------------|---------------|-----------------------------|------------|
| Model                      | SK597-AT4     | Year of construction        | 2020       |
| Hours                      | 0             | Hours carrier               | 1901       |
| Hours superstructure       | 3206          | Kilometers                  | 49420      |
| Loading (lifting) capacity | 7000          | Boom length maximum         | 0          |
| Fuel                       | Diesel        | Net weight (kg)             | 48520      |
| Length (m)                 | 15.98         | Width (m)                   | 2.75       |
| Height (m)                 | 3.99          | Loading/lifting capacity    | 7000       |
| Total volume container m3  | 0             | Transmission                | 8x6x6      |
| Engine manufacturer        | DAF           | Engine type                 | MX-11330H3 |
| Cylinders                  | 6             | Turbo                       | 1          |
| Topspeed (km/h)            | 85            | Min-1 / R.P.M.              | 1600       |
| Gearbox type               | Automatic     | Servo-assisted steering     | <b>②</b>   |
| Central lubrication        |               | Tire brand                  | -          |
| Tires size                 | 445/65 R 22.5 | Capacity in KW              | 330        |
| Capacity in HP             | 448           | kVA                         | 0          |
| Bar (Compressor)           | 0             | Watt                        | 0          |
| Hertz                      | 0             | Volume (compressor)         | 0          |
| Working height             | 0             | Height of platform          | 0          |
| Horizantal range (m)       | 48            | Platform size (I*w) m2      | 0          |
| Loading ramp Length (m)    | 0             | Loading ramp Width (m)      | 0          |
| Loading ramp Height (m)    | 0             | Number of passenger seats   | 0          |
| Camera rear view           |               | Cabine type                 | -          |
| Counterweight total kg     | 0             | Number of counterweights    | 0          |
| Number of hookblocks       | 0             | Carrying capacity block 1   | 0          |
| Number of sheaves per      | 0             | Carrying capacity block 2   | 0          |
| hookblock 1                |               |                             |            |
| Number of sheaves per      | 0             | Carrying capacity block 3   | 0          |
| hookblock 2                |               |                             |            |
| Number of sheaves per      | 0             | Ball weight                 | 0          |
| hookblock 3                |               |                             |            |
| Support plates             | <b>⊘</b>      | Boom length minimum         | 0          |
| Boom type                  | -             | Boom sections               | 0          |
| Jib type                   | -             | Standheating                | <b>②</b>   |
| Safety loadindicator       | <b>⊘</b>      | Lift height (m)             | 58.1       |
| Free lift height           | 0             | Width workspace             | 0          |
| Headway height (m)         | 3.99          | Number of axles             | 4          |
|                            |               | Total volume concrete mixer | 0          |