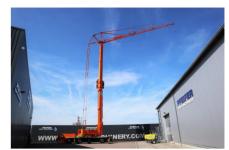

## **SPIERINGS SK597-AT4**

2020 | PR-Id 60418

- > Incl. transport advice
- > Incl. required documents

## **GENERAL SPECIFICATIONS**

| Item Number                | PR-Id 60418   | Manufacturer                | SPIERINGS  |
|----------------------------|---------------|-----------------------------|------------|
| Model                      | SK597-AT4     | Year of construction        | 2020       |
| Hours                      | 0             | Hours carrier               | 1901       |
| Hours superstructure       | 3206          | Kilometers                  | 49420      |
| Loading (lifting) capacity | 7000          | Boom length maximum         | 0          |
| Fuel                       | Diesel        | Net weight (kg)             | 48520      |
| Length (m)                 | 15.98         | Width (m)                   | 2.75       |
| Height (m)                 | 3.99          | Loading/lifting capacity    | 7000       |
| Total volume container m3  | 0             | Transmission                | 8x6x6      |
| Engine manufacturer        | DAF           | Engine type                 | MX-11330H3 |
| Cylinders                  | 6             | Turbo                       | 1          |
| Topspeed (km/h)            | 85            | Min-1 / R.P.M.              | 1600       |
| Gearbox type               | Automatic     | Servo-assisted steering     | <b>②</b>   |
| Central lubrication        |               | Tire brand                  | -          |
| Tires size                 | 445/65 R 22.5 | Capacity in KW              | 330        |
| Capacity in HP             | 448           | kVA                         | 0          |
| Bar (Compressor)           | 0             | Watt                        | 0          |
| Hertz                      | 0             | Volume (compressor)         | 0          |
| Working height             | 0             | Height of platform          | 0          |
| Horizantal range (m)       | 48            | Platform size (I*w) m2      | 0          |
| Loading ramp Length (m)    | 0             | Loading ramp Width (m)      | 0          |
| Loading ramp Height (m)    | 0             | Number of passenger seats   | 0          |
| Camera rear view           |               | Cabine type                 | -          |
| Counterweight total kg     | 0             | Number of counterweights    | 0          |
| Number of hookblocks       | 0             | Carrying capacity block 1   | 0          |
| Number of sheaves per      | 0             | Carrying capacity block 2   | 0          |
| hookblock 1                |               |                             |            |
| Number of sheaves per      | 0             | Carrying capacity block 3   | 0          |
| hookblock 2                |               |                             |            |
| Number of sheaves per      | 0             | Ball weight                 | 0          |
| hookblock 3                |               |                             |            |
| Support plates             | <b>⊘</b>      | Boom length minimum         | 0          |
| Boom type                  | -             | Boom sections               | 0          |
| Jib type                   | -             | Standheating                | <b>②</b>   |
| Safety loadindicator       | <b>⊘</b>      | Lift height (m)             | 58.1       |
| Free lift height           | 0             | Width workspace             | 0          |
| Headway height (m)         | 3.99          | Number of axles             | 4          |
|                            |               | Total volume concrete mixer | 0          |