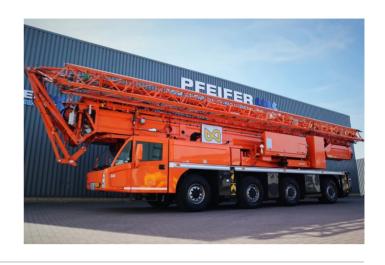

## **SPIERINGS SK597-AT4**

2020 | PR-Id 60418

- > Incl. transport advice
- > Incl. required documents

## **GENERAL SPECIFICATIONS**

| Item Number                | PR-Id 60418   | Manufacturer                | SPIERINGS  |
|----------------------------|---------------|-----------------------------|------------|
| Model                      | SK597-AT4     | Year of construction        | 2020       |
| Hours                      | 0             | Hours carrier               | 1901       |
| Hours superstructure       | 3206          | Kilometers                  | 49420      |
| Loading (lifting) capacity | 7000          | Boom length maximum         | 0          |
| Fuel                       | Diesel        | Net weight (kg)             | 48520      |
| Length (m)                 | 15.98         | Width (m)                   | 2.75       |
| Height (m)                 | 3.99          | Loading/lifting capacity    | 7000       |
| Total volume container m3  | 0             | Transmission                | 8x6x6      |
| Engine manufacturer        | DAF           | Engine type                 | MX-11330H3 |
| Cylinders                  | 6             | Turbo                       | 1          |
| Topspeed (km/h)            | 85            | Min-1 / R.P.M.              | 1600       |
| Gearbox type               | Automatic     | Servo-assisted steering     | <b>②</b>   |
| Central lubrication        |               | Tire brand                  | -          |
| Tires size                 | 445/65 R 22.5 | Capacity in KW              | 330        |
| Capacity in HP             | 448           | kVA                         | 0          |
| Bar (Compressor)           | 0             | Watt                        | 0          |
| Hertz                      | 0             | Volume (compressor)         | 0          |
| Working height             | 0             | Height of platform          | 0          |
| Horizantal range (m)       | 48            | Platform size (I*w) m2      | 0          |
| Loading ramp Length (m)    | 0             | Loading ramp Width (m)      | 0          |
| Loading ramp Height (m)    | 0             | Number of passenger seats   | 0          |
| Camera rear view           |               | Cabine type                 | -          |
| Counterweight total kg     | 0             | Number of counterweights    | 0          |
| Number of hookblocks       | 0             | Carrying capacity block 1   | 0          |
| Number of sheaves per      | 0             | Carrying capacity block 2   | 0          |
| hookblock 1                |               |                             |            |
| Number of sheaves per      | 0             | Carrying capacity block 3   | 0          |
| hookblock 2                |               |                             |            |
| Number of sheaves per      | 0             | Ball weight                 | 0          |
| hookblock 3                |               |                             |            |
| Support plates             | <b>⊘</b>      | Boom length minimum         | 0          |
| Boom type                  | -             | Boom sections               | 0          |
| Jib type                   | -             | Standheating                | <b>②</b>   |
| Safety loadindicator       | <b>⊘</b>      | Lift height (m)             | 58.1       |
| Free lift height           | 0             | Width workspace             | 0          |
| Headway height (m)         | 3.99          | Number of axles             | 4          |
|                            |               | Total volume concrete mixer | 0          |