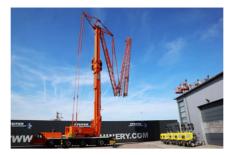

## **SPIERINGS SK597-AT4**

2020 | PR-Id 60418

- > Incl. transport advice
- > Incl. required documents

## **GENERAL SPECIFICATIONS**

| Item Number                | PR-Id 60418   | Manufacturer                | SPIERINGS  |
|----------------------------|---------------|-----------------------------|------------|
| Model                      | SK597-AT4     | Year of construction        | 2020       |
| Hours                      | 0             | Hours carrier               | 1901       |
| Hours superstructure       | 3206          | Kilometers                  | 49420      |
| Loading (lifting) capacity | 7000          | Boom length maximum         | 0          |
| Fuel                       | Diesel        | Net weight (kg)             | 48520      |
| Length (m)                 | 15.98         | Width (m)                   | 2.75       |
| Height (m)                 | 3.99          | Loading/lifting capacity    | 7000       |
| Total volume container m3  | 0             | Transmission                | 8x6x6      |
| Engine manufacturer        | DAF           | Engine type                 | MX-11330H3 |
| Cylinders                  | 6             | Turbo                       | 1          |
| Topspeed (km/h)            | 85            | Min-1 / R.P.M.              | 1600       |
| Gearbox type               | Automatic     | Servo-assisted steering     | <b>②</b>   |
| Central lubrication        |               | Tire brand                  | -          |
| Tires size                 | 445/65 R 22.5 | Capacity in KW              | 330        |
| Capacity in HP             | 448           | kVA                         | 0          |
| Bar (Compressor)           | 0             | Watt                        | 0          |
| Hertz                      | 0             | Volume (compressor)         | 0          |
| Working height             | 0             | Height of platform          | 0          |
| Horizantal range (m)       | 48            | Platform size (I*w) m2      | 0          |
| Loading ramp Length (m)    | 0             | Loading ramp Width (m)      | 0          |
| Loading ramp Height (m)    | 0             | Number of passenger seats   | 0          |
| Camera rear view           |               | Cabine type                 | -          |
| Counterweight total kg     | 0             | Number of counterweights    | 0          |
| Number of hookblocks       | 0             | Carrying capacity block 1   | 0          |
| Number of sheaves per      | 0             | Carrying capacity block 2   | 0          |
| hookblock 1                |               |                             |            |
| Number of sheaves per      | 0             | Carrying capacity block 3   | 0          |
| hookblock 2                |               |                             |            |
| Number of sheaves per      | 0             | Ball weight                 | 0          |
| hookblock 3                |               |                             |            |
| Support plates             | <b>⊘</b>      | Boom length minimum         | 0          |
| Boom type                  | -             | Boom sections               | 0          |
| Jib type                   | -             | Standheating                | <b>②</b>   |
| Safety loadindicator       | <b>⊘</b>      | Lift height (m)             | 58.1       |
| Free lift height           | 0             | Width workspace             | 0          |
| Headway height (m)         | 3.99          | Number of axles             | 4          |
|                            |               | Total volume concrete mixer | 0          |