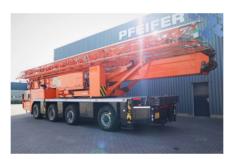

## **SPIERINGS SK597-AT4**

2020 | PR-Id 60418

- > Incl. transport advice
- > Incl. required documents

## **GENERAL SPECIFICATIONS**

| Item Number                | PR-Id 60418   | Manufacturer                | SPIERINGS  |
|----------------------------|---------------|-----------------------------|------------|
| Model                      | SK597-AT4     | Year of construction        | 2020       |
| Hours                      | 0             | Hours carrier               | 1901       |
| Hours superstructure       | 3206          | Kilometers                  | 49420      |
| Loading (lifting) capacity | 7000          | Boom length maximum         | 0          |
| Fuel                       | Diesel        | Net weight (kg)             | 48520      |
| Length (m)                 | 15.98         | Width (m)                   | 2.75       |
| Height (m)                 | 3.99          | Loading/lifting capacity    | 7000       |
| Total volume container m3  | 0             | Transmission                | 8x6x6      |
| Engine manufacturer        | DAF           | Engine type                 | MX-11330H3 |
| Cylinders                  | 6             | Turbo                       | 1          |
| Topspeed (km/h)            | 85            | Min-1 / R.P.M.              | 1600       |
| Gearbox type               | Automatic     | Servo-assisted steering     | <b>②</b>   |
| Central lubrication        |               | Tire brand                  | -          |
| Tires size                 | 445/65 R 22.5 | Capacity in KW              | 330        |
| Capacity in HP             | 448           | kVA                         | 0          |
| Bar (Compressor)           | 0             | Watt                        | 0          |
| Hertz                      | 0             | Volume (compressor)         | 0          |
| Working height             | 0             | Height of platform          | 0          |
| Horizantal range (m)       | 48            | Platform size (I*w) m2      | 0          |
| Loading ramp Length (m)    | 0             | Loading ramp Width (m)      | 0          |
| Loading ramp Height (m)    | 0             | Number of passenger seats   | 0          |
| Camera rear view           |               | Cabine type                 | -          |
| Counterweight total kg     | 0             | Number of counterweights    | 0          |
| Number of hookblocks       | 0             | Carrying capacity block 1   | 0          |
| Number of sheaves per      | 0             | Carrying capacity block 2   | 0          |
| hookblock 1                |               |                             |            |
| Number of sheaves per      | 0             | Carrying capacity block 3   | 0          |
| hookblock 2                |               |                             |            |
| Number of sheaves per      | 0             | Ball weight                 | 0          |
| hookblock 3                |               |                             |            |
| Support plates             | <b>⊘</b>      | Boom length minimum         | 0          |
| Boom type                  | -             | Boom sections               | 0          |
| Jib type                   | -             | Standheating                | <b>②</b>   |
| Safety loadindicator       | <b>⊘</b>      | Lift height (m)             | 58.1       |
| Free lift height           | 0             | Width workspace             | 0          |
| Headway height (m)         | 3.99          | Number of axles             | 4          |
|                            |               | Total volume concrete mixer | 0          |