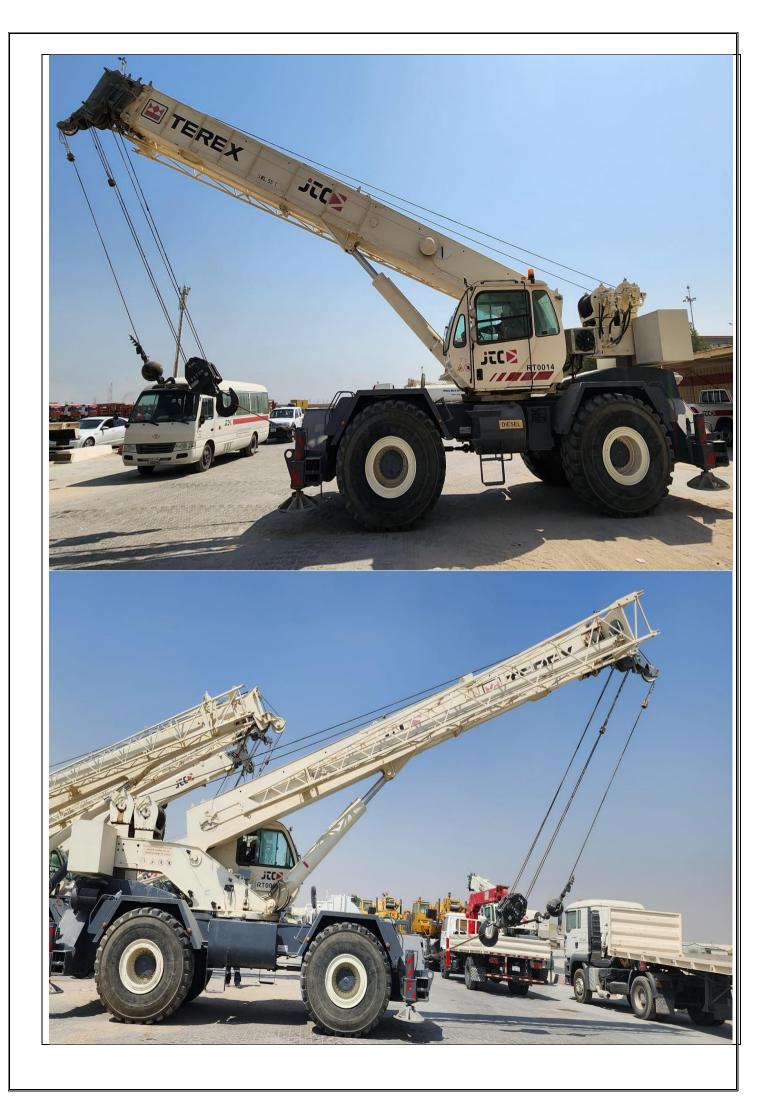

## **Crane Details for Sale**

| Location of Crane:   | Kuwait                     | JTC Asset #          | RT0014                |
|----------------------|----------------------------|----------------------|-----------------------|
| KM Run               |                            | Lifting Capacity (t) | 50                    |
| Overall Length (m)   | 13.47                      | Overall Width (m)    | 3.30                  |
| Overall, Height (m)  | 3.72                       | Net weight (t)F      | 36.387 (approx.)      |
| Lower Engine (Hrs)   | N/A                        | Brand & Model Name   | TEREX RT555           |
| Upper Engine (Hrs)   | 5302                       | Year of Mfg.         | 2006                  |
| Tyres Size           | 26.5R25                    | Main Boom (m)        | 33.53                 |
|                      |                            |                      |                       |
| Spare Wheel (Y/N)    | No                         | Jib Extension:       | Available WITH CRANE  |
| Counterweight (t)    | 6.4 t                      | Fly Jib (m)          | 17.4                  |
| Main Hook Blocks (t) | 50t                        | Luffing Jib          | N/A                   |
| Aux. Hook Blocks     | Yes, 6.4t                  | Outriggers           | Two Stage, Double box |
|                      |                            |                      | Beam                  |
| Safe Load Indicator  | Greer company RCI 510      | Line Pull (t)        | 5.0                   |
| Paint Color          | WHITE AND GREY             |                      |                       |
| Super Lift           | N/A                        |                      |                       |
| Other Information    | Cummins QSB6.7 6 cylinder. |                      |                       |
|                      |                            |                      |                       |