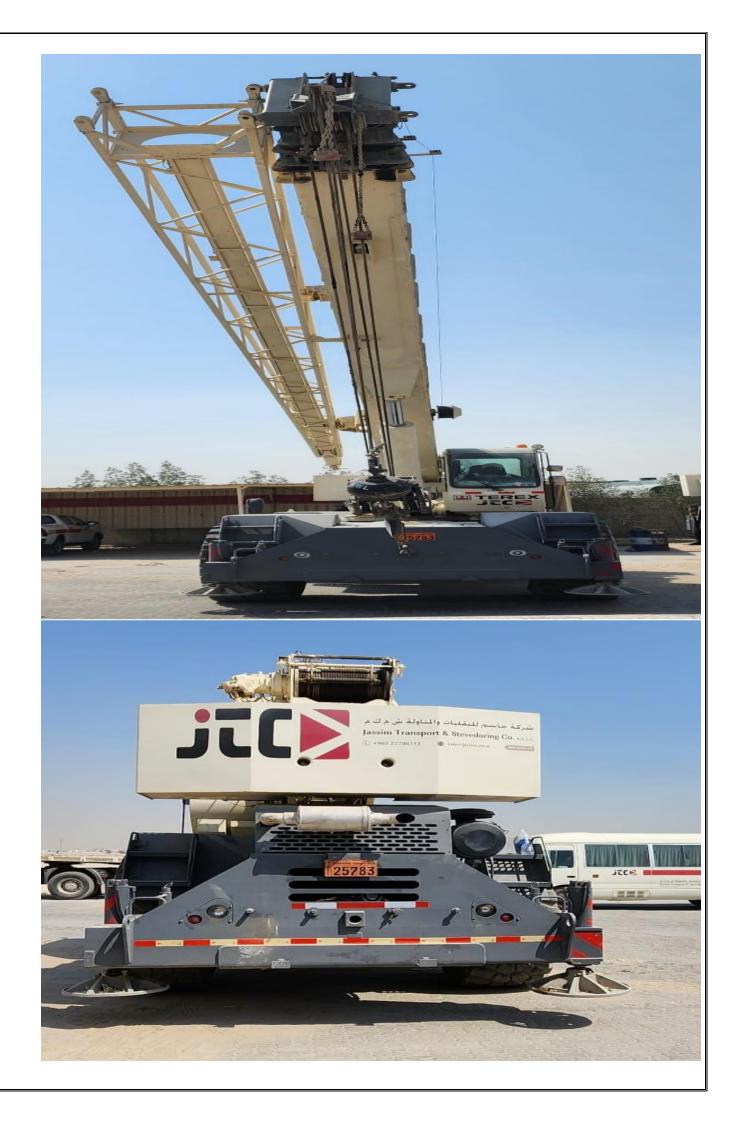

## **Crane Details for Sale**

| Location of Crane:   | Kuwait                     | JTC Asset #          | RT0014                |
|----------------------|----------------------------|----------------------|-----------------------|
| KM Run               |                            | Lifting Capacity (t) | 50                    |
| Overall Length (m)   | 13.47                      | Overall Width (m)    | 3.30                  |
| Overall, Height (m)  | 3.72                       | Net weight (t)F      | 36.387 (approx.)      |
| Lower Engine (Hrs)   | N/A                        | Brand & Model Name   | TEREX RT555           |
| Upper Engine (Hrs)   | 5302                       | Year of Mfg.         | 2006                  |
| Tyres Size           | 26.5R25                    | Main Boom (m)        | 33.53                 |
|                      |                            |                      |                       |
| Spare Wheel (Y/N)    | No                         | Jib Extension:       | Available WITH CRANE  |
| Counterweight (t)    | 6.4 t                      | Fly Jib (m)          | 17.4                  |
| Main Hook Blocks (t) | 50t                        | Luffing Jib          | N/A                   |
| Aux. Hook Blocks     | Yes, 6.4t                  | Outriggers           | Two Stage, Double box |
|                      |                            |                      | Beam                  |
| Safe Load Indicator  | Greer company RCI 510      | Line Pull (t)        | 5.0                   |
| Paint Color          | WHITE AND GREY             |                      |                       |
| Super Lift           | N/A                        |                      |                       |
| Other Information    | Cummins QSB6.7 6 cylinder. |                      |                       |
|                      |                            |                      |                       |