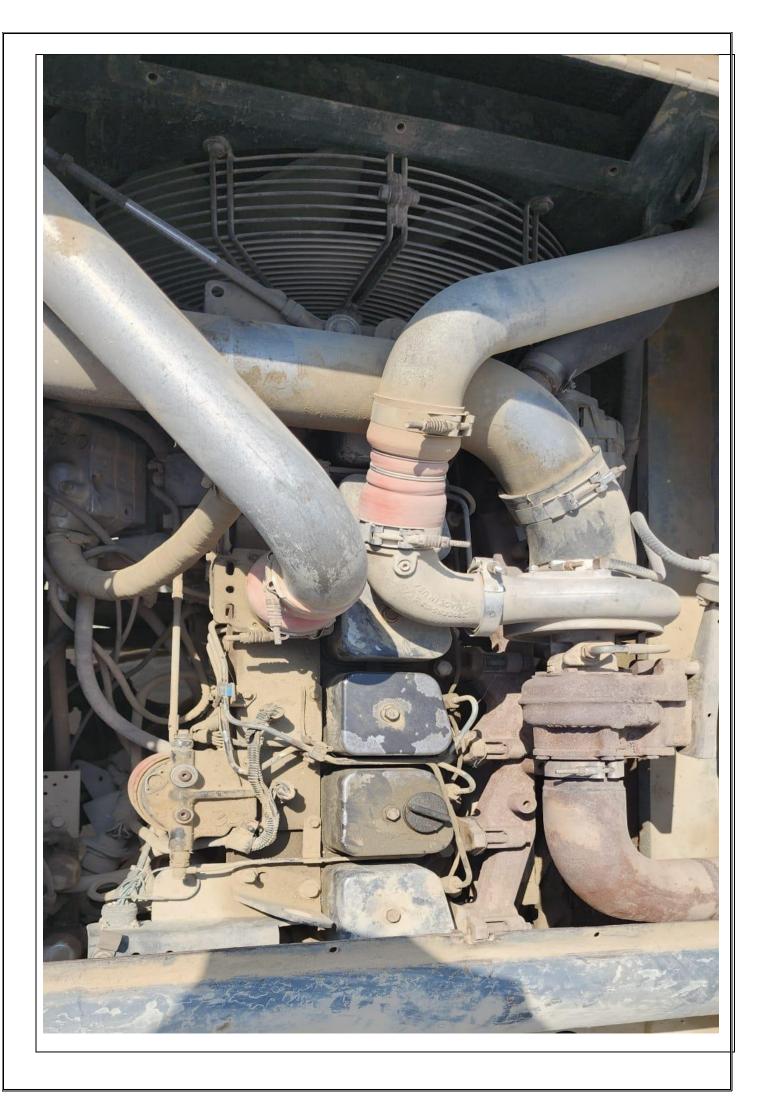

## **Crane Details for Sale**

| Location of Crane:   | Kuwait                     | JTC Asset #          | RT0014                |
|----------------------|----------------------------|----------------------|-----------------------|
| KM Run               |                            | Lifting Capacity (t) | 50                    |
| Overall Length (m)   | 13.47                      | Overall Width (m)    | 3.30                  |
| Overall, Height (m)  | 3.72                       | Net weight (t)F      | 36.387 (approx.)      |
| Lower Engine (Hrs)   | N/A                        | Brand & Model Name   | TEREX RT555           |
| Upper Engine (Hrs)   | 5302                       | Year of Mfg.         | 2006                  |
| Tyres Size           | 26.5R25                    | Main Boom (m)        | 33.53                 |
|                      |                            |                      |                       |
| Spare Wheel (Y/N)    | No                         | Jib Extension:       | Available WITH CRANE  |
| Counterweight (t)    | 6.4 t                      | Fly Jib (m)          | 17.4                  |
| Main Hook Blocks (t) | 50t                        | Luffing Jib          | N/A                   |
| Aux. Hook Blocks     | Yes, 6.4t                  | Outriggers           | Two Stage, Double box |
|                      |                            |                      | Beam                  |
| Safe Load Indicator  | Greer company RCI 510      | Line Pull (t)        | 5.0                   |
| Paint Color          | WHITE AND GREY             |                      |                       |
| Super Lift           | N/A                        |                      |                       |
| Other Information    | Cummins QSB6.7 6 cylinder. |                      |                       |
|                      |                            |                      |                       |