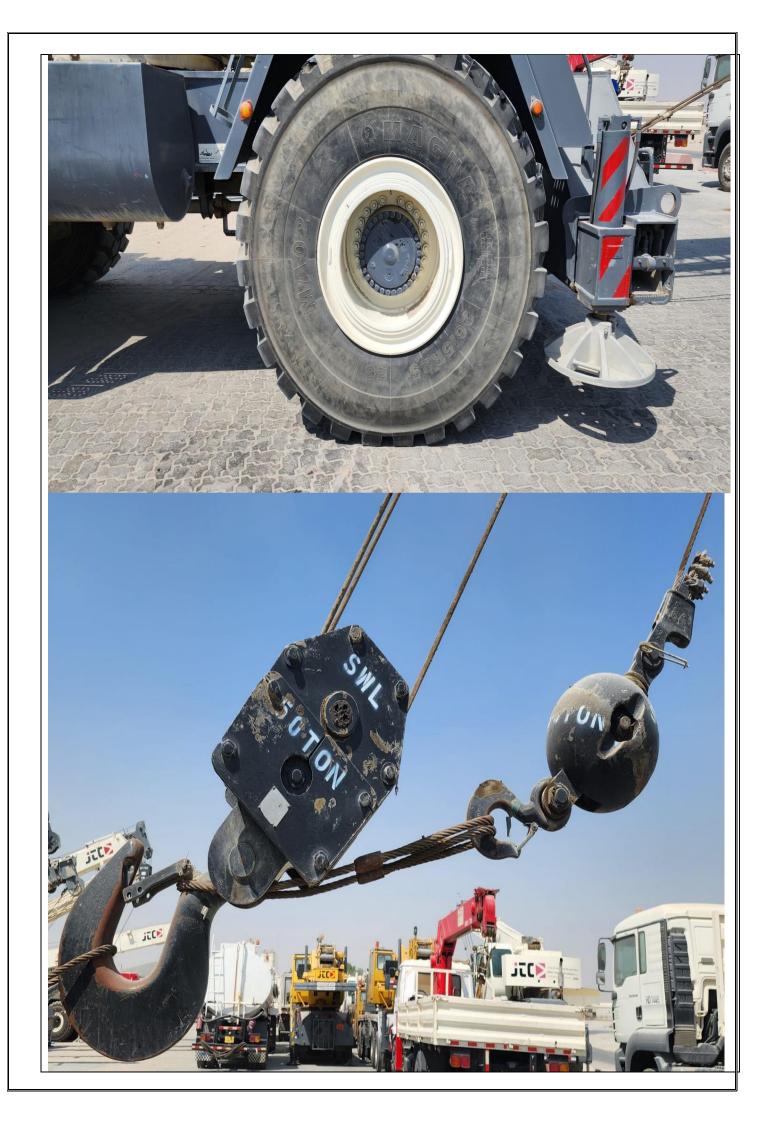

## **Crane Details for Sale**

| Location of Crane:   | Kuwait                     | JTC Asset #          | RT0014                |
|----------------------|----------------------------|----------------------|-----------------------|
| KM Run               |                            | Lifting Capacity (t) | 50                    |
| Overall Length (m)   | 13.47                      | Overall Width (m)    | 3.30                  |
| Overall, Height (m)  | 3.72                       | Net weight (t)F      | 36.387 (approx.)      |
| Lower Engine (Hrs)   | N/A                        | Brand & Model Name   | TEREX RT555           |
| Upper Engine (Hrs)   | 5302                       | Year of Mfg.         | 2006                  |
| Tyres Size           | 26.5R25                    | Main Boom (m)        | 33.53                 |
|                      |                            |                      |                       |
| Spare Wheel (Y/N)    | No                         | Jib Extension:       | Available WITH CRANE  |
| Counterweight (t)    | 6.4 t                      | Fly Jib (m)          | 17.4                  |
| Main Hook Blocks (t) | 50t                        | Luffing Jib          | N/A                   |
| Aux. Hook Blocks     | Yes, 6.4t                  | Outriggers           | Two Stage, Double box |
|                      |                            |                      | Beam                  |
| Safe Load Indicator  | Greer company RCI 510      | Line Pull (t)        | 5.0                   |
| Paint Color          | WHITE AND GREY             |                      |                       |
| Super Lift           | N/A                        |                      |                       |
| Other Information    | Cummins QSB6.7 6 cylinder. |                      |                       |
|                      |                            |                      |                       |