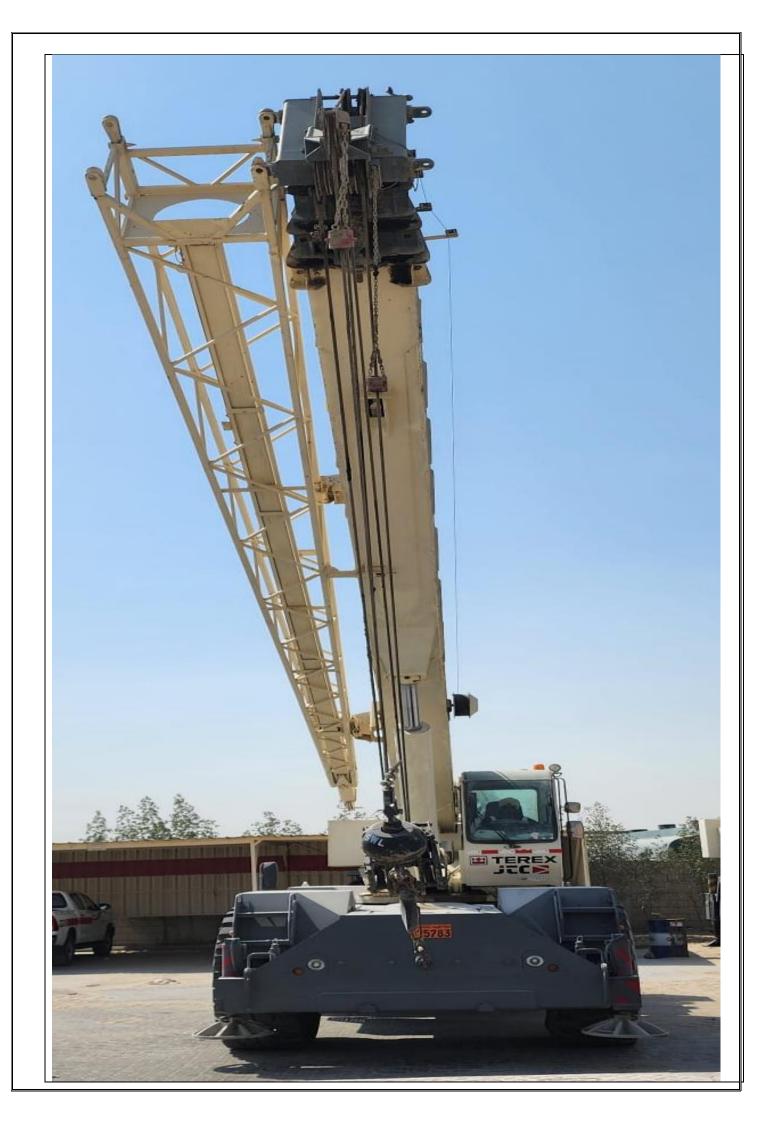

## **Crane Details for Sale**

| Location of Crane:   | Kuwait                     | JTC Asset #          | RT0014                |
|----------------------|----------------------------|----------------------|-----------------------|
| KM Run               |                            | Lifting Capacity (t) | 50                    |
| Overall Length (m)   | 13.47                      | Overall Width (m)    | 3.30                  |
| Overall, Height (m)  | 3.72                       | Net weight (t)F      | 36.387 (approx.)      |
| Lower Engine (Hrs)   | N/A                        | Brand & Model Name   | TEREX RT555           |
| Upper Engine (Hrs)   | 5302                       | Year of Mfg.         | 2006                  |
| Tyres Size           | 26.5R25                    | Main Boom (m)        | 33.53                 |
|                      |                            |                      |                       |
| Spare Wheel (Y/N)    | No                         | Jib Extension:       | Available WITH CRANE  |
| Counterweight (t)    | 6.4 t                      | Fly Jib (m)          | 17.4                  |
| Main Hook Blocks (t) | 50t                        | Luffing Jib          | N/A                   |
| Aux. Hook Blocks     | Yes, 6.4t                  | Outriggers           | Two Stage, Double box |
|                      |                            |                      | Beam                  |
| Safe Load Indicator  | Greer company RCI 510      | Line Pull (t)        | 5.0                   |
| Paint Color          | WHITE AND GREY             |                      |                       |
| Super Lift           | N/A                        |                      |                       |
| Other Information    | Cummins QSB6.7 6 cylinder. |                      |                       |
|                      |                            |                      |                       |