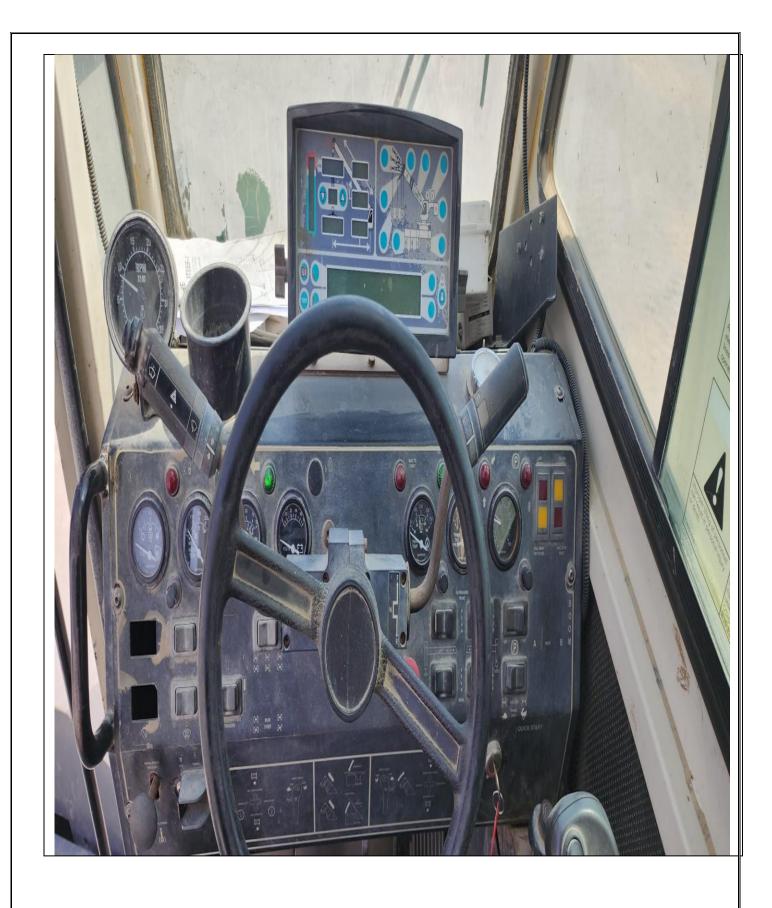

## **Crane Details for Sale**

| Location of Crane:   | Kuwait                     | JTC Asset #          | RT0014                |
|----------------------|----------------------------|----------------------|-----------------------|
| KM Run               |                            | Lifting Capacity (t) | 50                    |
| Overall Length (m)   | 13.47                      | Overall Width (m)    | 3.30                  |
| Overall, Height (m)  | 3.72                       | Net weight (t)F      | 36.387 (approx.)      |
| Lower Engine (Hrs)   | N/A                        | Brand & Model Name   | TEREX RT555           |
| Upper Engine (Hrs)   | 5302                       | Year of Mfg.         | 2006                  |
| Tyres Size           | 26.5R25                    | Main Boom (m)        | 33.53                 |
|                      |                            |                      |                       |
| Spare Wheel (Y/N)    | No                         | Jib Extension:       | Available WITH CRANE  |
| Counterweight (t)    | 6.4 t                      | Fly Jib (m)          | 17.4                  |
| Main Hook Blocks (t) | 50t                        | Luffing Jib          | N/A                   |
| Aux. Hook Blocks     | Yes, 6.4t                  | Outriggers           | Two Stage, Double box |
|                      |                            |                      | Beam                  |
| Safe Load Indicator  | Greer company RCI 510      | Line Pull (t)        | 5.0                   |
| Paint Color          | WHITE AND GREY             |                      |                       |
| Super Lift           | N/A                        |                      |                       |
| Other Information    | Cummins QSB6.7 6 cylinder. |                      |                       |
|                      |                            |                      |                       |