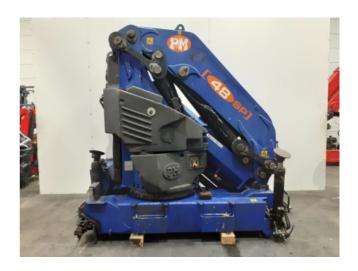

| REFERENCE   | BRAND | MODEL | YEAR | WEIGHT   | MEASURES          |
|-------------|-------|-------|------|----------|-------------------|
| CE-2100763A | РМ    | 48 SP | 2007 | 5.600 KG | 2600X1500X2700 MM |

| CRANE CONFIGURATION                                     |                                              |  |  |  |
|---------------------------------------------------------|----------------------------------------------|--|--|--|
| Hydraulic extensions: 5                                 | Manual extensions: 0                         |  |  |  |
| Jib: Not included.                                      | Jib extensions: Not included.                |  |  |  |
| Winch: Not included.                                    | Remote control: 6 functions radio Scanreco . |  |  |  |
| Crane outriggers: Hydraulic extendible, Manual Rotating | Rear outriggers: Not included.               |  |  |  |