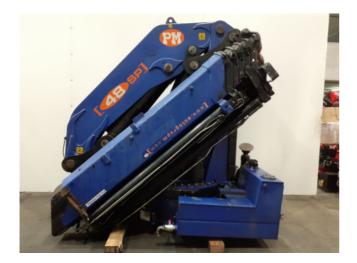

| REFERENCE   | BRAND | MODEL | YEAR | WEIGHT   | MEASURES          |
|-------------|-------|-------|------|----------|-------------------|
| CE-2100763A | РМ    | 48 SP | 2007 | 5.600 KG | 2600X1500X2700 MM |

| CRANE CONFIGURATION                                     |                                              |  |  |  |
|---------------------------------------------------------|----------------------------------------------|--|--|--|
| Hydraulic extensions: 5                                 | Manual extensions: 0                         |  |  |  |
| Jib: Not included.                                      | Jib extensions: Not included.                |  |  |  |
| Winch: Not included.                                    | Remote control: 6 functions radio Scanreco . |  |  |  |
| Crane outriggers: Hydraulic extendible, Manual Rotating | Rear outriggers: Not included.               |  |  |  |