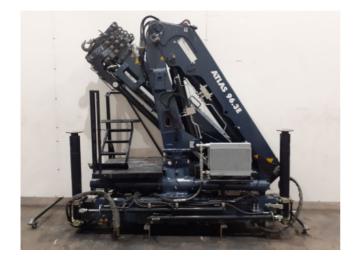

| REFERENCE  | BRAND | MODEL          | YEAR | WEIGHT   | MEASURES          |
|------------|-------|----------------|------|----------|-------------------|
| CE-2200618 | ATLAS | AK 96.3E - A4L | 2022 | 2.000 KG | 2600X1000X2550 MM |

| CRANE CONFIGURATION                           |                                       |  |  |  |  |
|-----------------------------------------------|---------------------------------------|--|--|--|--|
| Hydraulic extensions: 4                       | Manual extensions: 0                  |  |  |  |  |
| Jib: Not included.                            | Jib extensions: Not included.         |  |  |  |  |
| Winch: Not included.                          | Remote control: 6 functions radio HBC |  |  |  |  |
| Crane outriggers: Hydraulic extendible, fixed | Rear outriggers: Not included.        |  |  |  |  |