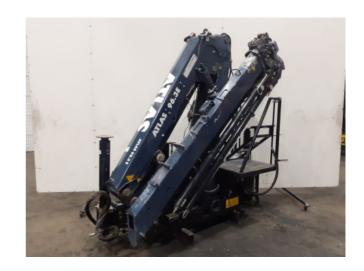

| REFERENCE  | BRAND | MODEL          | YEAR | WEIGHT   | MEASURES          |
|------------|-------|----------------|------|----------|-------------------|
| CE-2200618 | ATLAS | AK 96.3E - A4L | 2022 | 2.000 KG | 2600X1000X2550 MM |

| CRANE CONFIGURATION                           |                                       |  |  |  |  |
|-----------------------------------------------|---------------------------------------|--|--|--|--|
| Hydraulic extensions: 4                       | Manual extensions: 0                  |  |  |  |  |
| Jib: Not included.                            | Jib extensions: Not included.         |  |  |  |  |
| Winch: Not included.                          | Remote control: 6 functions radio HBC |  |  |  |  |
| Crane outriggers: Hydraulic extendible, fixed | Rear outriggers: Not included.        |  |  |  |  |