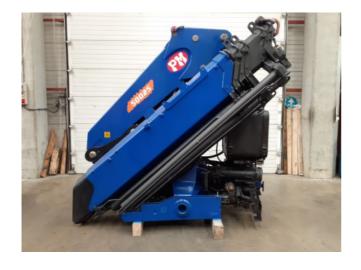

| REFERENCE  | BRAND | MODEL       | YEAR | WEIGHT    | MEASURES                     |
|------------|-------|-------------|------|-----------|------------------------------|
| CE-2100198 | PM    | 50025 P PTT | 2016 | 4.300 KG. | 2.600 X 1.300 X 2.500<br>MM. |

| CRANE CONFIGURATION                                        |                                            |  |  |  |
|------------------------------------------------------------|--------------------------------------------|--|--|--|
| Hydraulic extensions: 5                                    | Manual extensions: 0                       |  |  |  |
| Jib: Not included                                          | Jib extensions: Not included               |  |  |  |
| Winch: Not included                                        | Remote control: 6 functions radio SCANRECO |  |  |  |
| Crane outriggers: Hydraulic extendible, hydraulic rotating | Rear outriggers: Not included              |  |  |  |

| EXTRAS - COMMENTS - VIDEO                            |                           |                           |  |  |  |  |
|------------------------------------------------------|---------------------------|---------------------------|--|--|--|--|
| Oil tank: Not included                               | Crane hook: Yes, included | Oil cooler: Yes, included |  |  |  |  |
| Youtube link:                                        |                           |                           |  |  |  |  |
| Comments: Crane has already been checked and tested. |                           |                           |  |  |  |  |