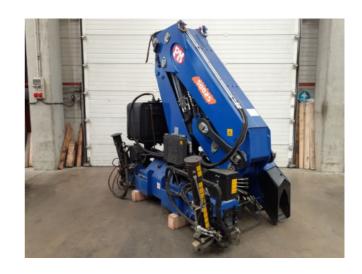

| REFERENCE  | BRAND | MODEL       | YEAR | WEIGHT    | MEASURES                     |
|------------|-------|-------------|------|-----------|------------------------------|
| CE-2100198 | PM    | 50025 P PTT | 2016 | 4.300 KG. | 2.600 X 1.300 X 2.500<br>MM. |

| CRANE CONFIGURATION                                        |                                            |  |  |  |
|------------------------------------------------------------|--------------------------------------------|--|--|--|
| Hydraulic extensions: 5                                    | Manual extensions: 0                       |  |  |  |
| Jib: Not included                                          | Jib extensions: Not included               |  |  |  |
| Winch: Not included                                        | Remote control: 6 functions radio SCANRECO |  |  |  |
| Crane outriggers: Hydraulic extendible, hydraulic rotating | Rear outriggers: Not included              |  |  |  |

| EXTRAS - COMMENTS - VIDEO                            |                           |                           |  |  |  |  |
|------------------------------------------------------|---------------------------|---------------------------|--|--|--|--|
| Oil tank: Not included                               | Crane hook: Yes, included | Oil cooler: Yes, included |  |  |  |  |
| Youtube link:                                        |                           |                           |  |  |  |  |
| Comments: Crane has already been checked and tested. |                           |                           |  |  |  |  |