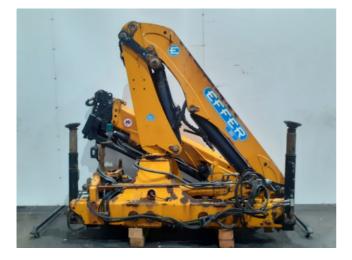

| REFERENCE  | BRAND | MODEL  | YEAR | WEIGHT   | MEASURES          |
|------------|-------|--------|------|----------|-------------------|
| CE-2200417 | EFFER | 145/3S | 2012 | 2.000 KG | 2600X1000X2550 MM |

| CRANE CONFIGURATION                                      |                                            |  |  |  |
|----------------------------------------------------------|--------------------------------------------|--|--|--|
| Hydraulic extensions: 3                                  | Manual extensions: 0                       |  |  |  |
| Jib: Not included.                                       | Jib extensions: Not included.              |  |  |  |
| Winch: Not included.                                     | Remote control: 8 fucntions radio SCANRECO |  |  |  |
| Crane outriggers: Hydraulic extendible, Manual Rotating. | Rear outriggers: Not included.             |  |  |  |

| EXTRAS - COMMENTS - VIDEO |                           |                          |  |  |  |  |  |
|---------------------------|---------------------------|--------------------------|--|--|--|--|--|
| Oil tank: Not included    | Crane hook: Yes, included | Oil cooler: Not included |  |  |  |  |  |
| Youtube link:             |                           |                          |  |  |  |  |  |
| Comments:                 |                           |                          |  |  |  |  |  |