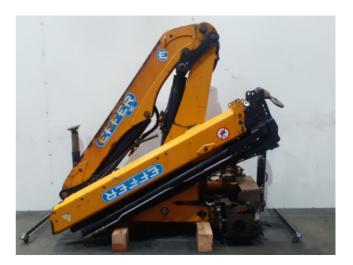

| REFERENCE  | BRAND | MODEL  | YEAR | WEIGHT   | MEASURES          |
|------------|-------|--------|------|----------|-------------------|
| CE-2200417 | EFFER | 145/3S | 2012 | 2.000 KG | 2600X1000X2550 MM |

| CRANE CONFIGURATION                                      |                                            |  |  |  |
|----------------------------------------------------------|--------------------------------------------|--|--|--|
| Hydraulic extensions: 3                                  | Manual extensions: 0                       |  |  |  |
| Jib: Not included.                                       | Jib extensions: Not included.              |  |  |  |
| Winch: Not included.                                     | Remote control: 8 fucntions radio SCANRECO |  |  |  |
| Crane outriggers: Hydraulic extendible, Manual Rotating. | Rear outriggers: Not included.             |  |  |  |

| EXTRAS - COMMENTS - VIDEO |                           |                          |  |  |  |  |  |
|---------------------------|---------------------------|--------------------------|--|--|--|--|--|
| Oil tank: Not included    | Crane hook: Yes, included | Oil cooler: Not included |  |  |  |  |  |
| Youtube link:             |                           |                          |  |  |  |  |  |
| Comments:                 |                           |                          |  |  |  |  |  |