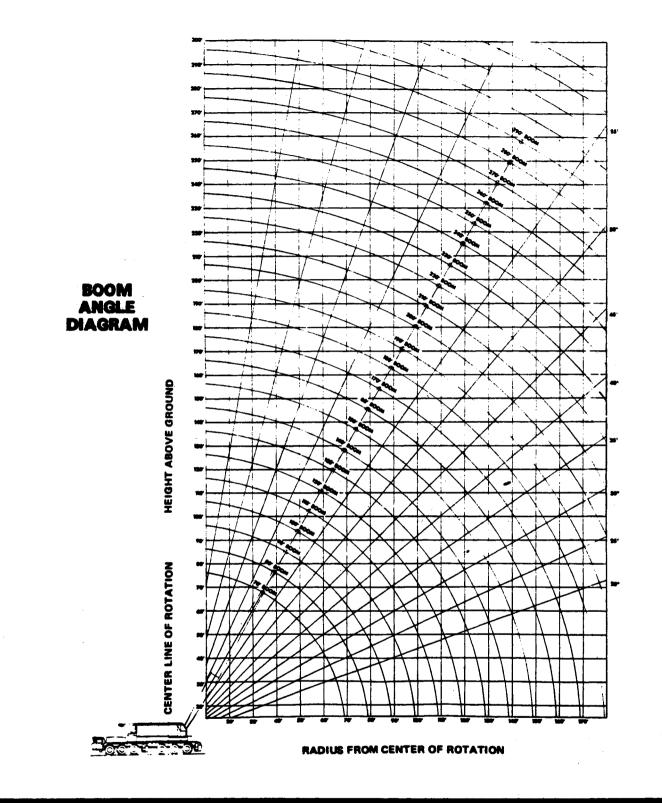

# LIFT RATINGS

With 77S Tubular Hammerhead Boom and "T-U-R" Counterweight (75,000 Lbs.)

| Boom<br>Length | Radius<br>In | Boom<br>Angle | Outrigg    | ers Free       |                  | Extended<br>Set  | Ft. From<br>Boom | Min.<br>Load |   | Boom<br>Length | Radius<br>In | Boom<br>Angle | Outrigg        | ers Free       |                  | s Extended<br>Set | Ft. From<br>Boom<br>Pt. to | Min.<br>Load |
|----------------|--------------|---------------|------------|----------------|------------------|------------------|------------------|--------------|---|----------------|--------------|---------------|----------------|----------------|------------------|-------------------|----------------------------|--------------|
| In Feet        | Feet         | Degrees       | Over Side  | Over Rear      | Over Side        | Over Reer        | Pt. to<br>Ground | Line         |   | in Feet        | Feet         | Degrees       | Over Side      | Over Rear      | Over Side        | Over Rear         | Ground                     | Line         |
|                | 16           | 82.8          | -          | 146670         | 400000           | 400000           | 78               | 11           |   |                | 60           | 61.4          | 28970          | 34000          | 72530            | 85160             | 105                        | 3            |
|                | 20           | 79.5          | -          | 131210         | 319320           | 319320           | 77               | 9            |   | l              | 70           | 55.3          | 23350          | 27380          | 58330            | 70490             | 99                         | 2            |
|                | 25           | 75.4          | -          | 104260         | 243480           | 243480           | 76               | 7            |   | 110            | 80           | 48.6          | 19040          | 22450          | 48250            | 59600             | 91                         | 2            |
| 70             | 30           | 71.1          | -          | 83670          | 195990           | 195990           | 75               | 6            |   | feet           | 90           | 41.2          | 15610          | 18630          | 40710            | 51200             | 81                         | 2            |
| 70<br>feet     | 35           | 66.7          | -          | 69410          | 160910           | 163440           | 73               | 5            |   | cont.          | 100          | 32.3          | 12810          | 15560          | 34840            | 44400             | 67                         | 2            |
| 1001           | 40           | 62.2          | 49650      | 58950          | 131130           | 139730           | 70               | 4            |   |                | 110          | 20.1          | 10440          | 13010          | 30120            | 38660             | 46                         | 2            |
|                | 50           | 52.4          | 38480      | 44590          | 94720            | 107470           | 64               | 3            |   |                | 22           | 82.9          | - 1            | 120320         | 282720           | 282720            | 128                        | 8            |
|                | 60           | 41.0          | 30720      | 35180          | 73260            | 86520            | 54               | 3            |   |                | 25           | 81.5          | -              | 102840         | 241980           | 241980            | 127                        | 7            |
|                | 70           | 25.6          | 24960      | 28490          | 59050            | 71740            | 38               | 2            |   |                | <b></b> ,30  | 79.1          | -              | 82190          | 194380           | 194380            | 126                        | 6            |
|                | 17           | 83.0          | -          | 141670         | 391110           | 391110           | 88               | 11           |   |                | 35           | 76.7          | 54880          | 67910          | 160550           | 161770            | 125                        | 5            |
|                | 20           | 80.8          | -          | 130410         | 319090           | 319090           | 88               | 9            |   |                | 40           | 74.2          | 47270          | 57430          | 130550           | 138030            | 124                        | 4            |
|                | 25           | 77.2          | -          | 104000         | 243220           | 243220           | 87               | 7            |   | 120            | 50           | 69.2          | 36220          | 43090          | 93900            | 105770            | 121                        | 3            |
|                | 30           | 73.5          | -          | 83400          | 195710           | 195710           | 85               | 6            |   | feet           | 60           | 64.0          | 28580          | 33720          | 72340            | 84850             | 116                        | 3            |
| 80             | 35           | 69.8          | -          | 69140          | 160910           | 163150           | 84               | 5            |   |                | 70           | 58.5          | 22980          | 27110          | 58130            | 70180             | 111                        | 2            |
| feet           | 40           | 65.9          | 49190      | 58680          | 131080           | 139430           | 82               | 4            |   |                | 80           | 52.7          | 18680          | 22190          | 48050            | 59300             | 104                        | 2            |
|                | 50           | 57.8          | 38060      | 44330          | 94620            | 107190           | 76               | 3            |   |                | 90           | 46.4          | 15270          | 18380          | 40510            | 50910             | 95                         | 2            |
|                | 60<br>70     | 48.8          | 30340      | 34940          | 73150            | 86250            | 68<br>50         | 3            |   |                | 100          | 39.3          | 12490          | 15320          | 34650            | 44210             | 84                         | 2            |
|                | 70           | 38.2          | 24650      | 28290          | 58960            | 71530            | 58               | 2<br>2       |   |                | 110<br>120   | 30.9<br>19.2  | 10160<br>8160  | 12810<br>10690 | 29960<br>26090   | 38500<br>33810    | 70<br>47                   | 2            |
|                | 80           | 23.8          | 20230      | 23290          | 48850            | 60550            | 40               |              |   |                |              |               |                |                |                  |                   |                            |              |
|                | 19           | 82.5          | -          | 133200         | 339810           | 339810           | 98               | 10           |   |                | 24           | 82.6          | -              | 107760         | 253860           | 253860            | 137                        | 7            |
|                | 20           | 81.9          | -          | 129650         | 318840           | 318840           | 98               | 9            |   |                | 25           | 82.2          | -              | 102470         | 241580           | 241580            | 137                        | 7            |
|                | 25           | 78.7          | -          | 103730         | 242940           | 242940           | 97<br>00         | 7            |   |                | 30           | 79.9          | 64090<br>54000 | 81820          | 193960           | 193960            | 137                        | 6            |
|                | 30<br>35     | 75.4<br>72.1  | -<br>56380 | 83130<br>68860 | 195410<br>160860 | 195410<br>162840 | 96<br>94         | 6<br>5       |   |                | 35<br>40     | 77.7<br>75 A  | 54290<br>46680 | 67520<br>57040 | 160390<br>130350 | 161340            | 136                        | 5            |
| 90             | 40           | 68.7          | 48740      | 58390          | 130990           | 139120           | 92               | 4            |   |                | 40<br>50     | 75.4<br>70.8  | 35660          | 57040<br>42700 | 93650            | 137590<br>105320  | 134<br>131                 | 4            |
| feet           | 50           | 61.7          | 37630      | 44050          | 94480            | 106870           | 88               | 3            |   | 130            | 60           | 66.1          | 28030          | 33330          | 72060            | 84400             | 127                        | 3            |
|                | 60           | 54.2          | 29940      | 34670          | 72990            | 85950            | 81               | 3            |   | feet           | 70           | 61.2          | 22440          | 26720          | 57830            | 69720             | 122                        | 2            |
|                | 70           | 45.8          | 24280      | 28040          | 58810            | 71250            | 73               | 2            |   |                | 80           | 56.0          | 18160          | 21810          | 47740            | 58850             | 116                        | .2           |
|                | 80           | 35.9          | 19910      | 23080          | 48720            | 60330            | 61               | 2            |   |                | 90           | 50.5          | 14760          | 18000          | 40200            | 50470             | 109                        | 2            |
|                | 90           | 22.4          | 16410      | 19200          | 41150            | 51850            | 42               | 2            |   |                | 100          | 44.5          | 12000          | 14960          | 34350            | 43800             | 99                         | 2            |
|                | 20           | 82.7          | _          | 128800         | 318530           | 318530           | 108              | 9            |   |                | 110          | 37.7          | 9700           | 12460          | 29660            | 38210             | 88                         | 2            |
|                | 25           | 79.8          | _          | 103400         | 242580           | 242580           | 107              | 7            |   |                | 120          | 29.6          | 7740           | 10370          | 25820            | 33540             | 72                         | 1            |
|                | 30           | 76.9          | _          | 82780          | 195030           | 195030           | 106              | 6            |   |                | 130          | 18.4          | 6030           | 8560           | 22580            | 29630             | 49                         | 1            |
|                | 35           | 73.9          | 55830      | 68510          | 160760           | 162450           | 105              | 5            | 1 |                | 25           | 82.7          | _              | 102120         | 241200           | 241200            | 147                        | 7            |
|                | 40           | 70.9          | 48200      | 58050          | 130840           | 138730           | 103              | 4            |   |                | 30           | 80.7          | 63520          | 81450          | 193560           | 193560            | 147                        | 6            |
| 100            | 50           | 64.8          | 37120      | 43710          | 94290            | 106480           | 99               | 3            |   |                | 35           | 78.6          | 53720          | 67150          | 160230           | 160920            | 146                        | 5            |
| feet           | 60           | 58.2          | 29450      | 34330          | 72770            | 85560            | 93               | 3            |   |                | 40           | 76.5          | 46130          | 56670          | 130140           | 137160            | 145                        | 4            |
|                | 70           | 51.2          | 23810      | 27710          | 58580            | 70870            | 86               | 2            | [ |                | 50           | 72.3          | 35110          | 42320          | 93390            | 104880            | 142                        | 3            |
|                | 80           | 43.3          | 19480      | 22770          | 48500            | 59970            | 77               | 2            |   |                | 60           | 67.9          | 27500          | 32950          | 71780            | 93950             | 138                        | 3            |
| ł              | 90           | 34.0          | 16030      | 18930          | 40950            | 51550            | 64               | 2            |   | 140            | 70           | 63.4          | 21920          | 26340          | 57530            | 69280             | 134                        | 2            |
|                | 100          | 21.2          | 13180      | 15820          | 35050            | 44600            | 44               | 2            |   | feet           | 80           | 58.7          | 17650          | 21430          | 47430            | 58410             | 128                        | 2            |
| T              | 21           | 82.8          | -          | 124640         | 299600           | 299600           | 118              | 9            |   |                | 90           | 53.8          | 14270          | 17630          | 39890            | 50030             | 121                        | 2            |
|                | 25           | 80.7          | -          | 103080         | 242240           | 242240           | 117              | 7            |   |                | 100          | 48.5          | 11520          | 14590          | 34030            | 43370             | 113                        | 2            |
| 110            | 30           | 78.1          | -          | 82450          | 194660           | 194660           | 116              | 6            | • |                | 110          | 42.8          | 9230           | 12100          | 29350            | 37910             | 103                        | 2            |
| feet           | 35           | 75.4          | 55300      | 68170          | 160640           | 162070           | 115              | 5            |   |                | 120          | 36.2          | 7290           | 10020          | 25520            | 33250             | 91                         | 1            |
|                | 40           | 72.7          | 47680      | 57700          | 130670           | 138340           | 114              | 4            |   |                | 130          | 28.5          | 5620           | 8250           | 22310            | 29360             | 75                         | 1            |
|                | 50           | 67.2          | 36620      | 43370          | 94070            | 106080           | 110              | 3            | l |                | 140          | 17.7          | 4130           | 6700           | 19560            | 26040             | 50                         | 1            |