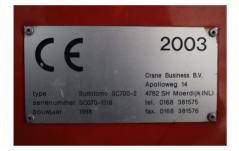

## **SUMITOMO SC700-II**

1998 | PR-Id 60450

- > Incl. transport advice
- > Incl. required documents

## **GENERAL SPECIFICATIONS**

| Item Number                | PR-Id 60450 | Manufacturer                | Sumitomo     |
|----------------------------|-------------|-----------------------------|--------------|
| Model                      | SC700-II    | Year of construction        | 1998         |
| Hours                      | 3024        | Hours carrier               | 0            |
| Hours superstructure       | 0           | Kilometers                  | 0            |
| Loading (lifting) capacity | 70000       | Boom length maximum         | 43           |
| Fuel                       | Diesel      | Net weight (kg)             | 0            |
| Length (m)                 | 0           | Width (m)                   | 3.18         |
| Height (m)                 | 3.12        | Loading/lifting capacity    | 70000        |
| Total volume container m3  | 0           | Transmission                | Steel Tracks |
| Engine manufacturer        | Mitsubisi   | Engine type                 | 6D24T        |
| Cylinders                  | 6           | Topspeed (km/h)             | 2            |
| Min-1 / R.P.M.             | 2000        | Gearbox type                | Hydrostatic  |
| Tire brand                 | -           | Tires size                  | -            |
| Capacity in KW             | 184         | Capacity in HP              | 250          |
| kVA                        | 0           | Bar (Compressor)            | 0            |
| Watt                       | 0           | Hertz                       | 0            |
| Volume (compressor)        | 0           | Working height              | 0            |
| Height of platform         | 0           | Horizantal range (m)        | 0            |
| Platform size (I*w) m2     | 0           | Loading ramp Length (m)     | 0            |
| Loading ramp Width (m)     | 0           | Loading ramp Height (m)     | 0            |
| Air conditioning           | <b>⊘</b>    | Number of passenger seats   | 0            |
| Balance system             | <b>⊘</b>    | Cabine type                 | -            |
| Counterweight total kg     | 0           | Number of counterweights    | 0            |
| Number of hookblocks       | 1           | Carrying capacity block 1   | 20           |
| Number of sheaves per      | 1           | Carrying capacity block 2   | 0            |
| hookblock 1                |             |                             |              |
| Number of sheaves per      | 0           | Carrying capacity block 3   | 0            |
| hookblock 2                |             |                             |              |
| Number of sheaves per      | 0           | Ball weight                 | 0            |
| hookblock 3                |             |                             |              |
| Boom length minimum        | 0           | Boom type                   | -            |
| Boom sections              | 0           | Jib                         | <b>⊘</b>     |
| Jib type                   | Jib         | Jib length                  | 31 m         |
| Safety loadindicator       |             | Lift height (m)             | 0            |
| Free lift height           | 0           | Width workspace             | 0            |
| Headway height (m)         | 0           | Number of axles             | 0            |
| Retarder/intarder          | niet bekend | Total volume concrete mixer | 0            |
|                            |             | (1)                         |              |