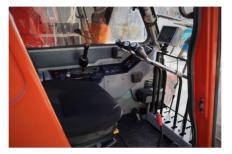

## **GENERAL SPECIFICATIONS**

| Item Number                | PR-Id 60450 | Manufacturer                | Sumitomo     |
|----------------------------|-------------|-----------------------------|--------------|
| Model                      | SC700-II    | Year of construction        | 1998         |
| Hours                      | 3024        | Hours carrier               | 0            |
| Hours superstructure       | 0           | Kilometers                  | 0            |
| Loading (lifting) capacity | 70000       | Boom length maximum         | 43           |
| Fuel                       | Diesel      | Net weight (kg)             | 0            |
| Length (m)                 | 0           | Width (m)                   | 3.18         |
| Height (m)                 | 3.12        | Loading/lifting capacity    | 70000        |
| Total volume container m3  | 0           | Transmission                | Steel Tracks |
| Engine manufacturer        | Mitsubisi   | Engine type                 | 6D24T        |
| Cylinders                  | 6           | Topspeed (km/h)             | 2            |
| Min-1 / R.P.M.             | 2000        | Gearbox type                | Hydrostatic  |
| Tire brand                 | -           | Tires size                  | -            |
| Capacity in KW             | 184         | Capacity in HP              | 250          |
| kVA                        | 0           | Bar (Compressor)            | 0            |
| Watt                       | 0           | Hertz                       | 0            |
| Volume (compressor)        | 0           | Working height              | 0            |
| Height of platform         | 0           | Horizantal range (m)        | 0            |
| Platform size (I*w) m2     | 0           | Loading ramp Length (m)     | 0            |
| Loading ramp Width (m)     | 0           | Loading ramp Height (m)     | 0            |
| Air conditioning           | <b>⊘</b>    | Number of passenger seats   | 0            |
| Balance system             | <b>⊘</b>    | Cabine type                 | -            |
| Counterweight total kg     | 0           | Number of counterweights    | 0            |
| Number of hookblocks       | 1           | Carrying capacity block 1   | 20           |
| Number of sheaves per      | 1           | Carrying capacity block 2   | 0            |
| hookblock 1                |             |                             |              |
| Number of sheaves per      | 0           | Carrying capacity block 3   | 0            |
| hookblock 2                |             |                             |              |
| Number of sheaves per      | 0           | Ball weight                 | 0            |
| hookblock 3                |             |                             |              |
| Boom length minimum        | 0           | Boom type                   | -            |
| Boom sections              | 0           | Jib                         | <b>⊘</b>     |
| Jib type                   | Jib         | Jib length                  | 31 m         |
| Safety loadindicator       |             | Lift height (m)             | 0            |
| Free lift height           | 0           | Width workspace             | 0            |
| Headway height (m)         | 0           | Number of axles             | 0            |
| Retarder/intarder          | niet bekend | Total volume concrete mixer | 0            |
|                            |             | (1)                         |              |