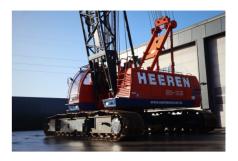

## **SUMITOMO SC700-II**

1998 | PR-Id 60450

- > Incl. transport advice
- > Incl. required documents

## **GENERAL SPECIFICATIONS**

| Item Number                | PR-Id 60450 | Manufacturer                | Sumitomo     |
|----------------------------|-------------|-----------------------------|--------------|
| Model                      | SC700-II    | Year of construction        | 1998         |
| Hours                      | 3024        | Hours carrier               | 0            |
| Hours superstructure       | 0           | Kilometers                  | 0            |
| Loading (lifting) capacity | 70000       | Boom length maximum         | 43           |
| Fuel                       | Diesel      | Net weight (kg)             | 0            |
| Length (m)                 | 0           | Width (m)                   | 3.18         |
| Height (m)                 | 3.12        | Loading/lifting capacity    | 70000        |
| Total volume container m3  | 0           | Transmission                | Steel Tracks |
| Engine manufacturer        | Mitsubisi   | Engine type                 | 6D24T        |
| Cylinders                  | 6           | Topspeed (km/h)             | 2            |
| Min-1 / R.P.M.             | 2000        | Gearbox type                | Hydrostatic  |
| Tire brand                 | -           | Tires size                  | -            |
| Capacity in KW             | 184         | Capacity in HP              | 250          |
| kVA                        | 0           | Bar (Compressor)            | 0            |
| Watt                       | 0           | Hertz                       | 0            |
| Volume (compressor)        | 0           | Working height              | 0            |
| Height of platform         | 0           | Horizantal range (m)        | 0            |
| Platform size (I*w) m2     | 0           | Loading ramp Length (m)     | 0            |
| Loading ramp Width (m)     | 0           | Loading ramp Height (m)     | 0            |
| Air conditioning           | <b>⊘</b>    | Number of passenger seats   | 0            |
| Balance system             | <b>⊘</b>    | Cabine type                 | -            |
| Counterweight total kg     | 0           | Number of counterweights    | 0            |
| Number of hookblocks       | 1           | Carrying capacity block 1   | 20           |
| Number of sheaves per      | 1           | Carrying capacity block 2   | 0            |
| hookblock 1                |             |                             |              |
| Number of sheaves per      | 0           | Carrying capacity block 3   | 0            |
| hookblock 2                |             |                             |              |
| Number of sheaves per      | 0           | Ball weight                 | 0            |
| hookblock 3                |             |                             |              |
| Boom length minimum        | 0           | Boom type                   | -            |
| Boom sections              | 0           | Jib                         | <b>⊘</b>     |
| Jib type                   | Jib         | Jib length                  | 31 m         |
| Safety loadindicator       |             | Lift height (m)             | 0            |
| Free lift height           | 0           | Width workspace             | 0            |
| Headway height (m)         | 0           | Number of axles             | 0            |
| Retarder/intarder          | niet bekend | Total volume concrete mixer | 0            |
|                            |             | (1)                         |              |