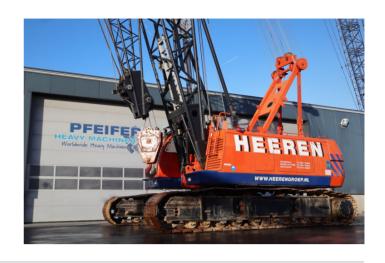

## **SUMITOMO SC700-II**

1998 | PR-Id 60450

- > Incl. transport advice
- > Incl. required documents

## **GENERAL SPECIFICATIONS**

| Item Number                | PR-Id 60450 | Manufacturer                | Sumitomo     |
|----------------------------|-------------|-----------------------------|--------------|
| Model                      | SC700-II    | Year of construction        | 1998         |
| Hours                      | 3024        | Hours carrier               | 0            |
| Hours superstructure       | 0           | Kilometers                  | 0            |
| Loading (lifting) capacity | 70000       | Boom length maximum         | 43           |
| Fuel                       | Diesel      | Net weight (kg)             | 0            |
| Length (m)                 | 0           | Width (m)                   | 3.18         |
| Height (m)                 | 3.12        | Loading/lifting capacity    | 70000        |
| Total volume container m3  | 0           | Transmission                | Steel Tracks |
| Engine manufacturer        | Mitsubisi   | Engine type                 | 6D24T        |
| Cylinders                  | 6           | Topspeed (km/h)             | 2            |
| Min-1 / R.P.M.             | 2000        | Gearbox type                | Hydrostatic  |
| Tire brand                 | -           | Tires size                  | -            |
| Capacity in KW             | 184         | Capacity in HP              | 250          |
| kVA                        | 0           | Bar (Compressor)            | 0            |
| Watt                       | 0           | Hertz                       | 0            |
| Volume (compressor)        | 0           | Working height              | 0            |
| Height of platform         | 0           | Horizantal range (m)        | 0            |
| Platform size (I*w) m2     | 0           | Loading ramp Length (m)     | 0            |
| Loading ramp Width (m)     | 0           | Loading ramp Height (m)     | 0            |
| Air conditioning           | <b>⊘</b>    | Number of passenger seats   | 0            |
| Balance system             | <b>⊘</b>    | Cabine type                 | -            |
| Counterweight total kg     | 0           | Number of counterweights    | 0            |
| Number of hookblocks       | 1           | Carrying capacity block 1   | 20           |
| Number of sheaves per      | 1           | Carrying capacity block 2   | 0            |
| hookblock 1                |             |                             |              |
| Number of sheaves per      | 0           | Carrying capacity block 3   | 0            |
| hookblock 2                |             |                             |              |
| Number of sheaves per      | 0           | Ball weight                 | 0            |
| hookblock 3                |             |                             |              |
| Boom length minimum        | 0           | Boom type                   | -            |
| Boom sections              | 0           | Jib                         | <b>⊘</b>     |
| Jib type                   | Jib         | Jib length                  | 31 m         |
| Safety loadindicator       |             | Lift height (m)             | 0            |
| Free lift height           | 0           | Width workspace             | 0            |
| Headway height (m)         | 0           | Number of axles             | 0            |
| Retarder/intarder          | niet bekend | Total volume concrete mixer | 0            |
|                            |             | (1)                         |              |