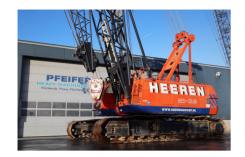

## **SUMITOMO SC700-II**

1998 | PR-Id 60450

- > Incl. transport advice
- > Incl. required documents

## **GENERAL SPECIFICATIONS**

| Item Number                | PR-Id 60450 | Manufacturer                | Sumitomo     |
|----------------------------|-------------|-----------------------------|--------------|
| Model                      | SC700-II    | Year of construction        | 1998         |
| Hours                      | 3024        | Hours carrier               | 0            |
| Hours superstructure       | 0           | Kilometers                  | 0            |
| Loading (lifting) capacity | 70000       | Boom length maximum         | 43           |
| Fuel                       | Diesel      | Net weight (kg)             | 0            |
| Length (m)                 | 0           | Width (m)                   | 3.18         |
| Height (m)                 | 3.12        | Loading/lifting capacity    | 70000        |
| Total volume container m3  | 0           | Transmission                | Steel Tracks |
| Engine manufacturer        | Mitsubisi   | Engine type                 | 6D24T        |
| Cylinders                  | 6           | Topspeed (km/h)             | 2            |
| Min-1 / R.P.M.             | 2000        | Gearbox type                | Hydrostatic  |
| Tire brand                 | -           | Tires size                  | -            |
| Capacity in KW             | 184         | Capacity in HP              | 250          |
| kVA                        | 0           | Bar (Compressor)            | 0            |
| Watt                       | 0           | Hertz                       | 0            |
| Volume (compressor)        | 0           | Working height              | 0            |
| Height of platform         | 0           | Horizantal range (m)        | 0            |
| Platform size (I*w) m2     | 0           | Loading ramp Length (m)     | 0            |
| Loading ramp Width (m)     | 0           | Loading ramp Height (m)     | 0            |
| Air conditioning           | <b>⊘</b>    | Number of passenger seats   | 0            |
| Balance system             | <b>⊘</b>    | Cabine type                 | -            |
| Counterweight total kg     | 0           | Number of counterweights    | 0            |
| Number of hookblocks       | 1           | Carrying capacity block 1   | 20           |
| Number of sheaves per      | 1           | Carrying capacity block 2   | 0            |
| hookblock 1                |             |                             |              |
| Number of sheaves per      | 0           | Carrying capacity block 3   | 0            |
| hookblock 2                |             |                             |              |
| Number of sheaves per      | 0           | Ball weight                 | 0            |
| hookblock 3                |             |                             |              |
| Boom length minimum        | 0           | Boom type                   | -            |
| Boom sections              | 0           | Jib                         | <b>⊘</b>     |
| Jib type                   | Jib         | Jib length                  | 31 m         |
| Safety loadindicator       |             | Lift height (m)             | 0            |
| Free lift height           | 0           | Width workspace             | 0            |
| Headway height (m)         | 0           | Number of axles             | 0            |
| Retarder/intarder          | niet bekend | Total volume concrete mixer | 0            |
|                            |             | (1)                         |              |