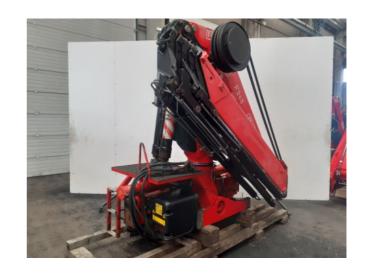

| REFERENCE  | BRAND | MODEL    | YEAR | WEIGHT   | MEASURES          |
|------------|-------|----------|------|----------|-------------------|
| CE-2200539 | FASSI | F245A.25 | 2011 | 3.850 KG | 3000X1500X2900 MM |

| CRANE CONFIGURATION                                 |                                             |  |  |  |
|-----------------------------------------------------|---------------------------------------------|--|--|--|
| Hydraulic extensions: 5                             | Manual extensions: 0                        |  |  |  |
| Jib: Not included.                                  | Jib extensions: Not included.               |  |  |  |
| Winch: Not included.                                | Remote control: 6 functions radio Scanreco. |  |  |  |
| Crane outriggers: Hidraulic extendible to 5.000 mm. | Rear outriggers: Not included.              |  |  |  |

| EXTRAS - COMMENTS - VIDEO                                          |                           |                          |  |  |  |  |
|--------------------------------------------------------------------|---------------------------|--------------------------|--|--|--|--|
| Oil tank: Not included                                             | Crane hook: Yes, included | Oil cooler: Not included |  |  |  |  |
| Youtube link:                                                      |                           |                          |  |  |  |  |
| Comments: . FSC/S. Two supplementary functions for jib/accessories |                           |                          |  |  |  |  |