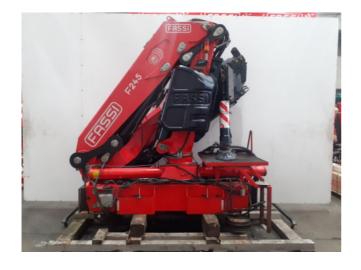

| REFERENCE  | BRAND | MODEL    | YEAR | WEIGHT   | MEASURES          |
|------------|-------|----------|------|----------|-------------------|
| CE-2200539 | FASSI | F245A.25 | 2011 | 3.850 KG | 3000X1500X2900 MM |

| CRANE CONFIGURATION                                 |                                             |  |  |  |
|-----------------------------------------------------|---------------------------------------------|--|--|--|
| Hydraulic extensions: 5                             | Manual extensions: 0                        |  |  |  |
| Jib: Not included.                                  | Jib extensions: Not included.               |  |  |  |
| Winch: Not included.                                | Remote control: 6 functions radio Scanreco. |  |  |  |
| Crane outriggers: Hidraulic extendible to 5.000 mm. | Rear outriggers: Not included.              |  |  |  |

| EXTRAS - COMMENTS - VIDEO                                          |                           |                          |  |  |  |  |
|--------------------------------------------------------------------|---------------------------|--------------------------|--|--|--|--|
| Oil tank: Not included                                             | Crane hook: Yes, included | Oil cooler: Not included |  |  |  |  |
| Youtube link:                                                      |                           |                          |  |  |  |  |
| Comments: . FSC/S. Two supplementary functions for jib/accessories |                           |                          |  |  |  |  |