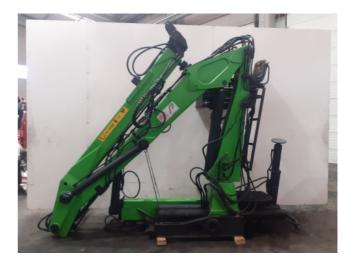

| REFERENCE  | BRAND | MODEL  | YEAR  | WEIGHT   | MEASURES          |
|------------|-------|--------|-------|----------|-------------------|
| CE-2200396 | PENZ  | 9100 H | *2000 | 2.400 KG | 3300X1000X3000 MM |

| CRANE CONFIGURATION                                     |                                |  |  |  |
|---------------------------------------------------------|--------------------------------|--|--|--|
| Hydraulic extensions: 2                                 | Manual extensions: 0           |  |  |  |
| Jib: Not included.                                      | Jib extensions: Not included.  |  |  |  |
| Winch: Not included.                                    | Remote control: Not Included.  |  |  |  |
| Crane outriggers: Hydraulic extendible, Manual Rotating | Rear outriggers: Not included. |  |  |  |

| EXTRAS - COMMENTS - VIDEO                                                                                      |                          |                          |  |  |  |  |
|----------------------------------------------------------------------------------------------------------------|--------------------------|--------------------------|--|--|--|--|
| Oil tank: Not included                                                                                         | Crane hook: Not included | Oil cooler: Not included |  |  |  |  |
| Youtube link:                                                                                                  |                          |                          |  |  |  |  |
| Comments: .<br>Two supplementary functions for jib/accessories.<br>Seat control.                               |                          |                          |  |  |  |  |
| * The manufacture year is only an estimation, from Transgruas we do not have exact information of this detail. |                          |                          |  |  |  |  |