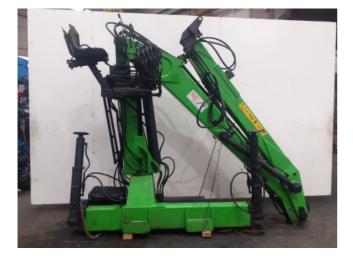

| REFERENCE  | BRAND | MODEL  | YEAR  | WEIGHT   | MEASURES          |
|------------|-------|--------|-------|----------|-------------------|
| CE-2200396 | PENZ  | 9100 H | *2000 | 2.400 KG | 3300X1000X3000 MM |

| CRANE CONFIGURATION                                     |                                |  |  |  |
|---------------------------------------------------------|--------------------------------|--|--|--|
| Hydraulic extensions: 2                                 | Manual extensions: 0           |  |  |  |
| Jib: Not included.                                      | Jib extensions: Not included.  |  |  |  |
| Winch: Not included.                                    | Remote control: Not Included.  |  |  |  |
| Crane outriggers: Hydraulic extendible, Manual Rotating | Rear outriggers: Not included. |  |  |  |

| EXTRAS - COMMENTS - VIDEO                                                                                      |                          |                          |  |  |  |  |
|----------------------------------------------------------------------------------------------------------------|--------------------------|--------------------------|--|--|--|--|
| Oil tank: Not included                                                                                         | Crane hook: Not included | Oil cooler: Not included |  |  |  |  |
| Youtube link:                                                                                                  |                          |                          |  |  |  |  |
| Comments: .<br>Two supplementary functions for jib/accessories.<br>Seat control.                               |                          |                          |  |  |  |  |
| * The manufacture year is only an estimation, from Transgruas we do not have exact information of this detail. |                          |                          |  |  |  |  |