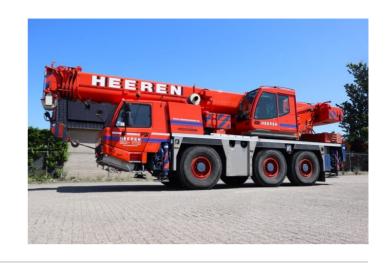

## **TADANO ATF50G-3**

2016 | PR-Id 60712

- > Incl. transport advice
- > Incl. required documents

Total volume concrete mixer

## **GENERAL SPECIFICATIONS**

| Item Number                | PR-Id 60712   | Manufacturer              | TADANO      |
|----------------------------|---------------|---------------------------|-------------|
| Model                      | ATF50G-3      | Year of construction      | 2016        |
| Hours                      | 0             | Hours carrier             | 0           |
| Hours superstructure       | 0             | Kilometers                | 99570       |
| Loading (lifting) capacity | 50000         | Boom length maximum       | 40          |
| Fuel                       | Diesel        | Net weight (kg)           | 36000       |
| Length (m)                 | 11.4          | Width (m)                 | 2.66        |
| Height (m)                 | 3.73          | Loading/lifting capacity  | 50000       |
| Total volume container m3  | 0             | Transmission              | 6x6x6       |
| Engine manufacturer        | Mercedes-Benz | Cylinders                 | 6           |
| Turbo                      | 1             | Topspeed (km/h)           | 80          |
| Min-1 / R.P.M.             | 0             | Gearbox type              | Automatic   |
| Servo-assisted steering    | <b>&gt;</b>   | Central lubrication       |             |
| Tire brand                 | -             | Tires size                | 445/95 R 25 |
| Capacity in KW             | 240           | Capacity in HP            | 327         |
| kVA                        | 0             | Bar (Compressor)          | 0           |
| Watt                       | 0             | Hertz                     | 0           |
| Volume (compressor)        | 0             | Working height            | 0           |
| Height of platform         | 0             | Horizantal range (m)      | 0           |
| Platform size (I*w) m2     | 0             | Loading ramp Length (m)   | 0           |
| Loading ramp Width (m)     | 0             | Loading ramp Height (m)   | 0           |
| Air conditioning           |               | Number of passenger seats | 0           |
| Cabine type                | -             | Counterweight total kg    | 10000       |
| Number of counterweights   | 6             | Number of hookblocks      | 2           |
| Carrying capacity block 1  | 12            | Number of sheaves per     | 1           |
|                            |               | hookblock 1               |             |
| Carrying capacity block 2  | 32            | Number of sheaves per     | 3           |
|                            |               | hookblock 2               |             |
| Carrying capacity block 3  | 0             | Number of sheaves per     | 0           |
|                            |               | hookblock 3               |             |
| Ball weight                | 0             | Support plates            |             |
| Boom length minimum        | 10            | Boom type                 | -           |
| Boom sections              | 5             | Jib type                  | -           |
| Standheating               |               | Safety loadindicator      |             |
| Lift height (m)            | 0             | Free lift height          | 0           |
| Width workspace            | 0             | Headway height (m)        | 3.74        |
| Number of axles            | 3             | Retarder/intarder         | Retarder    |