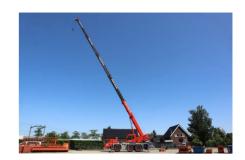

## **TADANO ATF50G-3**

2016 | PR-Id 60712

- > Incl. transport advice
- > Incl. required documents

Total volume concrete mixer

## **GENERAL SPECIFICATIONS**

| Item Number                | PR-Id 60712   | Manufacturer              | TADANO      |
|----------------------------|---------------|---------------------------|-------------|
| Model                      | ATF50G-3      | Year of construction      | 2016        |
| Hours                      | 0             | Hours carrier             | 0           |
| Hours superstructure       | 0             | Kilometers                | 99570       |
| Loading (lifting) capacity | 50000         | Boom length maximum       | 40          |
| Fuel                       | Diesel        | Net weight (kg)           | 36000       |
| Length (m)                 | 11.4          | Width (m)                 | 2.66        |
| Height (m)                 | 3.73          | Loading/lifting capacity  | 50000       |
| Total volume container m3  | 0             | Transmission              | 6x6x6       |
| Engine manufacturer        | Mercedes-Benz | Cylinders                 | 6           |
| Turbo                      | 1             | Topspeed (km/h)           | 80          |
| Min-1 / R.P.M.             | 0             | Gearbox type              | Automatic   |
| Servo-assisted steering    | <b>&gt;</b>   | Central lubrication       |             |
| Tire brand                 | -             | Tires size                | 445/95 R 25 |
| Capacity in KW             | 240           | Capacity in HP            | 327         |
| kVA                        | 0             | Bar (Compressor)          | 0           |
| Watt                       | 0             | Hertz                     | 0           |
| Volume (compressor)        | 0             | Working height            | 0           |
| Height of platform         | 0             | Horizantal range (m)      | 0           |
| Platform size (I*w) m2     | 0             | Loading ramp Length (m)   | 0           |
| Loading ramp Width (m)     | 0             | Loading ramp Height (m)   | 0           |
| Air conditioning           |               | Number of passenger seats | 0           |
| Cabine type                | -             | Counterweight total kg    | 10000       |
| Number of counterweights   | 6             | Number of hookblocks      | 2           |
| Carrying capacity block 1  | 12            | Number of sheaves per     | 1           |
|                            |               | hookblock 1               |             |
| Carrying capacity block 2  | 32            | Number of sheaves per     | 3           |
|                            |               | hookblock 2               |             |
| Carrying capacity block 3  | 0             | Number of sheaves per     | 0           |
|                            |               | hookblock 3               |             |
| Ball weight                | 0             | Support plates            |             |
| Boom length minimum        | 10            | Boom type                 | -           |
| Boom sections              | 5             | Jib type                  | -           |
| Standheating               |               | Safety loadindicator      |             |
| Lift height (m)            | 0             | Free lift height          | 0           |
| Width workspace            | 0             | Headway height (m)        | 3.74        |
| Number of axles            | 3             | Retarder/intarder         | Retarder    |