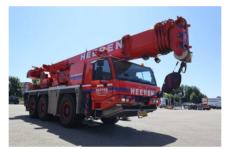

## **TADANO ATF50G-3**

2016 | PR-Id 60712

- > Incl. transport advice
- > Incl. required documents

Total volume concrete mixer

## **GENERAL SPECIFICATIONS**

| Item Number                | PR-Id 60712   | Manufacturer              | TADANO      |
|----------------------------|---------------|---------------------------|-------------|
| Model                      | ATF50G-3      | Year of construction      | 2016        |
| Hours                      | 0             | Hours carrier             | 0           |
| Hours superstructure       | 0             | Kilometers                | 99570       |
| Loading (lifting) capacity | 50000         | Boom length maximum       | 40          |
| Fuel                       | Diesel        | Net weight (kg)           | 36000       |
| Length (m)                 | 11.4          | Width (m)                 | 2.66        |
| Height (m)                 | 3.73          | Loading/lifting capacity  | 50000       |
| Total volume container m3  | 0             | Transmission              | 6x6x6       |
| Engine manufacturer        | Mercedes-Benz | Cylinders                 | 6           |
| Turbo                      | 1             | Topspeed (km/h)           | 80          |
| Min-1 / R.P.M.             | 0             | Gearbox type              | Automatic   |
| Servo-assisted steering    | <b>&gt;</b>   | Central lubrication       |             |
| Tire brand                 | -             | Tires size                | 445/95 R 25 |
| Capacity in KW             | 240           | Capacity in HP            | 327         |
| kVA                        | 0             | Bar (Compressor)          | 0           |
| Watt                       | 0             | Hertz                     | 0           |
| Volume (compressor)        | 0             | Working height            | 0           |
| Height of platform         | 0             | Horizantal range (m)      | 0           |
| Platform size (I*w) m2     | 0             | Loading ramp Length (m)   | 0           |
| Loading ramp Width (m)     | 0             | Loading ramp Height (m)   | 0           |
| Air conditioning           |               | Number of passenger seats | 0           |
| Cabine type                | -             | Counterweight total kg    | 10000       |
| Number of counterweights   | 6             | Number of hookblocks      | 2           |
| Carrying capacity block 1  | 12            | Number of sheaves per     | 1           |
|                            |               | hookblock 1               |             |
| Carrying capacity block 2  | 32            | Number of sheaves per     | 3           |
|                            |               | hookblock 2               |             |
| Carrying capacity block 3  | 0             | Number of sheaves per     | 0           |
|                            |               | hookblock 3               |             |
| Ball weight                | 0             | Support plates            |             |
| Boom length minimum        | 10            | Boom type                 | -           |
| Boom sections              | 5             | Jib type                  | -           |
| Standheating               |               | Safety loadindicator      |             |
| Lift height (m)            | 0             | Free lift height          | 0           |
| Width workspace            | 0             | Headway height (m)        | 3.74        |
| Number of axles            | 3             | Retarder/intarder         | Retarder    |