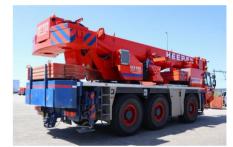

## **TADANO ATF50G-3**

2016 | PR-Id 60712

- > Incl. transport advice
- > Incl. required documents

Total volume concrete mixer

## **GENERAL SPECIFICATIONS**

| Item Number                | PR-Id 60712   | Manufacturer              | TADANO      |
|----------------------------|---------------|---------------------------|-------------|
| Model                      | ATF50G-3      | Year of construction      | 2016        |
| Hours                      | 0             | Hours carrier             | 0           |
| Hours superstructure       | 0             | Kilometers                | 99570       |
| Loading (lifting) capacity | 50000         | Boom length maximum       | 40          |
| Fuel                       | Diesel        | Net weight (kg)           | 36000       |
| Length (m)                 | 11.4          | Width (m)                 | 2.66        |
| Height (m)                 | 3.73          | Loading/lifting capacity  | 50000       |
| Total volume container m3  | 0             | Transmission              | 6x6x6       |
| Engine manufacturer        | Mercedes-Benz | Cylinders                 | 6           |
| Turbo                      | 1             | Topspeed (km/h)           | 80          |
| Min-1 / R.P.M.             | 0             | Gearbox type              | Automatic   |
| Servo-assisted steering    | <b>&gt;</b>   | Central lubrication       |             |
| Tire brand                 | -             | Tires size                | 445/95 R 25 |
| Capacity in KW             | 240           | Capacity in HP            | 327         |
| kVA                        | 0             | Bar (Compressor)          | 0           |
| Watt                       | 0             | Hertz                     | 0           |
| Volume (compressor)        | 0             | Working height            | 0           |
| Height of platform         | 0             | Horizantal range (m)      | 0           |
| Platform size (I*w) m2     | 0             | Loading ramp Length (m)   | 0           |
| Loading ramp Width (m)     | 0             | Loading ramp Height (m)   | 0           |
| Air conditioning           |               | Number of passenger seats | 0           |
| Cabine type                | -             | Counterweight total kg    | 10000       |
| Number of counterweights   | 6             | Number of hookblocks      | 2           |
| Carrying capacity block 1  | 12            | Number of sheaves per     | 1           |
|                            |               | hookblock 1               |             |
| Carrying capacity block 2  | 32            | Number of sheaves per     | 3           |
|                            |               | hookblock 2               |             |
| Carrying capacity block 3  | 0             | Number of sheaves per     | 0           |
|                            |               | hookblock 3               |             |
| Ball weight                | 0             | Support plates            |             |
| Boom length minimum        | 10            | Boom type                 | -           |
| Boom sections              | 5             | Jib type                  | -           |
| Standheating               |               | Safety loadindicator      |             |
| Lift height (m)            | 0             | Free lift height          | 0           |
| Width workspace            | 0             | Headway height (m)        | 3.74        |
| Number of axles            | 3             | Retarder/intarder         | Retarder    |