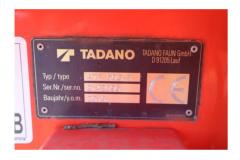

## **TADANO ATF50G-3**

2016 | PR-Id 60712

- > Incl. transport advice
- > Incl. required documents

Total volume concrete mixer

## **GENERAL SPECIFICATIONS**

| Item Number                | PR-Id 60712   | Manufacturer              | TADANO      |
|----------------------------|---------------|---------------------------|-------------|
| Model                      | ATF50G-3      | Year of construction      | 2016        |
| Hours                      | 0             | Hours carrier             | 0           |
| Hours superstructure       | 0             | Kilometers                | 99570       |
| Loading (lifting) capacity | 50000         | Boom length maximum       | 40          |
| Fuel                       | Diesel        | Net weight (kg)           | 36000       |
| Length (m)                 | 11.4          | Width (m)                 | 2.66        |
| Height (m)                 | 3.73          | Loading/lifting capacity  | 50000       |
| Total volume container m3  | 0             | Transmission              | 6x6x6       |
| Engine manufacturer        | Mercedes-Benz | Cylinders                 | 6           |
| Turbo                      | 1             | Topspeed (km/h)           | 80          |
| Min-1 / R.P.M.             | 0             | Gearbox type              | Automatic   |
| Servo-assisted steering    | <b>&gt;</b>   | Central lubrication       |             |
| Tire brand                 | -             | Tires size                | 445/95 R 25 |
| Capacity in KW             | 240           | Capacity in HP            | 327         |
| kVA                        | 0             | Bar (Compressor)          | 0           |
| Watt                       | 0             | Hertz                     | 0           |
| Volume (compressor)        | 0             | Working height            | 0           |
| Height of platform         | 0             | Horizantal range (m)      | 0           |
| Platform size (I*w) m2     | 0             | Loading ramp Length (m)   | 0           |
| Loading ramp Width (m)     | 0             | Loading ramp Height (m)   | 0           |
| Air conditioning           |               | Number of passenger seats | 0           |
| Cabine type                | -             | Counterweight total kg    | 10000       |
| Number of counterweights   | 6             | Number of hookblocks      | 2           |
| Carrying capacity block 1  | 12            | Number of sheaves per     | 1           |
|                            |               | hookblock 1               |             |
| Carrying capacity block 2  | 32            | Number of sheaves per     | 3           |
|                            |               | hookblock 2               |             |
| Carrying capacity block 3  | 0             | Number of sheaves per     | 0           |
|                            |               | hookblock 3               |             |
| Ball weight                | 0             | Support plates            |             |
| Boom length minimum        | 10            | Boom type                 | -           |
| Boom sections              | 5             | Jib type                  | -           |
| Standheating               |               | Safety loadindicator      |             |
| Lift height (m)            | 0             | Free lift height          | 0           |
| Width workspace            | 0             | Headway height (m)        | 3.74        |
| Number of axles            | 3             | Retarder/intarder         | Retarder    |