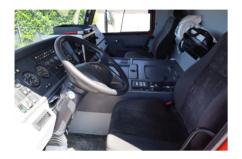

## **GENERAL SPECIFICATIONS**

| Item Number                | PR-Id 60712   | Manufacturer              | TADANO      |
|----------------------------|---------------|---------------------------|-------------|
| Model                      | ATF50G-3      | Year of construction      | 2016        |
| Hours                      | 0             | Hours carrier             | 0           |
| Hours superstructure       | 0             | Kilometers                | 99570       |
| Loading (lifting) capacity | 50000         | Boom length maximum       | 40          |
| Fuel                       | Diesel        | Net weight (kg)           | 36000       |
| Length (m)                 | 11.4          | Width (m)                 | 2.66        |
| Height (m)                 | 3.73          | Loading/lifting capacity  | 50000       |
| Total volume container m3  | 0             | Transmission              | 6x6x6       |
| Engine manufacturer        | Mercedes-Benz | Cylinders                 | 6           |
| Turbo                      | 1             | Topspeed (km/h)           | 80          |
| Min-1 / R.P.M.             | 0             | Gearbox type              | Automatic   |
| Servo-assisted steering    | <b>&gt;</b>   | Central lubrication       |             |
| Tire brand                 | -             | Tires size                | 445/95 R 25 |
| Capacity in KW             | 240           | Capacity in HP            | 327         |
| kVA                        | 0             | Bar (Compressor)          | 0           |
| Watt                       | 0             | Hertz                     | 0           |
| Volume (compressor)        | 0             | Working height            | 0           |
| Height of platform         | 0             | Horizantal range (m)      | 0           |
| Platform size (I*w) m2     | 0             | Loading ramp Length (m)   | 0           |
| Loading ramp Width (m)     | 0             | Loading ramp Height (m)   | 0           |
| Air conditioning           |               | Number of passenger seats | 0           |
| Cabine type                | -             | Counterweight total kg    | 10000       |
| Number of counterweights   | 6             | Number of hookblocks      | 2           |
| Carrying capacity block 1  | 12            | Number of sheaves per     | 1           |
|                            |               | hookblock 1               |             |
| Carrying capacity block 2  | 32            | Number of sheaves per     | 3           |
|                            |               | hookblock 2               |             |
| Carrying capacity block 3  | 0             | Number of sheaves per     | 0           |
|                            |               | hookblock 3               |             |
| Ball weight                | 0             | Support plates            |             |
| Boom length minimum        | 10            | Boom type                 | -           |
| Boom sections              | 5             | Jib type                  | -           |
| Standheating               |               | Safety loadindicator      |             |
| Lift height (m)            | 0             | Free lift height          | 0           |
| Width workspace            | 0             | Headway height (m)        | 3.74        |
| Number of axles            | 3             | Retarder/intarder         | Retarder    |