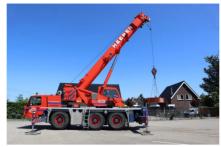

## **TADANO ATF50G-3**

2016 | PR-Id 60712

- > Incl. transport advice
- > Incl. required documents

Total volume concrete mixer

## **GENERAL SPECIFICATIONS**

| Item Number                | PR-Id 60712   | Manufacturer              | TADANO      |
|----------------------------|---------------|---------------------------|-------------|
| Model                      | ATF50G-3      | Year of construction      | 2016        |
| Hours                      | 0             | Hours carrier             | 0           |
| Hours superstructure       | 0             | Kilometers                | 99570       |
| Loading (lifting) capacity | 50000         | Boom length maximum       | 40          |
| Fuel                       | Diesel        | Net weight (kg)           | 36000       |
| Length (m)                 | 11.4          | Width (m)                 | 2.66        |
| Height (m)                 | 3.73          | Loading/lifting capacity  | 50000       |
| Total volume container m3  | 0             | Transmission              | 6x6x6       |
| Engine manufacturer        | Mercedes-Benz | Cylinders                 | 6           |
| Turbo                      | 1             | Topspeed (km/h)           | 80          |
| Min-1 / R.P.M.             | 0             | Gearbox type              | Automatic   |
| Servo-assisted steering    | <b>&gt;</b>   | Central lubrication       |             |
| Tire brand                 | -             | Tires size                | 445/95 R 25 |
| Capacity in KW             | 240           | Capacity in HP            | 327         |
| kVA                        | 0             | Bar (Compressor)          | 0           |
| Watt                       | 0             | Hertz                     | 0           |
| Volume (compressor)        | 0             | Working height            | 0           |
| Height of platform         | 0             | Horizantal range (m)      | 0           |
| Platform size (I*w) m2     | 0             | Loading ramp Length (m)   | 0           |
| Loading ramp Width (m)     | 0             | Loading ramp Height (m)   | 0           |
| Air conditioning           |               | Number of passenger seats | 0           |
| Cabine type                | -             | Counterweight total kg    | 10000       |
| Number of counterweights   | 6             | Number of hookblocks      | 2           |
| Carrying capacity block 1  | 12            | Number of sheaves per     | 1           |
|                            |               | hookblock 1               |             |
| Carrying capacity block 2  | 32            | Number of sheaves per     | 3           |
|                            |               | hookblock 2               |             |
| Carrying capacity block 3  | 0             | Number of sheaves per     | 0           |
|                            |               | hookblock 3               |             |
| Ball weight                | 0             | Support plates            |             |
| Boom length minimum        | 10            | Boom type                 | -           |
| Boom sections              | 5             | Jib type                  | -           |
| Standheating               |               | Safety loadindicator      |             |
| Lift height (m)            | 0             | Free lift height          | 0           |
| Width workspace            | 0             | Headway height (m)        | 3.74        |
| Number of axles            | 3             | Retarder/intarder         | Retarder    |