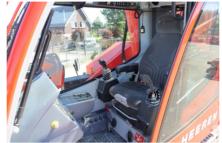

## **GENERAL SPECIFICATIONS**

| Item Number                | PR-Id 60712   | Manufacturer              | TADANO      |
|----------------------------|---------------|---------------------------|-------------|
| Model                      | ATF50G-3      | Year of construction      | 2016        |
| Hours                      | 0             | Hours carrier             | 0           |
| Hours superstructure       | 0             | Kilometers                | 99570       |
| Loading (lifting) capacity | 50000         | Boom length maximum       | 40          |
| Fuel                       | Diesel        | Net weight (kg)           | 36000       |
| Length (m)                 | 11.4          | Width (m)                 | 2.66        |
| Height (m)                 | 3.73          | Loading/lifting capacity  | 50000       |
| Total volume container m3  | 0             | Transmission              | 6x6x6       |
| Engine manufacturer        | Mercedes-Benz | Cylinders                 | 6           |
| Turbo                      | 1             | Topspeed (km/h)           | 80          |
| Min-1 / R.P.M.             | 0             | Gearbox type              | Automatic   |
| Servo-assisted steering    | <b>&gt;</b>   | Central lubrication       |             |
| Tire brand                 | -             | Tires size                | 445/95 R 25 |
| Capacity in KW             | 240           | Capacity in HP            | 327         |
| kVA                        | 0             | Bar (Compressor)          | 0           |
| Watt                       | 0             | Hertz                     | 0           |
| Volume (compressor)        | 0             | Working height            | 0           |
| Height of platform         | 0             | Horizantal range (m)      | 0           |
| Platform size (I*w) m2     | 0             | Loading ramp Length (m)   | 0           |
| Loading ramp Width (m)     | 0             | Loading ramp Height (m)   | 0           |
| Air conditioning           |               | Number of passenger seats | 0           |
| Cabine type                | -             | Counterweight total kg    | 10000       |
| Number of counterweights   | 6             | Number of hookblocks      | 2           |
| Carrying capacity block 1  | 12            | Number of sheaves per     | 1           |
|                            |               | hookblock 1               |             |
| Carrying capacity block 2  | 32            | Number of sheaves per     | 3           |
|                            |               | hookblock 2               |             |
| Carrying capacity block 3  | 0             | Number of sheaves per     | 0           |
|                            |               | hookblock 3               |             |
| Ball weight                | 0             | Support plates            |             |
| Boom length minimum        | 10            | Boom type                 | -           |
| Boom sections              | 5             | Jib type                  | -           |
| Standheating               |               | Safety loadindicator      |             |
| Lift height (m)            | 0             | Free lift height          | 0           |
| Width workspace            | 0             | Headway height (m)        | 3.74        |
| Number of axles            | 3             | Retarder/intarder         | Retarder    |