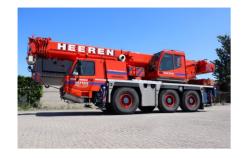

## **TADANO ATF50G-3**

2016 | PR-Id 60712

- > Incl. transport advice
- > Incl. required documents

Total volume concrete mixer

## **GENERAL SPECIFICATIONS**

| Item Number                | PR-Id 60712   | Manufacturer              | TADANO      |
|----------------------------|---------------|---------------------------|-------------|
| Model                      | ATF50G-3      | Year of construction      | 2016        |
| Hours                      | 0             | Hours carrier             | 0           |
| Hours superstructure       | 0             | Kilometers                | 99570       |
| Loading (lifting) capacity | 50000         | Boom length maximum       | 40          |
| Fuel                       | Diesel        | Net weight (kg)           | 36000       |
| Length (m)                 | 11.4          | Width (m)                 | 2.66        |
| Height (m)                 | 3.73          | Loading/lifting capacity  | 50000       |
| Total volume container m3  | 0             | Transmission              | 6x6x6       |
| Engine manufacturer        | Mercedes-Benz | Cylinders                 | 6           |
| Turbo                      | 1             | Topspeed (km/h)           | 80          |
| Min-1 / R.P.M.             | 0             | Gearbox type              | Automatic   |
| Servo-assisted steering    | <b>&gt;</b>   | Central lubrication       |             |
| Tire brand                 | -             | Tires size                | 445/95 R 25 |
| Capacity in KW             | 240           | Capacity in HP            | 327         |
| kVA                        | 0             | Bar (Compressor)          | 0           |
| Watt                       | 0             | Hertz                     | 0           |
| Volume (compressor)        | 0             | Working height            | 0           |
| Height of platform         | 0             | Horizantal range (m)      | 0           |
| Platform size (I*w) m2     | 0             | Loading ramp Length (m)   | 0           |
| Loading ramp Width (m)     | 0             | Loading ramp Height (m)   | 0           |
| Air conditioning           |               | Number of passenger seats | 0           |
| Cabine type                | -             | Counterweight total kg    | 10000       |
| Number of counterweights   | 6             | Number of hookblocks      | 2           |
| Carrying capacity block 1  | 12            | Number of sheaves per     | 1           |
|                            |               | hookblock 1               |             |
| Carrying capacity block 2  | 32            | Number of sheaves per     | 3           |
|                            |               | hookblock 2               |             |
| Carrying capacity block 3  | 0             | Number of sheaves per     | 0           |
|                            |               | hookblock 3               |             |
| Ball weight                | 0             | Support plates            |             |
| Boom length minimum        | 10            | Boom type                 | -           |
| Boom sections              | 5             | Jib type                  | -           |
| Standheating               |               | Safety loadindicator      |             |
| Lift height (m)            | 0             | Free lift height          | 0           |
| Width workspace            | 0             | Headway height (m)        | 3.74        |
| Number of axles            | 3             | Retarder/intarder         | Retarder    |