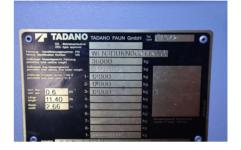

## **TADANO ATF50G-3**

2016 | PR-Id 60712

- > Incl. transport advice
- > Incl. required documents

Total volume concrete mixer

## **GENERAL SPECIFICATIONS**

| Item Number                | PR-Id 60712   | Manufacturer              | TADANO      |
|----------------------------|---------------|---------------------------|-------------|
| Model                      | ATF50G-3      | Year of construction      | 2016        |
| Hours                      | 0             | Hours carrier             | 0           |
| Hours superstructure       | 0             | Kilometers                | 99570       |
| Loading (lifting) capacity | 50000         | Boom length maximum       | 40          |
| Fuel                       | Diesel        | Net weight (kg)           | 36000       |
| Length (m)                 | 11.4          | Width (m)                 | 2.66        |
| Height (m)                 | 3.73          | Loading/lifting capacity  | 50000       |
| Total volume container m3  | 0             | Transmission              | 6x6x6       |
| Engine manufacturer        | Mercedes-Benz | Cylinders                 | 6           |
| Turbo                      | 1             | Topspeed (km/h)           | 80          |
| Min-1 / R.P.M.             | 0             | Gearbox type              | Automatic   |
| Servo-assisted steering    | <b>&gt;</b>   | Central lubrication       |             |
| Tire brand                 | -             | Tires size                | 445/95 R 25 |
| Capacity in KW             | 240           | Capacity in HP            | 327         |
| kVA                        | 0             | Bar (Compressor)          | 0           |
| Watt                       | 0             | Hertz                     | 0           |
| Volume (compressor)        | 0             | Working height            | 0           |
| Height of platform         | 0             | Horizantal range (m)      | 0           |
| Platform size (I*w) m2     | 0             | Loading ramp Length (m)   | 0           |
| Loading ramp Width (m)     | 0             | Loading ramp Height (m)   | 0           |
| Air conditioning           |               | Number of passenger seats | 0           |
| Cabine type                | -             | Counterweight total kg    | 10000       |
| Number of counterweights   | 6             | Number of hookblocks      | 2           |
| Carrying capacity block 1  | 12            | Number of sheaves per     | 1           |
|                            |               | hookblock 1               |             |
| Carrying capacity block 2  | 32            | Number of sheaves per     | 3           |
|                            |               | hookblock 2               |             |
| Carrying capacity block 3  | 0             | Number of sheaves per     | 0           |
|                            |               | hookblock 3               |             |
| Ball weight                | 0             | Support plates            |             |
| Boom length minimum        | 10            | Boom type                 | -           |
| Boom sections              | 5             | Jib type                  | -           |
| Standheating               |               | Safety loadindicator      |             |
| Lift height (m)            | 0             | Free lift height          | 0           |
| Width workspace            | 0             | Headway height (m)        | 3.74        |
| Number of axles            | 3             | Retarder/intarder         | Retarder    |