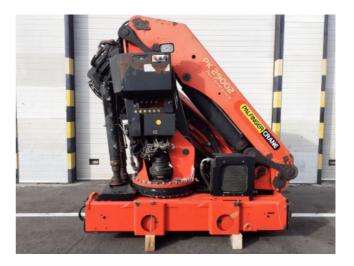

| REFERENCE  | BRAND     | MODEL    | YEAR | WEIGHT   | MEASURES          |
|------------|-----------|----------|------|----------|-------------------|
| CE-2100804 | PALFINGER | PK 29002 | 2003 | 3.900 KG | 2600X1200X2500 MM |

| CRANE CONFIGURATION                    |                                     |  |  |  |
|----------------------------------------|-------------------------------------|--|--|--|
| Hydraulic extensions: 6                | Manual extensions: 0                |  |  |  |
| Jib: Not included.                     | Jib extensions: Not included.       |  |  |  |
| Winch: Not included.                   | Remote control: 3 joystick Scanreco |  |  |  |
| Crane outriggers: Hydraulic extendible | Rear outriggers: Not included.      |  |  |  |

| EXTRAS - COMMENTS - VIDEO                                      |                           |  |  |  |  |  |
|----------------------------------------------------------------|---------------------------|--|--|--|--|--|
| Oil tank: Not included                                         | Oil cooler: Yes, included |  |  |  |  |  |
| Youtube link:                                                  |                           |  |  |  |  |  |
| Comments: .<br>Two supplementary functions for jib/accessories |                           |  |  |  |  |  |