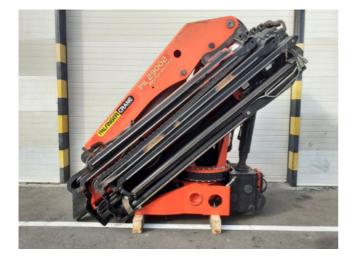

| REFERENCE  | BRAND     | MODEL    | YEAR | WEIGHT   | MEASURES          |
|------------|-----------|----------|------|----------|-------------------|
| CE-2100804 | PALFINGER | PK 29002 | 2003 | 3.900 KG | 2600X1200X2500 MM |

| CRANE CONFIGURATION                    |                                     |  |  |  |
|----------------------------------------|-------------------------------------|--|--|--|
| Hydraulic extensions: 6                | Manual extensions: 0                |  |  |  |
| Jib: Not included.                     | Jib extensions: Not included.       |  |  |  |
| Winch: Not included.                   | Remote control: 3 joystick Scanreco |  |  |  |
| Crane outriggers: Hydraulic extendible | Rear outriggers: Not included.      |  |  |  |