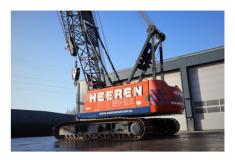

## **SUMITOMO SC500-II**

1998 | PR-Id 60449

- > Incl. transport advice
- > Incl. required documents

## **GENERAL SPECIFICATIONS**

| Item Number                | PR-Id 60449 | Manufacturer                | Sumitomo     |
|----------------------------|-------------|-----------------------------|--------------|
| Model                      | SC500-II    | Year of construction        | 1998         |
| Hours                      | 4063        | Hours carrier               | 0            |
| Hours superstructure       | 0           | Kilometers                  | 0            |
| Loading (lifting) capacity | 50000       | Boom length maximum         | 39           |
| Fuel                       | Diesel      | Net weight (kg)             | 0            |
| Length (m)                 | 0           | Width (m)                   | 3.18         |
| Height (m)                 | 3.08        | Loading/lifting capacity    | 50000        |
| Total volume container m3  | 0           | Transmission                | Steel Tracks |
| Engine manufacturer        | Mitsubisi   | Engine type                 | H07CT        |
| Cylinders                  | 6           | Topspeed (km/h)             | 3            |
| Min-1 / R.P.M.             | 0           | Gearbox type                | -            |
| Tire brand                 | -           | Tires size                  | -            |
| Capacity in KW             | 1325        | Capacity in HP              | 180          |
| kVA                        | 0           | Bar (Compressor)            | 0            |
| Watt                       | 0           | Hertz                       | 0            |
| Volume (compressor)        | 0           | Working height              | 0            |
| Height of platform         | 0           | Horizantal range (m)        | 0            |
| Platform size (l*w) m2     | 0           | Loading ramp Length (m)     | 0            |
| Loading ramp Width (m)     | 0           | Loading ramp Height (m)     | 0            |
| Air conditioning           |             | Number of passenger seats   | 0            |
| Balance system             |             | Cabine type                 | -            |
| Counterweight total kg     | 0           | Number of counterweights    | 0            |
| Number of hookblocks       | 1           | Carrying capacity block 1   | 15           |
| Number of sheaves per      | 1           | Carrying capacity block 2   | 0            |
| hookblock 1                |             |                             |              |
| Number of sheaves per      | 0           | Carrying capacity block 3   | 0            |
| hookblock 2                |             |                             |              |
| Number of sheaves per      | 0           | Ball weight                 | 0            |
| hookblock 3                |             |                             |              |
| Boom length minimum        | 0           | Boom type                   | -            |
| Boom sections              | 0           | Jib                         |              |
| Jib type                   | -           | Jib length                  | 28           |
| Safety loadindicator       | <b>⊘</b>    | Lift height (m)             | 0            |
| Free lift height           | 0           | Width workspace             | 0            |
| Headway height (m)         | 0           | Number of axles             | 0            |
| Retarder/intarder          | niet bekend | Total volume concrete mixer | 0            |
|                            |             | (I)                         |              |