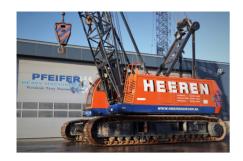

## **SUMITOMO SC500-II**

1998 | PR-Id 60449

- > Incl. transport advice
- > Incl. required documents

## **GENERAL SPECIFICATIONS**

| Item Number                | PR-Id 60449 | Manufacturer                | Sumitomo     |
|----------------------------|-------------|-----------------------------|--------------|
| Model                      | SC500-II    | Year of construction        | 1998         |
| Hours                      | 4063        | Hours carrier               | 0            |
| Hours superstructure       | 0           | Kilometers                  | 0            |
| Loading (lifting) capacity | 50000       | Boom length maximum         | 39           |
| Fuel                       | Diesel      | Net weight (kg)             | 0            |
| Length (m)                 | 0           | Width (m)                   | 3.18         |
| Height (m)                 | 3.08        | Loading/lifting capacity    | 50000        |
| Total volume container m3  | 0           | Transmission                | Steel Tracks |
| Engine manufacturer        | Mitsubisi   | Engine type                 | H07CT        |
| Cylinders                  | 6           | Topspeed (km/h)             | 3            |
| Min-1 / R.P.M.             | 0           | Gearbox type                | -            |
| Tire brand                 | -           | Tires size                  | -            |
| Capacity in KW             | 1325        | Capacity in HP              | 180          |
| kVA                        | 0           | Bar (Compressor)            | 0            |
| Watt                       | 0           | Hertz                       | 0            |
| Volume (compressor)        | 0           | Working height              | 0            |
| Height of platform         | 0           | Horizantal range (m)        | 0            |
| Platform size (l*w) m2     | 0           | Loading ramp Length (m)     | 0            |
| Loading ramp Width (m)     | 0           | Loading ramp Height (m)     | 0            |
| Air conditioning           |             | Number of passenger seats   | 0            |
| Balance system             |             | Cabine type                 | -            |
| Counterweight total kg     | 0           | Number of counterweights    | 0            |
| Number of hookblocks       | 1           | Carrying capacity block 1   | 15           |
| Number of sheaves per      | 1           | Carrying capacity block 2   | 0            |
| hookblock 1                |             |                             |              |
| Number of sheaves per      | 0           | Carrying capacity block 3   | 0            |
| hookblock 2                |             |                             |              |
| Number of sheaves per      | 0           | Ball weight                 | 0            |
| hookblock 3                |             |                             |              |
| Boom length minimum        | 0           | Boom type                   | -            |
| Boom sections              | 0           | Jib                         |              |
| Jib type                   | -           | Jib length                  | 28           |
| Safety loadindicator       | <b>⊘</b>    | Lift height (m)             | 0            |
| Free lift height           | 0           | Width workspace             | 0            |
| Headway height (m)         | 0           | Number of axles             | 0            |
| Retarder/intarder          | niet bekend | Total volume concrete mixer | 0            |
|                            |             | (I)                         |              |