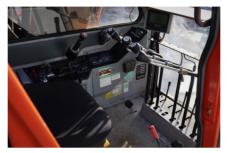

## **GENERAL SPECIFICATIONS**

| Item Number                | PR-Id 60449 | Manufacturer                | Sumitomo     |
|----------------------------|-------------|-----------------------------|--------------|
| Model                      | SC500-II    | Year of construction        | 1998         |
| Hours                      | 4063        | Hours carrier               | 0            |
| Hours superstructure       | 0           | Kilometers                  | 0            |
| Loading (lifting) capacity | 50000       | Boom length maximum         | 39           |
| Fuel                       | Diesel      | Net weight (kg)             | 0            |
| Length (m)                 | 0           | Width (m)                   | 3.18         |
| Height (m)                 | 3.08        | Loading/lifting capacity    | 50000        |
| Total volume container m3  | 0           | Transmission                | Steel Tracks |
| Engine manufacturer        | Mitsubisi   | Engine type                 | H07CT        |
| Cylinders                  | 6           | Topspeed (km/h)             | 3            |
| Min-1 / R.P.M.             | 0           | Gearbox type                | -            |
| Tire brand                 | -           | Tires size                  | -            |
| Capacity in KW             | 1325        | Capacity in HP              | 180          |
| kVA                        | 0           | Bar (Compressor)            | 0            |
| Watt                       | 0           | Hertz                       | 0            |
| Volume (compressor)        | 0           | Working height              | 0            |
| Height of platform         | 0           | Horizantal range (m)        | 0            |
| Platform size (l*w) m2     | 0           | Loading ramp Length (m)     | 0            |
| Loading ramp Width (m)     | 0           | Loading ramp Height (m)     | 0            |
| Air conditioning           |             | Number of passenger seats   | 0            |
| Balance system             |             | Cabine type                 | -            |
| Counterweight total kg     | 0           | Number of counterweights    | 0            |
| Number of hookblocks       | 1           | Carrying capacity block 1   | 15           |
| Number of sheaves per      | 1           | Carrying capacity block 2   | 0            |
| hookblock 1                |             |                             |              |
| Number of sheaves per      | 0           | Carrying capacity block 3   | 0            |
| hookblock 2                |             |                             |              |
| Number of sheaves per      | 0           | Ball weight                 | 0            |
| hookblock 3                |             |                             |              |
| Boom length minimum        | 0           | Boom type                   | -            |
| Boom sections              | 0           | Jib                         |              |
| Jib type                   | -           | Jib length                  | 28           |
| Safety loadindicator       | <b>⊘</b>    | Lift height (m)             | 0            |
| Free lift height           | 0           | Width workspace             | 0            |
| Headway height (m)         | 0           | Number of axles             | 0            |
| Retarder/intarder          | niet bekend | Total volume concrete mixer | 0            |
|                            |             | (I)                         |              |