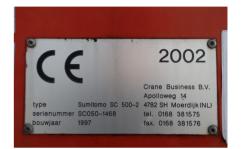

## **GENERAL SPECIFICATIONS**

| Item Number                | PR-Id 60449 | Manufacturer                | Sumitomo     |
|----------------------------|-------------|-----------------------------|--------------|
| Model                      | SC500-II    | Year of construction        | 1998         |
| Hours                      | 4063        | Hours carrier               | 0            |
| Hours superstructure       | 0           | Kilometers                  | 0            |
| Loading (lifting) capacity | 50000       | Boom length maximum         | 39           |
| Fuel                       | Diesel      | Net weight (kg)             | 0            |
| Length (m)                 | 0           | Width (m)                   | 3.18         |
| Height (m)                 | 3.08        | Loading/lifting capacity    | 50000        |
| Total volume container m3  | 0           | Transmission                | Steel Tracks |
| Engine manufacturer        | Mitsubisi   | Engine type                 | H07CT        |
| Cylinders                  | 6           | Topspeed (km/h)             | 3            |
| Min-1 / R.P.M.             | 0           | Gearbox type                | -            |
| Tire brand                 | -           | Tires size                  | -            |
| Capacity in KW             | 1325        | Capacity in HP              | 180          |
| kVA                        | 0           | Bar (Compressor)            | 0            |
| Watt                       | 0           | Hertz                       | 0            |
| Volume (compressor)        | 0           | Working height              | 0            |
| Height of platform         | 0           | Horizantal range (m)        | 0            |
| Platform size (l*w) m2     | 0           | Loading ramp Length (m)     | 0            |
| Loading ramp Width (m)     | 0           | Loading ramp Height (m)     | 0            |
| Air conditioning           |             | Number of passenger seats   | 0            |
| Balance system             |             | Cabine type                 | -            |
| Counterweight total kg     | 0           | Number of counterweights    | 0            |
| Number of hookblocks       | 1           | Carrying capacity block 1   | 15           |
| Number of sheaves per      | 1           | Carrying capacity block 2   | 0            |
| hookblock 1                |             |                             |              |
| Number of sheaves per      | 0           | Carrying capacity block 3   | 0            |
| hookblock 2                |             |                             |              |
| Number of sheaves per      | 0           | Ball weight                 | 0            |
| hookblock 3                |             |                             |              |
| Boom length minimum        | 0           | Boom type                   | -            |
| Boom sections              | 0           | Jib                         |              |
| Jib type                   | -           | Jib length                  | 28           |
| Safety loadindicator       | <b>⊘</b>    | Lift height (m)             | 0            |
| Free lift height           | 0           | Width workspace             | 0            |
| Headway height (m)         | 0           | Number of axles             | 0            |
| Retarder/intarder          | niet bekend | Total volume concrete mixer | 0            |
|                            |             | (I)                         |              |