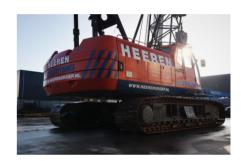

## **SUMITOMO SC500-II**

1998 | PR-Id 60449

- > Incl. transport advice
- > Incl. required documents

## **GENERAL SPECIFICATIONS**

| Item Number                | PR-Id 60449 | Manufacturer                | Sumitomo     |
|----------------------------|-------------|-----------------------------|--------------|
| Model                      | SC500-II    | Year of construction        | 1998         |
| Hours                      | 4063        | Hours carrier               | 0            |
| Hours superstructure       | 0           | Kilometers                  | 0            |
| Loading (lifting) capacity | 50000       | Boom length maximum         | 39           |
| Fuel                       | Diesel      | Net weight (kg)             | 0            |
| Length (m)                 | 0           | Width (m)                   | 3.18         |
| Height (m)                 | 3.08        | Loading/lifting capacity    | 50000        |
| Total volume container m3  | 0           | Transmission                | Steel Tracks |
| Engine manufacturer        | Mitsubisi   | Engine type                 | H07CT        |
| Cylinders                  | 6           | Topspeed (km/h)             | 3            |
| Min-1 / R.P.M.             | 0           | Gearbox type                | -            |
| Tire brand                 | -           | Tires size                  | -            |
| Capacity in KW             | 1325        | Capacity in HP              | 180          |
| kVA                        | 0           | Bar (Compressor)            | 0            |
| Watt                       | 0           | Hertz                       | 0            |
| Volume (compressor)        | 0           | Working height              | 0            |
| Height of platform         | 0           | Horizantal range (m)        | 0            |
| Platform size (l*w) m2     | 0           | Loading ramp Length (m)     | 0            |
| Loading ramp Width (m)     | 0           | Loading ramp Height (m)     | 0            |
| Air conditioning           |             | Number of passenger seats   | 0            |
| Balance system             |             | Cabine type                 | -            |
| Counterweight total kg     | 0           | Number of counterweights    | 0            |
| Number of hookblocks       | 1           | Carrying capacity block 1   | 15           |
| Number of sheaves per      | 1           | Carrying capacity block 2   | 0            |
| hookblock 1                |             |                             |              |
| Number of sheaves per      | 0           | Carrying capacity block 3   | 0            |
| hookblock 2                |             |                             |              |
| Number of sheaves per      | 0           | Ball weight                 | 0            |
| hookblock 3                |             |                             |              |
| Boom length minimum        | 0           | Boom type                   | -            |
| Boom sections              | 0           | Jib                         |              |
| Jib type                   | -           | Jib length                  | 28           |
| Safety loadindicator       | <b>⊘</b>    | Lift height (m)             | 0            |
| Free lift height           | 0           | Width workspace             | 0            |
| Headway height (m)         | 0           | Number of axles             | 0            |
| Retarder/intarder          | niet bekend | Total volume concrete mixer | 0            |
|                            |             | (I)                         |              |