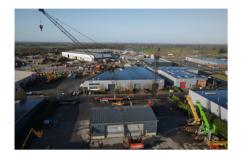

## **SUMITOMO SC500-II**

1998 | PR-Id 60449

- > Incl. transport advice
- > Incl. required documents

## **GENERAL SPECIFICATIONS**

| Item Number                | PR-Id 60449 | Manufacturer                | Sumitomo     |
|----------------------------|-------------|-----------------------------|--------------|
| Model                      | SC500-II    | Year of construction        | 1998         |
| Hours                      | 4063        | Hours carrier               | 0            |
| Hours superstructure       | 0           | Kilometers                  | 0            |
| Loading (lifting) capacity | 50000       | Boom length maximum         | 39           |
| Fuel                       | Diesel      | Net weight (kg)             | 0            |
| Length (m)                 | 0           | Width (m)                   | 3.18         |
| Height (m)                 | 3.08        | Loading/lifting capacity    | 50000        |
| Total volume container m3  | 0           | Transmission                | Steel Tracks |
| Engine manufacturer        | Mitsubisi   | Engine type                 | H07CT        |
| Cylinders                  | 6           | Topspeed (km/h)             | 3            |
| Min-1 / R.P.M.             | 0           | Gearbox type                | -            |
| Tire brand                 | -           | Tires size                  | -            |
| Capacity in KW             | 1325        | Capacity in HP              | 180          |
| kVA                        | 0           | Bar (Compressor)            | 0            |
| Watt                       | 0           | Hertz                       | 0            |
| Volume (compressor)        | 0           | Working height              | 0            |
| Height of platform         | 0           | Horizantal range (m)        | 0            |
| Platform size (l*w) m2     | 0           | Loading ramp Length (m)     | 0            |
| Loading ramp Width (m)     | 0           | Loading ramp Height (m)     | 0            |
| Air conditioning           |             | Number of passenger seats   | 0            |
| Balance system             |             | Cabine type                 | -            |
| Counterweight total kg     | 0           | Number of counterweights    | 0            |
| Number of hookblocks       | 1           | Carrying capacity block 1   | 15           |
| Number of sheaves per      | 1           | Carrying capacity block 2   | 0            |
| hookblock 1                |             |                             |              |
| Number of sheaves per      | 0           | Carrying capacity block 3   | 0            |
| hookblock 2                |             |                             |              |
| Number of sheaves per      | 0           | Ball weight                 | 0            |
| hookblock 3                |             |                             |              |
| Boom length minimum        | 0           | Boom type                   | -            |
| Boom sections              | 0           | Jib                         |              |
| Jib type                   | -           | Jib length                  | 28           |
| Safety loadindicator       | <b>⊘</b>    | Lift height (m)             | 0            |
| Free lift height           | 0           | Width workspace             | 0            |
| Headway height (m)         | 0           | Number of axles             | 0            |
| Retarder/intarder          | niet bekend | Total volume concrete mixer | 0            |
|                            |             | (I)                         |              |