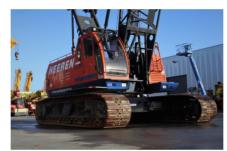

## **SUMITOMO SC500-II**

1998 | PR-Id 60449

- > Incl. transport advice
- > Incl. required documents

## **GENERAL SPECIFICATIONS**

| Item Number                | PR-Id 60449 | Manufacturer                | Sumitomo     |
|----------------------------|-------------|-----------------------------|--------------|
| Model                      | SC500-II    | Year of construction        | 1998         |
| Hours                      | 4063        | Hours carrier               | 0            |
| Hours superstructure       | 0           | Kilometers                  | 0            |
| Loading (lifting) capacity | 50000       | Boom length maximum         | 39           |
| Fuel                       | Diesel      | Net weight (kg)             | 0            |
| Length (m)                 | 0           | Width (m)                   | 3.18         |
| Height (m)                 | 3.08        | Loading/lifting capacity    | 50000        |
| Total volume container m3  | 0           | Transmission                | Steel Tracks |
| Engine manufacturer        | Mitsubisi   | Engine type                 | H07CT        |
| Cylinders                  | 6           | Topspeed (km/h)             | 3            |
| Min-1 / R.P.M.             | 0           | Gearbox type                | -            |
| Tire brand                 | -           | Tires size                  | -            |
| Capacity in KW             | 1325        | Capacity in HP              | 180          |
| kVA                        | 0           | Bar (Compressor)            | 0            |
| Watt                       | 0           | Hertz                       | 0            |
| Volume (compressor)        | 0           | Working height              | 0            |
| Height of platform         | 0           | Horizantal range (m)        | 0            |
| Platform size (l*w) m2     | 0           | Loading ramp Length (m)     | 0            |
| Loading ramp Width (m)     | 0           | Loading ramp Height (m)     | 0            |
| Air conditioning           |             | Number of passenger seats   | 0            |
| Balance system             |             | Cabine type                 | -            |
| Counterweight total kg     | 0           | Number of counterweights    | 0            |
| Number of hookblocks       | 1           | Carrying capacity block 1   | 15           |
| Number of sheaves per      | 1           | Carrying capacity block 2   | 0            |
| hookblock 1                |             |                             |              |
| Number of sheaves per      | 0           | Carrying capacity block 3   | 0            |
| hookblock 2                |             |                             |              |
| Number of sheaves per      | 0           | Ball weight                 | 0            |
| hookblock 3                |             |                             |              |
| Boom length minimum        | 0           | Boom type                   | -            |
| Boom sections              | 0           | Jib                         |              |
| Jib type                   | -           | Jib length                  | 28           |
| Safety loadindicator       | <b>⊘</b>    | Lift height (m)             | 0            |
| Free lift height           | 0           | Width workspace             | 0            |
| Headway height (m)         | 0           | Number of axles             | 0            |
| Retarder/intarder          | niet bekend | Total volume concrete mixer | 0            |
|                            |             | (I)                         |              |