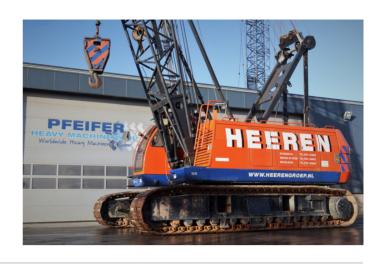

## **SUMITOMO SC500-II**

1998 | PR-Id 60449

- > Incl. transport advice
- > Incl. required documents

## **GENERAL SPECIFICATIONS**

| Item Number                | PR-Id 60449 | Manufacturer                | Sumitomo     |
|----------------------------|-------------|-----------------------------|--------------|
| Model                      | SC500-II    | Year of construction        | 1998         |
| Hours                      | 4063        | Hours carrier               | 0            |
| Hours superstructure       | 0           | Kilometers                  | 0            |
| Loading (lifting) capacity | 50000       | Boom length maximum         | 39           |
| Fuel                       | Diesel      | Net weight (kg)             | 0            |
| Length (m)                 | 0           | Width (m)                   | 3.18         |
| Height (m)                 | 3.08        | Loading/lifting capacity    | 50000        |
| Total volume container m3  | 0           | Transmission                | Steel Tracks |
| Engine manufacturer        | Mitsubisi   | Engine type                 | H07CT        |
| Cylinders                  | 6           | Topspeed (km/h)             | 3            |
| Min-1 / R.P.M.             | 0           | Gearbox type                | -            |
| Tire brand                 | -           | Tires size                  | -            |
| Capacity in KW             | 1325        | Capacity in HP              | 180          |
| kVA                        | 0           | Bar (Compressor)            | 0            |
| Watt                       | 0           | Hertz                       | 0            |
| Volume (compressor)        | 0           | Working height              | 0            |
| Height of platform         | 0           | Horizantal range (m)        | 0            |
| Platform size (l*w) m2     | 0           | Loading ramp Length (m)     | 0            |
| Loading ramp Width (m)     | 0           | Loading ramp Height (m)     | 0            |
| Air conditioning           |             | Number of passenger seats   | 0            |
| Balance system             |             | Cabine type                 | -            |
| Counterweight total kg     | 0           | Number of counterweights    | 0            |
| Number of hookblocks       | 1           | Carrying capacity block 1   | 15           |
| Number of sheaves per      | 1           | Carrying capacity block 2   | 0            |
| hookblock 1                |             |                             |              |
| Number of sheaves per      | 0           | Carrying capacity block 3   | 0            |
| hookblock 2                |             |                             |              |
| Number of sheaves per      | 0           | Ball weight                 | 0            |
| hookblock 3                |             |                             |              |
| Boom length minimum        | 0           | Boom type                   | -            |
| Boom sections              | 0           | Jib                         |              |
| Jib type                   | -           | Jib length                  | 28           |
| Safety loadindicator       | <b>⊘</b>    | Lift height (m)             | 0            |
| Free lift height           | 0           | Width workspace             | 0            |
| Headway height (m)         | 0           | Number of axles             | 0            |
| Retarder/intarder          | niet bekend | Total volume concrete mixer | 0            |
|                            |             | (I)                         |              |