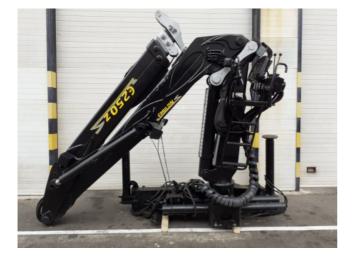

| REFERENCE  | BRAND   | MODEL    | YEAR | WEIGHT   | MEASURES          |
|------------|---------|----------|------|----------|-------------------|
| CE-2200040 | EPSILON | E250 Z95 | 2004 | 2.600 KG | 3400X1350X2950 MM |

| CRANE CONFIGURATION                                     |                                |  |  |  |
|---------------------------------------------------------|--------------------------------|--|--|--|
| Hydraulic extensions: 2                                 | Manual extensions: 0           |  |  |  |
| Jib: Not included.                                      | Jib extensions: Not included.  |  |  |  |
| Winch: Not included.                                    | Remote control: Not Included.  |  |  |  |
| Crane outriggers: Hydraulic extendible, Manual Rotating | Rear outriggers: Not included. |  |  |  |