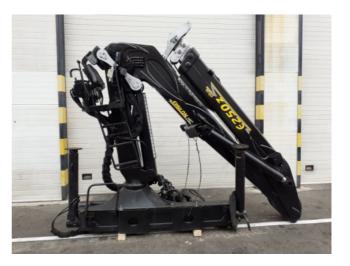

| REFERENCE  | BRAND   | MODEL    | YEAR | WEIGHT   | MEASURES          |
|------------|---------|----------|------|----------|-------------------|
| CE-2200040 | EPSILON | E250 Z95 | 2004 | 2.600 KG | 3400X1350X2950 MM |

| CRANE CONFIGURATION                                     |                                |  |  |  |
|---------------------------------------------------------|--------------------------------|--|--|--|
| Hydraulic extensions: 2                                 | Manual extensions: 0           |  |  |  |
| Jib: Not included.                                      | Jib extensions: Not included.  |  |  |  |
| Winch: Not included.                                    | Remote control: Not Included.  |  |  |  |
| Crane outriggers: Hydraulic extendible, Manual Rotating | Rear outriggers: Not included. |  |  |  |