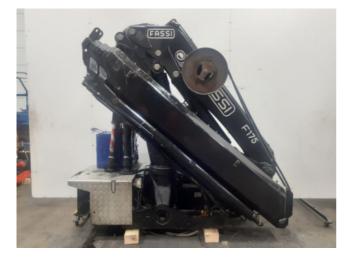

| REFERENCE  | BRAND | MODEL    | YEAR | WEIGHT   | MEASURES          |
|------------|-------|----------|------|----------|-------------------|
| CE-2200508 | FASSI | F175A.24 | 2010 | 2.950 KG | 2600X1100X2600 MM |

| CRANE CONFIGURATION                              |                                             |  |  |  |
|--------------------------------------------------|---------------------------------------------|--|--|--|
| Hydraulic extensions: 4                          | Manual extensions: 0                        |  |  |  |
| Jib: Not included.                               | Jib extensions: Not included.               |  |  |  |
| Winch: Not included.                             | Remote control: 6 functions radio Scanreco. |  |  |  |
| Crane outriggers: Extensibles Hidráulicos, fixed | Rear outriggers: Not included.              |  |  |  |

| EXTRAS - COMMENTS - VIDEO                                                                      |                           |                           |  |  |  |  |
|------------------------------------------------------------------------------------------------|---------------------------|---------------------------|--|--|--|--|
| Oil tank: Not included                                                                         | Crane hook: Yes, included | Oil cooler: Yes, included |  |  |  |  |
| Youtube link:                                                                                  |                           |                           |  |  |  |  |
| Comments: .<br>D900 Distributor.<br>FX500.<br>Two supplementary functions for jib/accessories. |                           |                           |  |  |  |  |