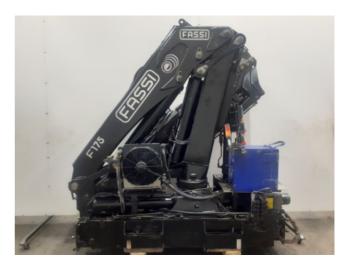

| REFERENCE  | BRAND | MODEL    | YEAR | WEIGHT   | MEASURES          |
|------------|-------|----------|------|----------|-------------------|
| CE-2200508 | FASSI | F175A.24 | 2010 | 2.950 KG | 2600X1100X2600 MM |

| CRANE CONFIGURATION                              |                                             |  |  |  |
|--------------------------------------------------|---------------------------------------------|--|--|--|
| Hydraulic extensions: 4                          | Manual extensions: 0                        |  |  |  |
| Jib: Not included.                               | Jib extensions: Not included.               |  |  |  |
| Winch: Not included.                             | Remote control: 6 functions radio Scanreco. |  |  |  |
| Crane outriggers: Extensibles Hidráulicos, fixed | Rear outriggers: Not included.              |  |  |  |

| EXTRAS - COMMENTS - VIDEO                                                                      |                           |                           |  |  |  |  |
|------------------------------------------------------------------------------------------------|---------------------------|---------------------------|--|--|--|--|
| Oil tank: Not included                                                                         | Crane hook: Yes, included | Oil cooler: Yes, included |  |  |  |  |
| Youtube link:                                                                                  |                           |                           |  |  |  |  |
| Comments: .<br>D900 Distributor.<br>FX500.<br>Two supplementary functions for jib/accessories. |                           |                           |  |  |  |  |