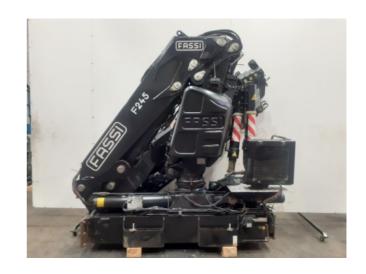

| REFERENCE  | BRAND | MODEL                    | YEAR | WEIGHT   | MEASURES          |
|------------|-------|--------------------------|------|----------|-------------------|
| CE-2200482 | FASSI | F245A.2.25 E-<br>DYNAMIC | 2017 | 3.650 KG | 2600X1100X2600 MM |

| CRANE CONFIGURATION                                 |                                             |  |  |  |
|-----------------------------------------------------|---------------------------------------------|--|--|--|
| Hydraulic extensions: 5                             | Manual extensions: 0                        |  |  |  |
| Jib: Not included.                                  | Jib extensions: Not included.               |  |  |  |
| Winch: Not included.                                | Remote control: 6 functions radio Scanreco. |  |  |  |
| Crane outriggers: Hidraulic extendible to 5.000 mm. | Rear outriggers: Not included.              |  |  |  |

| EXTRAS - COMMENTS - VIDEO                          |                           |                           |  |  |  |
|----------------------------------------------------|---------------------------|---------------------------|--|--|--|
| Oil tank: Not included                             | Crane hook: Yes, included | Oil cooler: Yes, included |  |  |  |
| Youtube link:                                      |                           |                           |  |  |  |
| Comments: . FSC/H. Two supplementary functions for | iib/accessories           |                           |  |  |  |