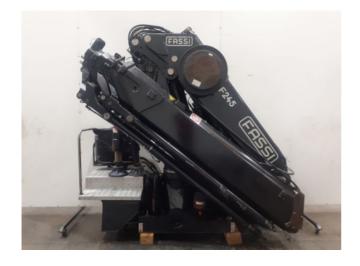

| REFERENCE  | BRAND | MODEL                    | YEAR | WEIGHT   | MEASURES          |
|------------|-------|--------------------------|------|----------|-------------------|
| CE-2200482 | FASSI | F245A.2.25 E-<br>DYNAMIC | 2017 | 3.650 KG | 2600X1100X2600 MM |

| CRANE CONFIGURATION                                 |                                             |  |  |  |
|-----------------------------------------------------|---------------------------------------------|--|--|--|
| Hydraulic extensions: 5                             | Manual extensions: 0                        |  |  |  |
| Jib: Not included.                                  | Jib extensions: Not included.               |  |  |  |
| Winch: Not included.                                | Remote control: 6 functions radio Scanreco. |  |  |  |
| Crane outriggers: Hidraulic extendible to 5.000 mm. | Rear outriggers: Not included.              |  |  |  |

| EXTRAS - COMMENTS - VIDEO                          |                           |                           |  |  |  |
|----------------------------------------------------|---------------------------|---------------------------|--|--|--|
| Oil tank: Not included                             | Crane hook: Yes, included | Oil cooler: Yes, included |  |  |  |
| Youtube link:                                      |                           |                           |  |  |  |
| Comments: . FSC/H. Two supplementary functions for | iib/accessories           |                           |  |  |  |