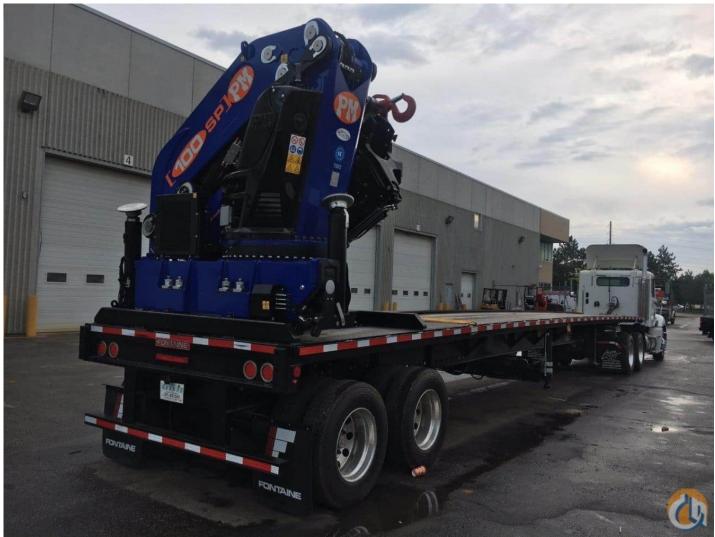

## 2022 PM 100024S KNUCKLE BOOM ARTICULATING CRANE

BIK Boom Trucks BIK Sales Team: 888-557-2244 Last Updated: 25 Nov 2022 Price: Inquire Location: Milford, Massachusetts, United States

> Year: **2022** Capacity: **0.00** Condition: **New**

## **BOOM DETAILS**

<u>NEW – PM100024S KNUCKLE BOOM</u>

4 Hydraulic Extensions to 37' 5" Horizontal Reach (49' Vertical)

Main Boom Horizontal Capacity:

## **TRAILER DETAILS**

<u>NEW – FONTAINE – 42' X 102"</u> <u>TRAILER</u>

Sliding Hendrickson Air Ride Tandem Axle, 60" Adjustable

| 2/23, 15:07                                                                                                                                    | Crane for Sale in Milford Massachusetts   Crane Network                                         |                                                         |  |
|------------------------------------------------------------------------------------------------------------------------------------------------|-------------------------------------------------------------------------------------------------|---------------------------------------------------------|--|
|                                                                                                                                                | 42,400 lb @ 14'                                                                                 | 1-1/8" Wood Flooring on 12"                             |  |
|                                                                                                                                                | 32,100 lb @ 19'                                                                                 | Centers                                                 |  |
|                                                                                                                                                | 24,010 lb @ 25' 3"                                                                              | 49" Axle Spread with                                    |  |
|                                                                                                                                                | 20,600 lb @ 30' 6"                                                                              | 295/75R22.5 Tires and                                   |  |
| 16,250 lb @ 37' 5"                                                                                                                             |                                                                                                 | Aluminum Rims                                           |  |
| PM Power-Link Connections at Main, Knuckle & Jib                                                                                               |                                                                                                 | Available Options:                                      |  |
| Cylinders, Dual Planetary Gear Motors & Continuous<br>Boom Rotation                                                                            |                                                                                                 | Aluminum Stabilizer Pads (2x)<br>with Holders Installed |  |
| Double Pilot Operated on Slewing and Pilot Operated<br>Check Valves on All Cylinders                                                           |                                                                                                 | (1) 36" Aluminum Tool Box<br>Under Deck                 |  |
| 180 Degree Flip-up Hydraulic Extra-Wide Main<br>Outriggers at Pedestal – 28' 7" Span – 360 Degree<br>Full Load Chart Stability                 |                                                                                                 | Lifting Winch on Boom                                   |  |
| Front Auxiliary Stabilizers – 23' Spread – Extra-Wide<br>Type at Midway Point of Trailer                                                       |                                                                                                 |                                                         |  |
| Hydraulic Oil Cooler, High Pressure Return Filter and<br>Min. 100–Gallon Hyd Aluminum Oil Tank with Gate<br>Valves Mounted at Front Under Deck |                                                                                                 |                                                         |  |
| DANFOSS Proportional Control Valve on Boom<br>Column & SCANRECO Proportional Radio Remote<br>Control with Back-up Cord                         |                                                                                                 |                                                         |  |
|                                                                                                                                                | ote Includes: 2 Batteries, In-Cab Charger,<br>p Cord – 5 Level Turtle (micro) Slow Down<br>Mode |                                                         |  |
| Simplified Hydraulic Overload System Allowing<br>Maximized Uptime and Ease of Maintenance                                                      |                                                                                                 |                                                         |  |
|                                                                                                                                                | nted PM Blue – Certified Painting Quality<br>stem – Load Tested and Certified                   |                                                         |  |
| Warranty                                                                                                                                       | 1-Yr. Part & Labor on Entire Boom, 3-Yr.<br>on Structural Components                            |                                                         |  |
|                                                                                                                                                | d Fuel of Fuence Manuation Turilan (1)                                                          |                                                         |  |