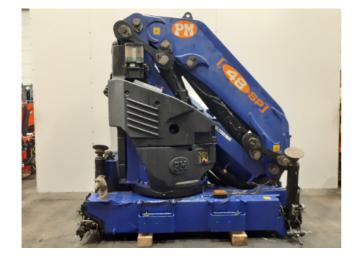

| REFERENCE   | BRAND | MODEL | YEAR | WEIGHT   | MEASURES          |
|-------------|-------|-------|------|----------|-------------------|
| CE-2100762A | РМ    | 48 SP | 2007 | 5.600 KG | 2600X1600X2700 MM |

| CRANE CONFIGURATION                                     |                                              |  |  |  |
|---------------------------------------------------------|----------------------------------------------|--|--|--|
| Hydraulic extensions: 5                                 | Manual extensions: 0                         |  |  |  |
| Jib: Not included.                                      | Jib extensions: Not included.                |  |  |  |
| Winch: Not included.                                    | Remote control: 6 functions radio Scanreco . |  |  |  |
| Crane outriggers: Hydraulic extendible, Manual Rotating | Rear outriggers: Not included.               |  |  |  |