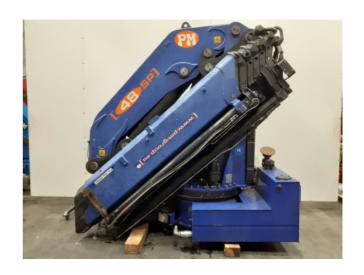

| REFERENCE   | BRAND | MODEL | YEAR | WEIGHT   | MEASURES          |
|-------------|-------|-------|------|----------|-------------------|
| CE-2100762A | РМ    | 48 SP | 2007 | 5.600 KG | 2600X1600X2700 MM |

| CRANE CONFIGURATION                                     |                                              |  |  |  |
|---------------------------------------------------------|----------------------------------------------|--|--|--|
| Hydraulic extensions: 5                                 | Manual extensions: 0                         |  |  |  |
| Jib: Not included.                                      | Jib extensions: Not included.                |  |  |  |
| Winch: Not included.                                    | Remote control: 6 functions radio Scanreco . |  |  |  |
| Crane outriggers: Hydraulic extendible, Manual Rotating | Rear outriggers: Not included.               |  |  |  |