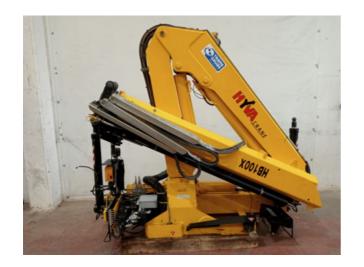

| REFERENCE  | BRAND    | MODEL     | YEAR | WEIGHT   | MEASURES         |
|------------|----------|-----------|------|----------|------------------|
| CE-2200470 | HYVALIFT | HB100X E2 | 2017 | 1.440 KG | 2800X750X2300 MM |

| CRANE CONFIGURATION                                        |                                            |  |  |  |  |
|------------------------------------------------------------|--------------------------------------------|--|--|--|--|
| Hydraulic extensions: 2                                    | Manual extensions: 0                       |  |  |  |  |
| Jib: Not included.                                         | Jib extensions: Not included.              |  |  |  |  |
| Winch: Not included.                                       | Remote control: 8 fucntions radio Hetronic |  |  |  |  |
| Crane outriggers: Hydraulic extendible, Hydraulic Rotating | Rear outriggers: Not included.             |  |  |  |  |