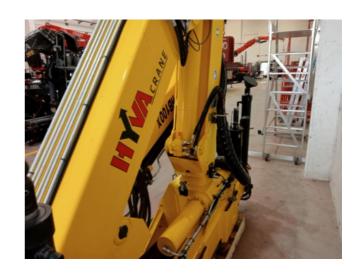

| CRANE CONFIGURATION                                        |                                            |  |  |  |  |
|------------------------------------------------------------|--------------------------------------------|--|--|--|--|
| Hydraulic extensions: 2                                    | Manual extensions: 0                       |  |  |  |  |
| Jib: Not included.                                         | Jib extensions: Not included.              |  |  |  |  |
| Winch: Not included.                                       | Remote control: 8 fucntions radio Hetronic |  |  |  |  |
| Crane outriggers: Hydraulic extendible, Hydraulic Rotating | Rear outriggers: Not included.             |  |  |  |  |

| EXTRAS - COMMENTS - VIDEO                                   |                           |                          |  |  |  |  |
|-------------------------------------------------------------|---------------------------|--------------------------|--|--|--|--|
| Oil tank: Not included                                      | Crane hook: Yes, included | Oil cooler: Not included |  |  |  |  |
| Youtube link:                                               |                           |                          |  |  |  |  |
| Comments: . Two supplementary functions for jib/accessories |                           |                          |  |  |  |  |