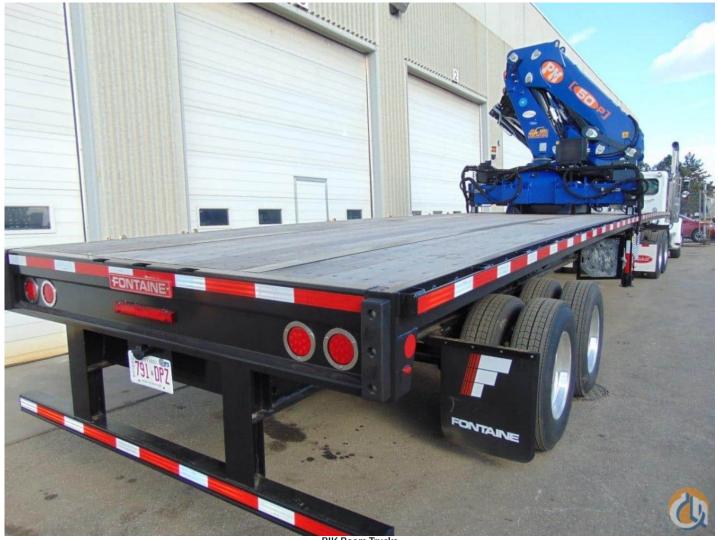

## 2022 PM 50023 KNUCKLE BOOM ARTICULATING CRANE

BIK Boom Trucks
BIK Sales Team: 888-557-2244
Last Updated: 25 Nov 2022
Price: Inquire
Location: Milford, Massachusetts, United States

Year: 2022 Capacity: 0.00 Condition: New

#### NEW - PM 50023 KNUCKLE BOOM

Folding Hydraulic Knuckle Boom w/ 32' 6"
Horizontal Capacities as Follows:
46,740 lbs @ 6' 9"

# NEW – FONTAINE – 42' X 102" TRAILER WITH 50" SPLIT IN PLATFORM FOR MID MOUNT

Sliding Hendrickson Air Ride Tandem Axle, 60" Adjustable 23,810 lbs @ 13' 7"

16,640 lbs @ 19'8"

12,720 lbs @ 25' 9"

10,100 lbs @ 32' 6"

3 Independent Extensions to 32' 6" Total Horizontal –
Sequentially Extended

PM Connecting Rods at First Boom and Knuckle, 400

Degrees Pedestal Rotation

Double Pilot Operated on Slewing and Pilot Operated
Check Valves on All Cylinders

Hydraulic Extra-Wide Main Outriggers at Pedestal – 25' 7" Span

Hydraulic Oil Cooler, High Pressure Return Filter and Min. 52-Gallon Oil Tank for Boom

DANFOSS Proportional Control Valve & SCANRECO
Proportional Radio Remote Control

Radio Remote Control Includes: 2 Batteries, In-Cab

This crane was posted by: Charger, and Back-up Cord

Crane Painted PM Blue – Certified Painting Quality
System – Load Chart on Boom in FT. & LBS.

Mounted Mid-Mount on Traile Wet-Line Operation

**BIK BOOM TRUCKS** 

1-1/8" Wood Flooring on 12" Centers

49" Axle Spread with 295/75R22.5 Tires and Steel Rims

**Available Options:** 

Aluminum Stabilizer Pads (2x) with Holders Installed

(1) 36" Aluminum Tool Box Under Deck www.bikboomtrucks.com Contact: **BIK Sales Team**, Sales Department Phone: **888-557-2244** Alt Phone: **860-510-2867** Fax: **416-679-8250** 