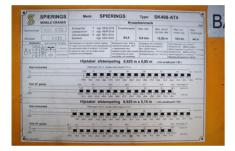

## **SPIERINGS SK498-AT4**

2011 | PR-Id 60448

- > Incl. transport advice
- > Incl. required documents

## **GENERAL SPECIFICATIONS**

| Item Number                 | PR-Id 60448 | Manufacturer              |
|-----------------------------|-------------|---------------------------|
| Model                       | SK498-AT4   | Year of construction      |
| Hours                       | 0           | Hours carrier             |
| Hours superstructure        | 15909       | Kilometers                |
| Loading (lifting) capacity  | 8000        | Boom length maximum       |
| Fuel                        | Diesel      | Net weight (kg)           |
| Length (m)                  | 15.98       | Width (m)                 |
| Height (m)                  | 3.99        | Loading/lifting capacity  |
| Total volume container m3   | 0           | Transmission              |
| Engine manufacturer         | DAF         | Engine type               |
| Cylinders                   | 6           | Turbo                     |
| Topspeed (km/h)             | 82          | Min-1 / R.P.M.            |
| Gearbox type                | Automatic   | Servo-assisted steering   |
| Tire brand                  | Goodyear    | Tires size                |
| Capacity in KW              | 300         | Capacity in HP            |
| kVA                         | 0           | Bar (Compressor)          |
| Watt                        | 0           | Hertz                     |
| Volume (compressor)         | 0           | Working height            |
| Height of platform          | 0           | Horizantal range (m)      |
| Platform size (l*w) m2      | 0           | Loading ramp Length (m)   |
| Loading ramp Width (m)      | 0           | Loading ramp Height (m)   |
| Air conditioning            | <b>&gt;</b> | Number of passenger seats |
| Camera rear view            | <b>&gt;</b> | Cabine type               |
| Counterweight total kg      | 0           | Number of counterweights  |
| Number of hookblocks        | 0           | Carrying capacity block 1 |
| Number of sheaves per       | 0           | Carrying capacity block 2 |
| hookblock 1                 |             |                           |
| Number of sheaves per       | 0           | Carrying capacity block 3 |
| hookblock 2                 |             |                           |
| Number of sheaves per       | 0           | Ball weight               |
| hookblock 3                 |             |                           |
| Boom length minimum         | 0           | Boom type                 |
| Boom sections               | 0           | Jib type                  |
| Standheating                |             | Safety loadindicator      |
| Lift height (m)             | 38.3        | Free lift height          |
| Width workspace             | 0           | Headway height (m)        |
| Number of axles             | 4           | Retarder/intarder         |
| Total volume concrete mixer | 0           |                           |