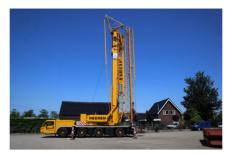

## **SPIERINGS SK498-AT4**

2011 | PR-Id 60448

- > Incl. transport advice
- > Incl. required documents

## **GENERAL SPECIFICATIONS**

| Item Number                 | PR-Id 60448 | Manufacturer              |
|-----------------------------|-------------|---------------------------|
| Model                       | SK498-AT4   | Year of construction      |
| Hours                       | 0           | Hours carrier             |
| Hours superstructure        | 15909       | Kilometers                |
| Loading (lifting) capacity  | 8000        | Boom length maximum       |
| Fuel                        | Diesel      | Net weight (kg)           |
| Length (m)                  | 15.98       | Width (m)                 |
| Height (m)                  | 3.99        | Loading/lifting capacity  |
| Total volume container m3   | 0           | Transmission              |
| Engine manufacturer         | DAF         | Engine type               |
| Cylinders                   | 6           | Turbo                     |
| Topspeed (km/h)             | 82          | Min-1 / R.P.M.            |
| Gearbox type                | Automatic   | Servo-assisted steering   |
| Tire brand                  | Goodyear    | Tires size                |
| Capacity in KW              | 300         | Capacity in HP            |
| kVA                         | 0           | Bar (Compressor)          |
| Watt                        | 0           | Hertz                     |
| Volume (compressor)         | 0           | Working height            |
| Height of platform          | 0           | Horizantal range (m)      |
| Platform size (l*w) m2      | 0           | Loading ramp Length (m)   |
| Loading ramp Width (m)      | 0           | Loading ramp Height (m)   |
| Air conditioning            | <b>&gt;</b> | Number of passenger seats |
| Camera rear view            | <b>&gt;</b> | Cabine type               |
| Counterweight total kg      | 0           | Number of counterweights  |
| Number of hookblocks        | 0           | Carrying capacity block 1 |
| Number of sheaves per       | 0           | Carrying capacity block 2 |
| hookblock 1                 |             |                           |
| Number of sheaves per       | 0           | Carrying capacity block 3 |
| hookblock 2                 |             |                           |
| Number of sheaves per       | 0           | Ball weight               |
| hookblock 3                 |             |                           |
| Boom length minimum         | 0           | Boom type                 |
| Boom sections               | 0           | Jib type                  |
| Standheating                |             | Safety loadindicator      |
| Lift height (m)             | 38.3        | Free lift height          |
| Width workspace             | 0           | Headway height (m)        |
| Number of axles             | 4           | Retarder/intarder         |
| Total volume concrete mixer | 0           |                           |