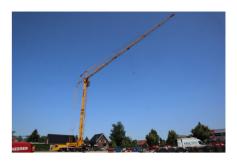

## **SPIERINGS SK498-AT4**

2011 | PR-Id 60448

- > Incl. transport advice
- > Incl. required documents

## **GENERAL SPECIFICATIONS**

| Item Number                 | PR-Id 60448 | Manufacturer              |
|-----------------------------|-------------|---------------------------|
| Model                       | SK498-AT4   | Year of construction      |
| Hours                       | 0           | Hours carrier             |
| Hours superstructure        | 15909       | Kilometers                |
| Loading (lifting) capacity  | 8000        | Boom length maximum       |
| Fuel                        | Diesel      | Net weight (kg)           |
| Length (m)                  | 15.98       | Width (m)                 |
| Height (m)                  | 3.99        | Loading/lifting capacity  |
| Total volume container m3   | 0           | Transmission              |
| Engine manufacturer         | DAF         | Engine type               |
| Cylinders                   | 6           | Turbo                     |
| Topspeed (km/h)             | 82          | Min-1 / R.P.M.            |
| Gearbox type                | Automatic   | Servo-assisted steering   |
| Tire brand                  | Goodyear    | Tires size                |
| Capacity in KW              | 300         | Capacity in HP            |
| kVA                         | 0           | Bar (Compressor)          |
| Watt                        | 0           | Hertz                     |
| Volume (compressor)         | 0           | Working height            |
| Height of platform          | 0           | Horizantal range (m)      |
| Platform size (l*w) m2      | 0           | Loading ramp Length (m)   |
| Loading ramp Width (m)      | 0           | Loading ramp Height (m)   |
| Air conditioning            | <b>&gt;</b> | Number of passenger seats |
| Camera rear view            | <b>&gt;</b> | Cabine type               |
| Counterweight total kg      | 0           | Number of counterweights  |
| Number of hookblocks        | 0           | Carrying capacity block 1 |
| Number of sheaves per       | 0           | Carrying capacity block 2 |
| hookblock 1                 |             |                           |
| Number of sheaves per       | 0           | Carrying capacity block 3 |
| hookblock 2                 |             |                           |
| Number of sheaves per       | 0           | Ball weight               |
| hookblock 3                 |             |                           |
| Boom length minimum         | 0           | Boom type                 |
| Boom sections               | 0           | Jib type                  |
| Standheating                |             | Safety loadindicator      |
| Lift height (m)             | 38.3        | Free lift height          |
| Width workspace             | 0           | Headway height (m)        |
| Number of axles             | 4           | Retarder/intarder         |
| Total volume concrete mixer | 0           |                           |