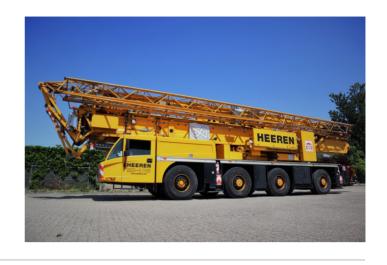

## **SPIERINGS SK498-AT4**

2011 | PR-Id 60448

- > Incl. transport advice
- > Incl. required documents

## **GENERAL SPECIFICATIONS**

| Item Number                 | PR-Id 60448 | Manufacturer              |
|-----------------------------|-------------|---------------------------|
| Model                       | SK498-AT4   | Year of construction      |
| Hours                       | 0           | Hours carrier             |
| Hours superstructure        | 15909       | Kilometers                |
| Loading (lifting) capacity  | 8000        | Boom length maximum       |
| Fuel                        | Diesel      | Net weight (kg)           |
| Length (m)                  | 15.98       | Width (m)                 |
| Height (m)                  | 3.99        | Loading/lifting capacity  |
| Total volume container m3   | 0           | Transmission              |
| Engine manufacturer         | DAF         | Engine type               |
| Cylinders                   | 6           | Turbo                     |
| Topspeed (km/h)             | 82          | Min-1 / R.P.M.            |
| Gearbox type                | Automatic   | Servo-assisted steering   |
| Tire brand                  | Goodyear    | Tires size                |
| Capacity in KW              | 300         | Capacity in HP            |
| kVA                         | 0           | Bar (Compressor)          |
| Watt                        | 0           | Hertz                     |
| Volume (compressor)         | 0           | Working height            |
| Height of platform          | 0           | Horizantal range (m)      |
| Platform size (l*w) m2      | 0           | Loading ramp Length (m)   |
| Loading ramp Width (m)      | 0           | Loading ramp Height (m)   |
| Air conditioning            | <b>&gt;</b> | Number of passenger seats |
| Camera rear view            | <b>&gt;</b> | Cabine type               |
| Counterweight total kg      | 0           | Number of counterweights  |
| Number of hookblocks        | 0           | Carrying capacity block 1 |
| Number of sheaves per       | 0           | Carrying capacity block 2 |
| hookblock 1                 |             |                           |
| Number of sheaves per       | 0           | Carrying capacity block 3 |
| hookblock 2                 |             |                           |
| Number of sheaves per       | 0           | Ball weight               |
| hookblock 3                 |             |                           |
| Boom length minimum         | 0           | Boom type                 |
| Boom sections               | 0           | Jib type                  |
| Standheating                |             | Safety loadindicator      |
| Lift height (m)             | 38.3        | Free lift height          |
| Width workspace             | 0           | Headway height (m)        |
| Number of axles             | 4           | Retarder/intarder         |
| Total volume concrete mixer | 0           |                           |