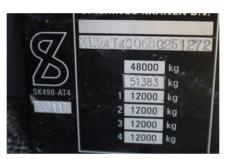

## **GENERAL SPECIFICATIONS**

| Item Number                 | PR-Id 60448 | Manufacturer              |
|-----------------------------|-------------|---------------------------|
| Model                       | SK498-AT4   | Year of construction      |
| Hours                       | 0           | Hours carrier             |
| Hours superstructure        | 15909       | Kilometers                |
| Loading (lifting) capacity  | 8000        | Boom length maximum       |
| Fuel                        | Diesel      | Net weight (kg)           |
| Length (m)                  | 15.98       | Width (m)                 |
| Height (m)                  | 3.99        | Loading/lifting capacity  |
| Total volume container m3   | 0           | Transmission              |
| Engine manufacturer         | DAF         | Engine type               |
| Cylinders                   | 6           | Turbo                     |
| Topspeed (km/h)             | 82          | Min-1 / R.P.M.            |
| Gearbox type                | Automatic   | Servo-assisted steering   |
| Tire brand                  | Goodyear    | Tires size                |
| Capacity in KW              | 300         | Capacity in HP            |
| kVA                         | 0           | Bar (Compressor)          |
| Watt                        | 0           | Hertz                     |
| Volume (compressor)         | 0           | Working height            |
| Height of platform          | 0           | Horizantal range (m)      |
| Platform size (l*w) m2      | 0           | Loading ramp Length (m)   |
| Loading ramp Width (m)      | 0           | Loading ramp Height (m)   |
| Air conditioning            | <b>&gt;</b> | Number of passenger seats |
| Camera rear view            | <b>&gt;</b> | Cabine type               |
| Counterweight total kg      | 0           | Number of counterweights  |
| Number of hookblocks        | 0           | Carrying capacity block 1 |
| Number of sheaves per       | 0           | Carrying capacity block 2 |
| hookblock 1                 |             |                           |
| Number of sheaves per       | 0           | Carrying capacity block 3 |
| hookblock 2                 |             |                           |
| Number of sheaves per       | 0           | Ball weight               |
| hookblock 3                 |             |                           |
| Boom length minimum         | 0           | Boom type                 |
| Boom sections               | 0           | Jib type                  |
| Standheating                |             | Safety loadindicator      |
| Lift height (m)             | 38.3        | Free lift height          |
| Width workspace             | 0           | Headway height (m)        |
| Number of axles             | 4           | Retarder/intarder         |
| Total volume concrete mixer | 0           |                           |