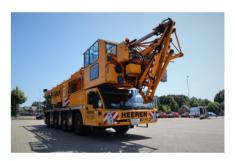

## **SPIERINGS SK498-AT4**

2011 | PR-Id 60448

- > Incl. transport advice
- > Incl. required documents

## **GENERAL SPECIFICATIONS**

| Item Number                 | PR-Id 60448 | Manufacturer              |
|-----------------------------|-------------|---------------------------|
| Model                       | SK498-AT4   | Year of construction      |
| Hours                       | 0           | Hours carrier             |
| Hours superstructure        | 15909       | Kilometers                |
| Loading (lifting) capacity  | 8000        | Boom length maximum       |
| Fuel                        | Diesel      | Net weight (kg)           |
| Length (m)                  | 15.98       | Width (m)                 |
| Height (m)                  | 3.99        | Loading/lifting capacity  |
| Total volume container m3   | 0           | Transmission              |
| Engine manufacturer         | DAF         | Engine type               |
| Cylinders                   | 6           | Turbo                     |
| Topspeed (km/h)             | 82          | Min-1 / R.P.M.            |
| Gearbox type                | Automatic   | Servo-assisted steering   |
| Tire brand                  | Goodyear    | Tires size                |
| Capacity in KW              | 300         | Capacity in HP            |
| kVA                         | 0           | Bar (Compressor)          |
| Watt                        | 0           | Hertz                     |
| Volume (compressor)         | 0           | Working height            |
| Height of platform          | 0           | Horizantal range (m)      |
| Platform size (l*w) m2      | 0           | Loading ramp Length (m)   |
| Loading ramp Width (m)      | 0           | Loading ramp Height (m)   |
| Air conditioning            | <b>&gt;</b> | Number of passenger seats |
| Camera rear view            | <b>&gt;</b> | Cabine type               |
| Counterweight total kg      | 0           | Number of counterweights  |
| Number of hookblocks        | 0           | Carrying capacity block 1 |
| Number of sheaves per       | 0           | Carrying capacity block 2 |
| hookblock 1                 |             |                           |
| Number of sheaves per       | 0           | Carrying capacity block 3 |
| hookblock 2                 |             |                           |
| Number of sheaves per       | 0           | Ball weight               |
| hookblock 3                 |             |                           |
| Boom length minimum         | 0           | Boom type                 |
| Boom sections               | 0           | Jib type                  |
| Standheating                |             | Safety loadindicator      |
| Lift height (m)             | 38.3        | Free lift height          |
| Width workspace             | 0           | Headway height (m)        |
| Number of axles             | 4           | Retarder/intarder         |
| Total volume concrete mixer | 0           |                           |