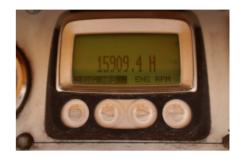

## **GENERAL SPECIFICATIONS**

| Item Number                 | PR-Id 60448 | Manufacturer              |
|-----------------------------|-------------|---------------------------|
| Model                       | SK498-AT4   | Year of construction      |
| Hours                       | 0           | Hours carrier             |
| Hours superstructure        | 15909       | Kilometers                |
| Loading (lifting) capacity  | 8000        | Boom length maximum       |
| Fuel                        | Diesel      | Net weight (kg)           |
| Length (m)                  | 15.98       | Width (m)                 |
| Height (m)                  | 3.99        | Loading/lifting capacity  |
| Total volume container m3   | 0           | Transmission              |
| Engine manufacturer         | DAF         | Engine type               |
| Cylinders                   | 6           | Turbo                     |
| Topspeed (km/h)             | 82          | Min-1 / R.P.M.            |
| Gearbox type                | Automatic   | Servo-assisted steering   |
| Tire brand                  | Goodyear    | Tires size                |
| Capacity in KW              | 300         | Capacity in HP            |
| kVA                         | 0           | Bar (Compressor)          |
| Watt                        | 0           | Hertz                     |
| Volume (compressor)         | 0           | Working height            |
| Height of platform          | 0           | Horizantal range (m)      |
| Platform size (l*w) m2      | 0           | Loading ramp Length (m)   |
| Loading ramp Width (m)      | 0           | Loading ramp Height (m)   |
| Air conditioning            | <b>&gt;</b> | Number of passenger seats |
| Camera rear view            | <b>&gt;</b> | Cabine type               |
| Counterweight total kg      | 0           | Number of counterweights  |
| Number of hookblocks        | 0           | Carrying capacity block 1 |
| Number of sheaves per       | 0           | Carrying capacity block 2 |
| hookblock 1                 |             |                           |
| Number of sheaves per       | 0           | Carrying capacity block 3 |
| hookblock 2                 |             |                           |
| Number of sheaves per       | 0           | Ball weight               |
| hookblock 3                 |             |                           |
| Boom length minimum         | 0           | Boom type                 |
| Boom sections               | 0           | Jib type                  |
| Standheating                |             | Safety loadindicator      |
| Lift height (m)             | 38.3        | Free lift height          |
| Width workspace             | 0           | Headway height (m)        |
| Number of axles             | 4           | Retarder/intarder         |
| Total volume concrete mixer | 0           |                           |