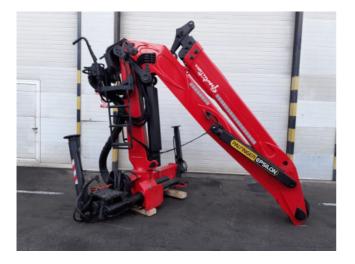

| REFERENCE  | BRAND   | MODEL   | YEAR | WEIGHT   | MEASURES          |
|------------|---------|---------|------|----------|-------------------|
| CE-2200395 | EPSILON | E165Z95 | 2006 | 2.700 KG | 2600X2800X3000 MM |

| CRANE CONFIGURATION                                     |                                |  |  |  |
|---------------------------------------------------------|--------------------------------|--|--|--|
| Hydraulic extensions: 2                                 | Manual extensions: 0           |  |  |  |
| Jib: Not included.                                      | Jib extensions: Not included.  |  |  |  |
| Winch: Not included.                                    | Remote control: Not Included.  |  |  |  |
| Crane outriggers: Hydraulic extendible, Manual Rotating | Rear outriggers: Not included. |  |  |  |