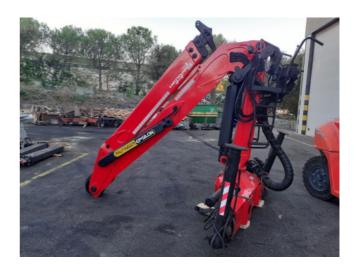

| REFERENCE  | BRAND   | MODEL   | YEAR | WEIGHT   | MEASURES          |
|------------|---------|---------|------|----------|-------------------|
| CE-2200395 | EPSILON | E165Z95 | 2006 | 2.700 KG | 2600X2800X3000 MM |

| CRANE CONFIGURATION                                     |                                |  |  |  |
|---------------------------------------------------------|--------------------------------|--|--|--|
| Hydraulic extensions: 2                                 | Manual extensions: 0           |  |  |  |
| Jib: Not included.                                      | Jib extensions: Not included.  |  |  |  |
| Winch: Not included.                                    | Remote control: Not Included.  |  |  |  |
| Crane outriggers: Hydraulic extendible, Manual Rotating | Rear outriggers: Not included. |  |  |  |