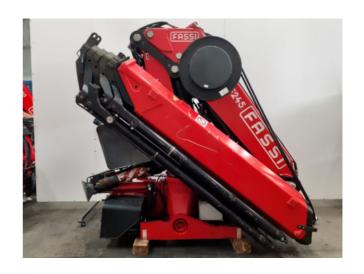

| REFERENCE   | BRAND | MODEL      | YEAR | WEIGHT   | MEASURES       |
|-------------|-------|------------|------|----------|----------------|
| CE-2100908B | FASSI | F245A.2.26 | 2017 | 4.150 KG | 2600X1400X2600 |

| CRANE CONFIGURATION                    |                                           |  |  |  |
|----------------------------------------|-------------------------------------------|--|--|--|
| Hydraulic extensions: 6                | Manual extensions: 0                      |  |  |  |
| Jib: Not included.                     | Jib extensions: Not included.             |  |  |  |
| Winch: Not included.                   | Remote control: Scanreco MIni 6 funciones |  |  |  |
| Crane outriggers: Hydraulic extendible | Rear outriggers: Not included.            |  |  |  |

| EXTRAS - COMMENTS - VIDEO                        |                           |                           |  |  |  |
|--------------------------------------------------|---------------------------|---------------------------|--|--|--|
| Oil tank: Yes, included                          | Crane hook: Yes, included | Oil cooler: Yes, included |  |  |  |
| Youtube link:                                    |                           |                           |  |  |  |
| Comments: Danfoss D900 - stability control FSC/H |                           |                           |  |  |  |