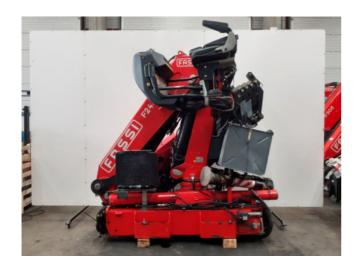

| REFERENCE   | BRAND | MODEL      | YEAR | WEIGHT   | MEASURES       |
|-------------|-------|------------|------|----------|----------------|
| CE-2100908B | FASSI | F245A.2.26 | 2017 | 4.150 KG | 2600X1400X2600 |

| CRANE CONFIGURATION                    |                                           |  |  |  |
|----------------------------------------|-------------------------------------------|--|--|--|
| Hydraulic extensions: 6                | Manual extensions: 0                      |  |  |  |
| Jib: Not included.                     | Jib extensions: Not included.             |  |  |  |
| Winch: Not included.                   | Remote control: Scanreco MIni 6 funciones |  |  |  |
| Crane outriggers: Hydraulic extendible | Rear outriggers: Not included.            |  |  |  |

| EXTRAS - COMMENTS - VIDEO                        |                           |                           |  |  |  |
|--------------------------------------------------|---------------------------|---------------------------|--|--|--|
| Oil tank: Yes, included                          | Crane hook: Yes, included | Oil cooler: Yes, included |  |  |  |
| Youtube link:                                    |                           |                           |  |  |  |
| Comments: Danfoss D900 - stability control FSC/H |                           |                           |  |  |  |