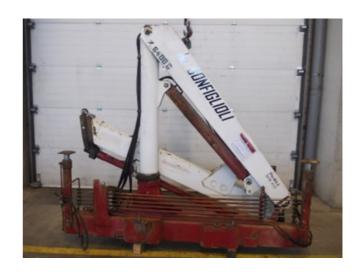

| REFERENCE  | BRAND       | MODEL | YEAR | WEIGHT    | MEASURES           |
|------------|-------------|-------|------|-----------|--------------------|
| SMA-13043J | BONFIGLIOLI | 6400  | 1999 | 1.520 KG. | 2600X1000X2300 MM. |

| CRANE CONFIGURATION                 |                               |  |  |  |
|-------------------------------------|-------------------------------|--|--|--|
| Hydraulic extensions: 2             | Manual extensions: 0          |  |  |  |
| Jib: Not included                   | Jib extensions: Not included  |  |  |  |
| Winch: Not included                 | Remote control: Not included  |  |  |  |
| Crane outriggers: Manual extendible | Rear outriggers: Not included |  |  |  |

| EXTRAS - COMMENTS - VIDEO                                                                                                |                           |                          |  |  |  |  |  |
|--------------------------------------------------------------------------------------------------------------------------|---------------------------|--------------------------|--|--|--|--|--|
| Oil tank: Yes, included                                                                                                  | Crane hook: Yes, included | Oil cooler: Not included |  |  |  |  |  |
| Youtube link:                                                                                                            |                           |                          |  |  |  |  |  |
| Comments: . The manufacture year is only an estimation, from Transgruas we do not have exact information of this detail. |                           |                          |  |  |  |  |  |