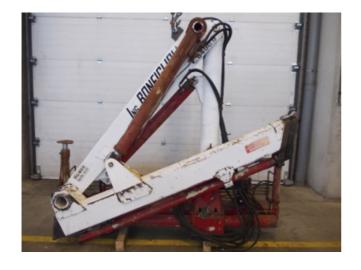

| REFERENCE  | BRAND       | MODEL | YEAR | WEIGHT    | MEASURES           |
|------------|-------------|-------|------|-----------|--------------------|
| SMA-13043J | BONFIGLIOLI | 6400  | 1999 | 1.520 KG. | 2600X1000X2300 MM. |

| CRANE CONFIGURATION                 |                               |  |  |  |
|-------------------------------------|-------------------------------|--|--|--|
| Hydraulic extensions: 2             | Manual extensions: 0          |  |  |  |
| Jib: Not included                   | Jib extensions: Not included  |  |  |  |
| Winch: Not included                 | Remote control: Not included  |  |  |  |
| Crane outriggers: Manual extendible | Rear outriggers: Not included |  |  |  |

| EXTRAS - COMMENTS - VIDEO                                                                                                |                           |                          |  |  |  |  |  |
|--------------------------------------------------------------------------------------------------------------------------|---------------------------|--------------------------|--|--|--|--|--|
| Oil tank: Yes, included                                                                                                  | Crane hook: Yes, included | Oil cooler: Not included |  |  |  |  |  |
| Youtube link:                                                                                                            |                           |                          |  |  |  |  |  |
| Comments: . The manufacture year is only an estimation, from Transgruas we do not have exact information of this detail. |                           |                          |  |  |  |  |  |