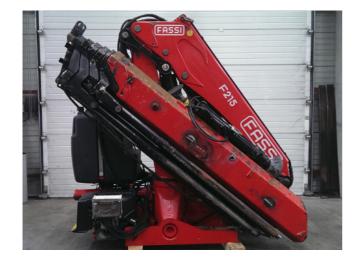

| REFERENCE | BRAND | MODEL                    | YEAR | WEIGHT    | MEASURES           |
|-----------|-------|--------------------------|------|-----------|--------------------|
| S-171637A | FASSI | F215A.2.26 E-<br>DYNAMIC | 2010 | 3.350 KG. | 2600X1100X2550 MM. |

| CRANE CONFIGURATION                    |                                            |  |  |  |
|----------------------------------------|--------------------------------------------|--|--|--|
| Hydraulic extensions: 6                | Manual extensions: 0                       |  |  |  |
| Jib: Not included                      | Jib extensions: Not included               |  |  |  |
| Winch: Not included                    | Remote control: 6 functions radio SCANRECO |  |  |  |
| Crane outriggers: Hydraulic extendible | Rear outriggers: Not included              |  |  |  |

| EXTRAS - COMMENTS - VIDEO    |                           |                           |  |  |  |  |
|------------------------------|---------------------------|---------------------------|--|--|--|--|
| Oil tank: Yes, included      | Crane hook: Yes, included | Oil cooler: Yes, included |  |  |  |  |
| Youtube link:                |                           |                           |  |  |  |  |
| Comments: NEW PRINCIPAL ARM. |                           |                           |  |  |  |  |