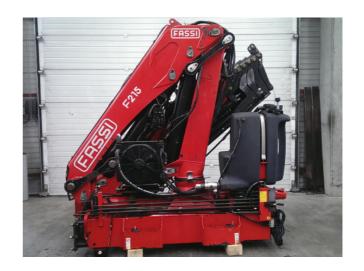

| REFERENCE | BRAND | MODEL                    | YEAR | WEIGHT    | MEASURES           |
|-----------|-------|--------------------------|------|-----------|--------------------|
| S-171637A | FASSI | F215A.2.26 E-<br>DYNAMIC | 2010 | 3.350 KG. | 2600X1100X2550 MM. |

| CRANE CONFIGURATION                    |                                            |  |  |  |
|----------------------------------------|--------------------------------------------|--|--|--|
| Hydraulic extensions: 6                | Manual extensions: 0                       |  |  |  |
| Jib: Not included                      | Jib extensions: Not included               |  |  |  |
| Winch: Not included                    | Remote control: 6 functions radio SCANRECO |  |  |  |
| Crane outriggers: Hydraulic extendible | Rear outriggers: Not included              |  |  |  |

| EXTRAS - COMMENTS - VIDEO    |                           |                           |  |  |  |  |
|------------------------------|---------------------------|---------------------------|--|--|--|--|
| Oil tank: Yes, included      | Crane hook: Yes, included | Oil cooler: Yes, included |  |  |  |  |
| Youtube link:                |                           |                           |  |  |  |  |
| Comments: NEW PRINCIPAL ARM. |                           |                           |  |  |  |  |